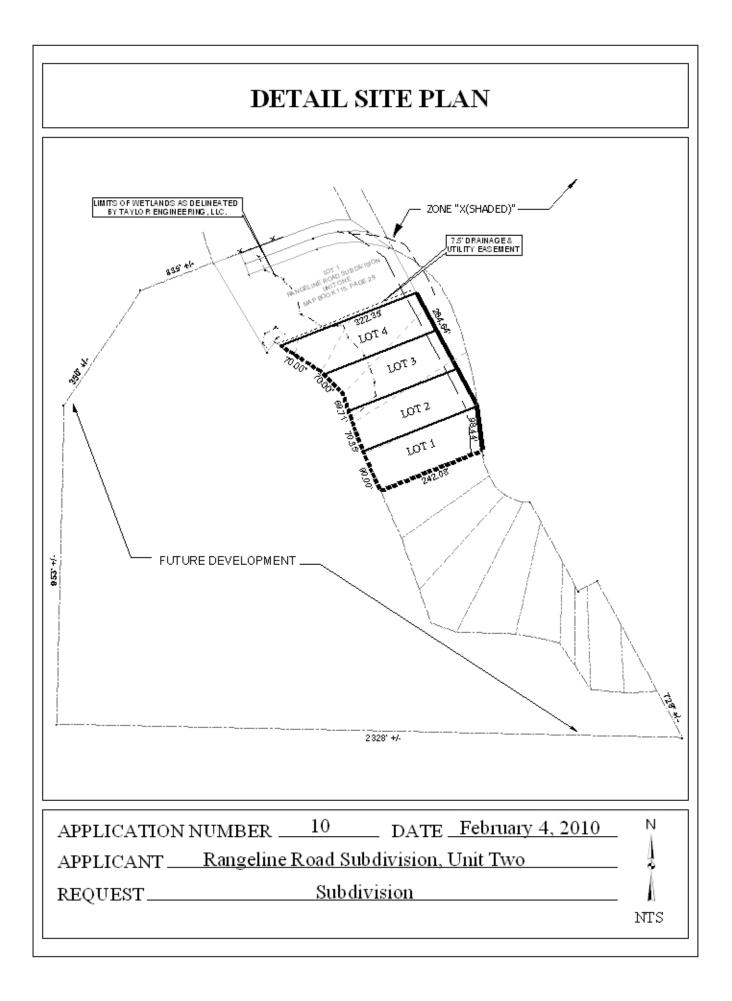

## **RANGELINE ROAD SUBDIVISION, UNIT TWO**

This is a request for a one-year extension of a previously approved 4-lot /  $2.3\pm$  acre subdivision. The subdivision is located on the West side of Rangeline Road Service Road,  $105^{+}\pm$  South of Downey Drive Extension (to be vacated), within the recently annexed Theodore area.