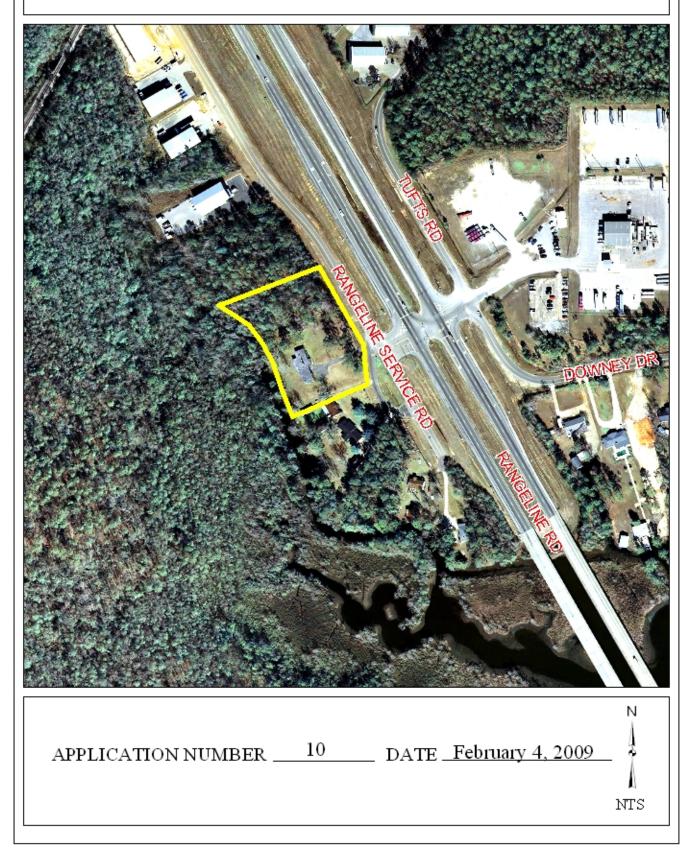

## **RANGELINE ROAD SUBDIVISION, UNIT TWO**

This is a request for a one-year extension of a previously approved 4-lot /  $2.3\pm$  acre subdivision. The subdivision is located on the West side of Rangeline Road Service Road,  $105^{+}\pm$  South of Downey Drive Extension (to be vacated), within the recently annexed Theodore area.