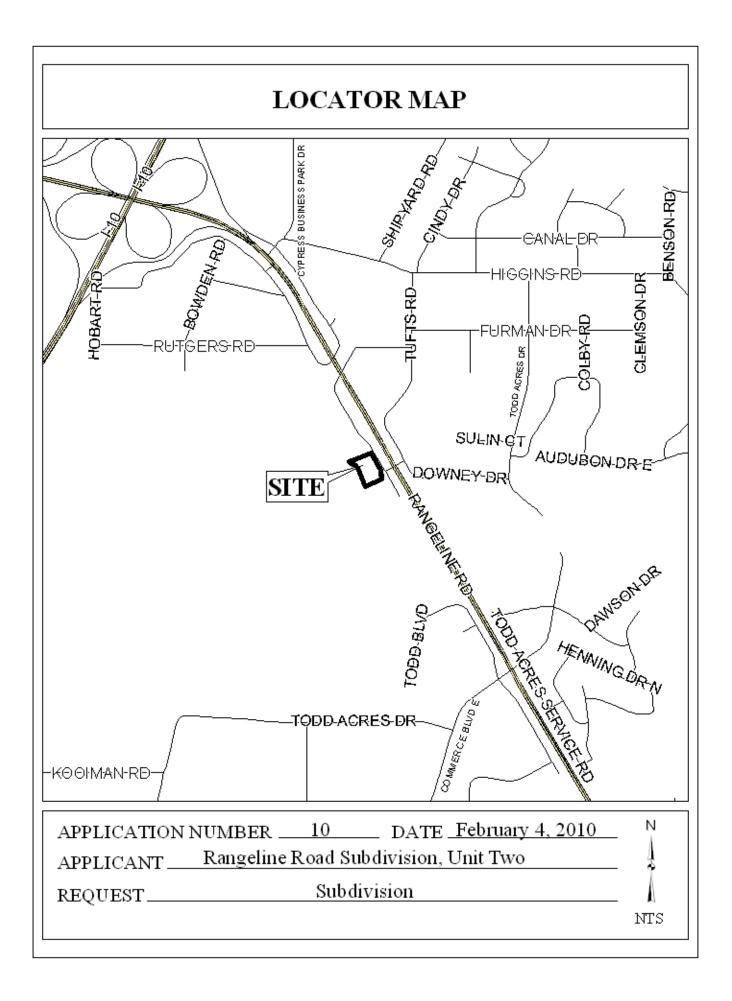

## **RANGELINE ROAD SUBDIVISION, UNIT TWO**

This is a request for a one-year extension of a previously approved 4-lot /  $2.3\pm$  acre subdivision. The subdivision is located on the West side of Rangeline Road Service Road,  $105^{+}\pm$  South of Downey Drive Extension (to be vacated), within the recently annexed Theodore area.