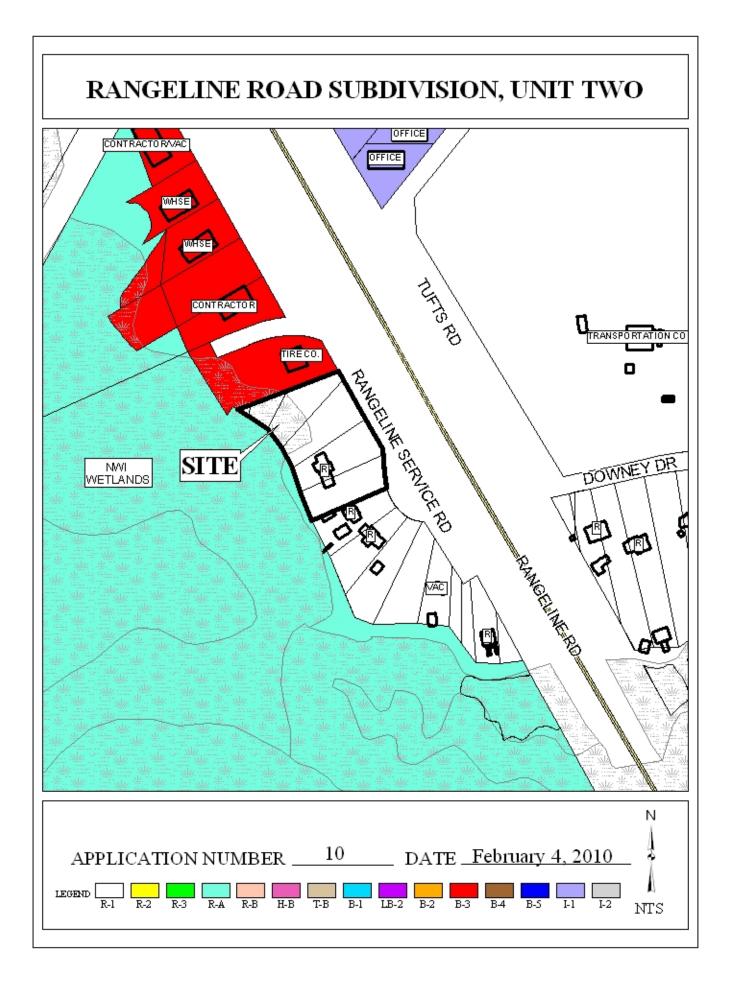

## **RANGELINE ROAD SUBDIVISION, UNIT TWO**

This is a request for a one-year extension of a previously approved 4-lot /  $2.3\pm$  acre subdivision. The subdivision is located on the West side of Rangeline Road Service Road,  $105^{+}\pm$  South of Downey Drive Extension (to be vacated), within the recently annexed Theodore area.