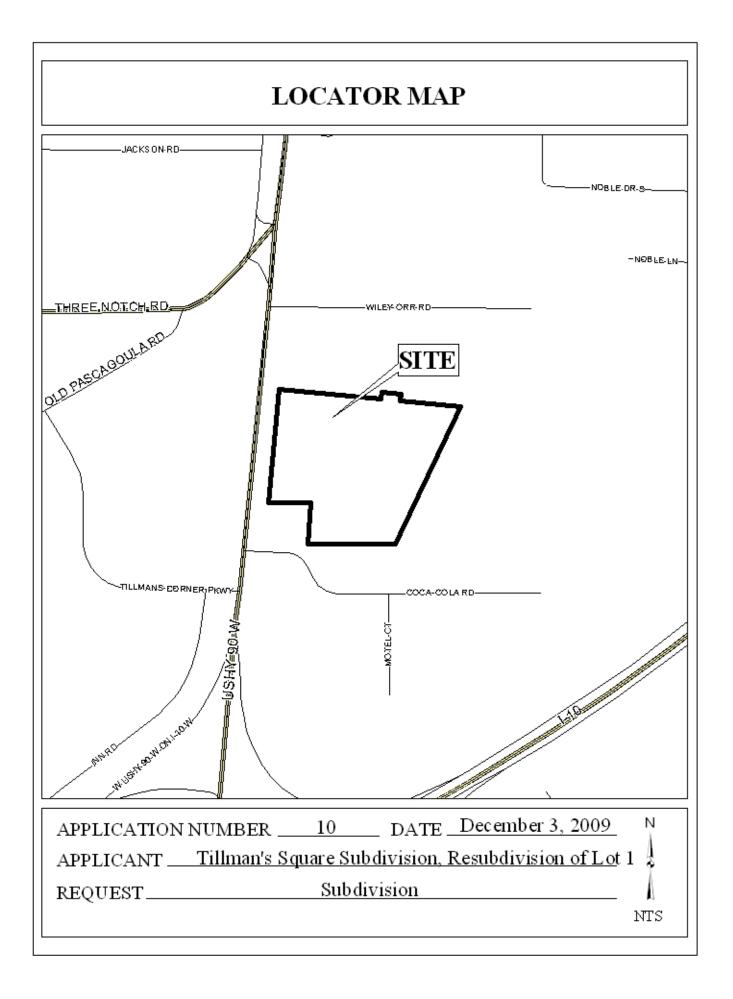

## TILLMAN'S SQUARE SUBDIVISION, RESUBDIVISION OF LOT 1

This is a request for a one-year extension of a previously approved two-lot subdivision. The subdivision is located at 5441 U.S. Highway 90 West (East side of Highway U. S. 90 West,  $200' \pm$  North of Coca Cola Road).