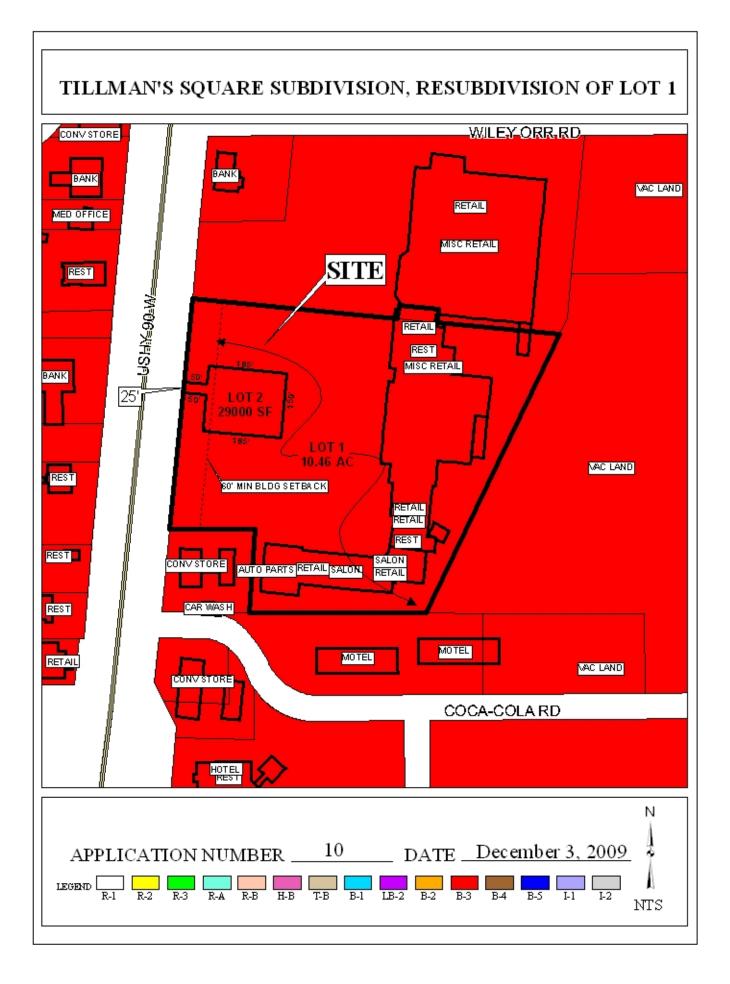

## TILLMAN'S SQUARE SUBDIVISION, RESUBDIVISION OF LOT 1

This is a request for a one-year extension of a previously approved two-lot subdivision. The subdivision is located at 5441 U.S. Highway 90 West (East side of Highway U. S. 90 West,  $200' \pm$  North of Coca Cola Road).

This is the first extension request since the subdivision was originally approved in 2008. There have been no changes in conditions in the surrounding area that would affect the subdivision as previously approved, however the site has been recently annexed into the City of Mobile, thus new construction on the site must comply with all municipal codes and ordinances: an application for Planned Unit Development approval may be required prior to any request for building permits. It should be noted that condition number eight of the subdivision approval regarding residential adjacency buffering is now Section V.A.8. and not Section V.A.7. A statement of a note on the Final Plat should state the correct condition.

It should also be noted that no road construction is required for the recording of the subdivision.

Based on the preceding, it is recommended that this request for extension be approved and that the applicant be advised that future extensions will be unlikely.