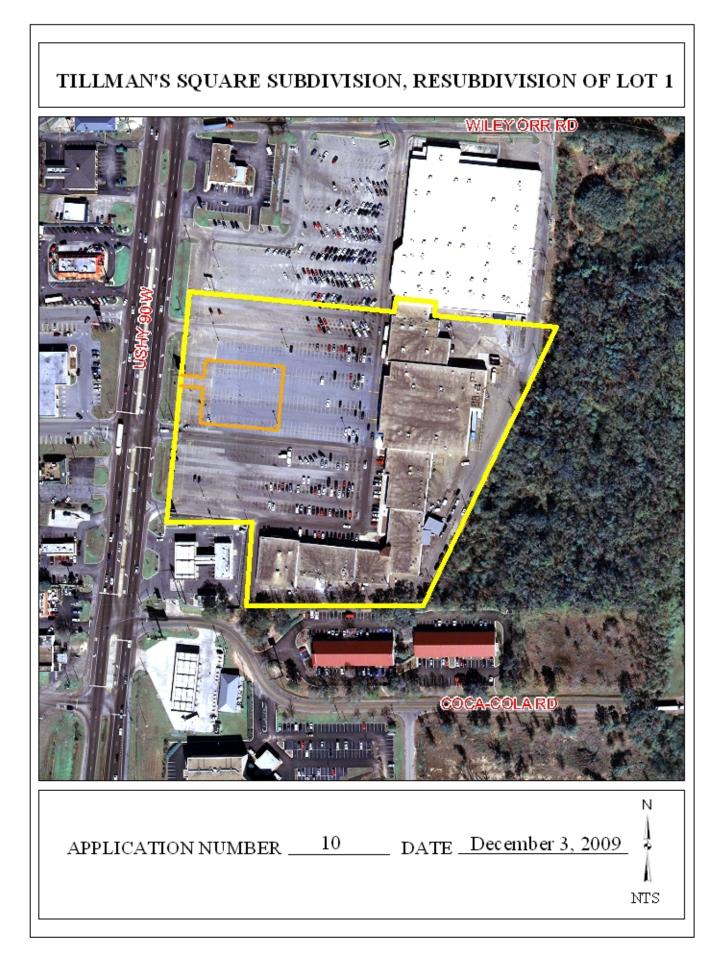

## TILLMAN'S SQUARE SUBDIVISION, RESUBDIVISION OF LOT 1

This is a request for a one-year extension of a previously approved two-lot subdivision. The subdivision is located at 5441 U.S. Highway 90 West (East side of Highway U. S. 90 West,  $200' \pm$  North of Coca Cola Road).