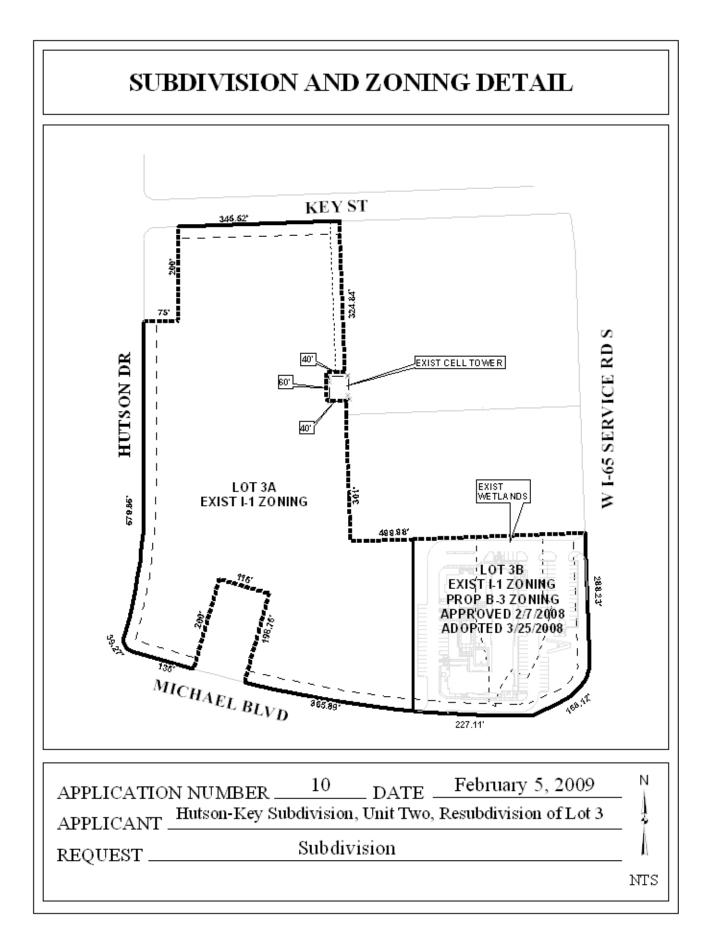

## HUTSON-KEY SUBDIVISION, UNIT TWO, RESUBDIVISION OF LOT 3

This is a request for a one-year extension of a previously approved 198-lot /  $13.3\pm$  acre subdivision. The subdivision is located at the Northwest corner of West I-65 Service Road South and Pleasant Valley Road, extending to the Northwest corner of Michael Boulevard and Hutson Drive, and extending to the South side of Key Street, 490' $\pm$  West of West I-65 Service Road South.