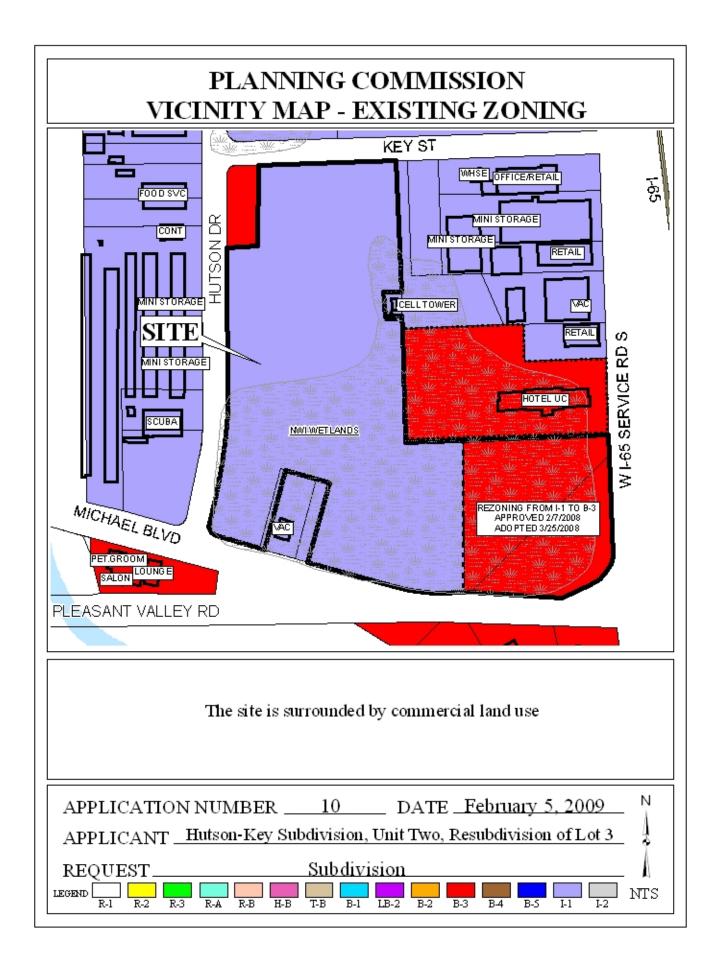

## HUTSON-KEY SUBDIVISION, UNIT TWO, RESUBDIVISION OF LOT 3

This is a request for a one-year extension of a previously approved 198-lot /  $13.3\pm$  acre subdivision. The subdivision is located at the Northwest corner of West I-65 Service Road South and Pleasant Valley Road, extending to the Northwest corner of Michael Boulevard and Hutson Drive, and extending to the South side of Key Street, 490' $\pm$  West of West I-65 Service Road South.