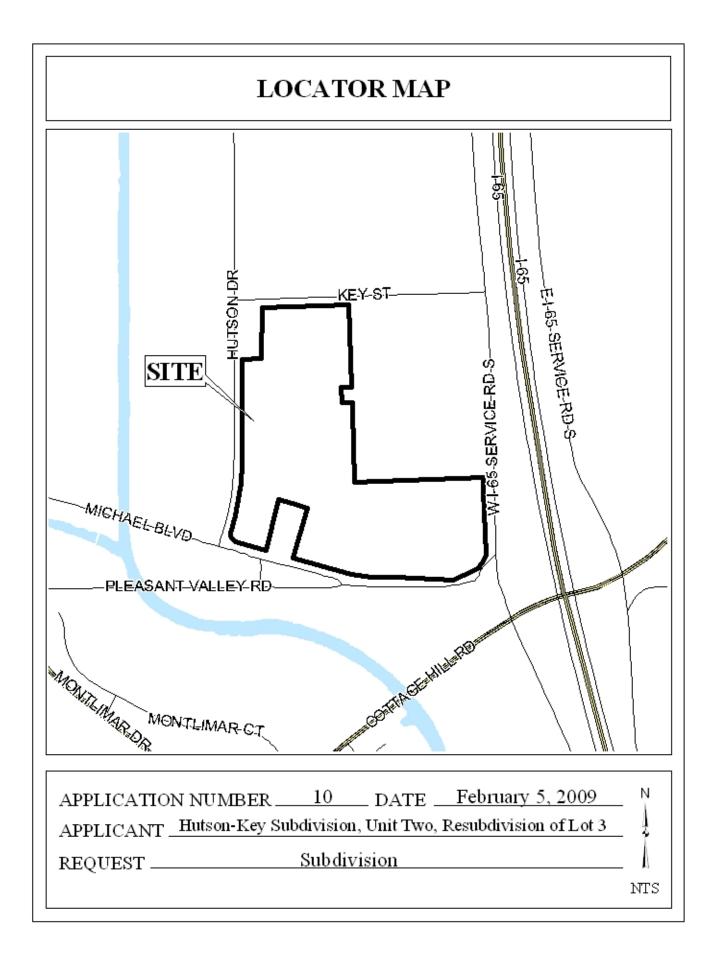

## HUTSON-KEY SUBDIVISION, UNIT TWO, RESUBDIVISION OF LOT 3

This is a request for a one-year extension of a previously approved 198-lot /  $13.3\pm$  acre subdivision. The subdivision is located at the Northwest corner of West I-65 Service Road South and Pleasant Valley Road, extending to the Northwest corner of Michael Boulevard and Hutson Drive, and extending to the South side of Key Street, 490' $\pm$  West of West I-65 Service Road South.