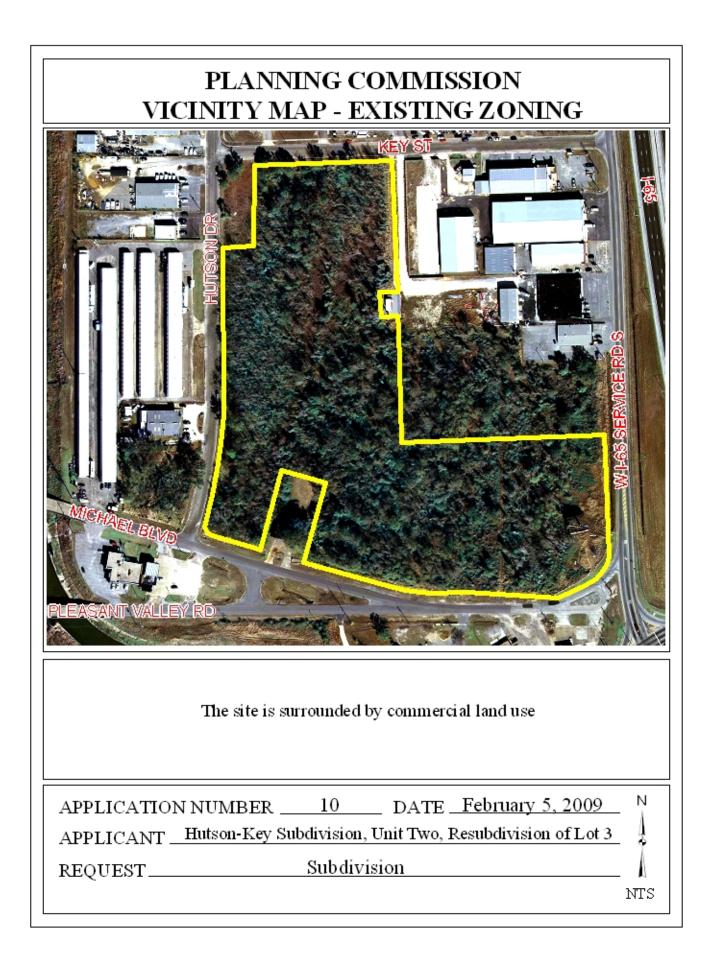

## HUTSON-KEY SUBDIVISION, UNIT TWO, RESUBDIVISION OF LOT 3

This is a request for a one-year extension of a previously approved 198-lot /  $13.3\pm$  acre subdivision. The subdivision is located at the Northwest corner of West I-65 Service Road South and Pleasant Valley Road, extending to the Northwest corner of Michael Boulevard and Hutson Drive, and extending to the South side of Key Street, 490' $\pm$  West of West I-65 Service Road South.