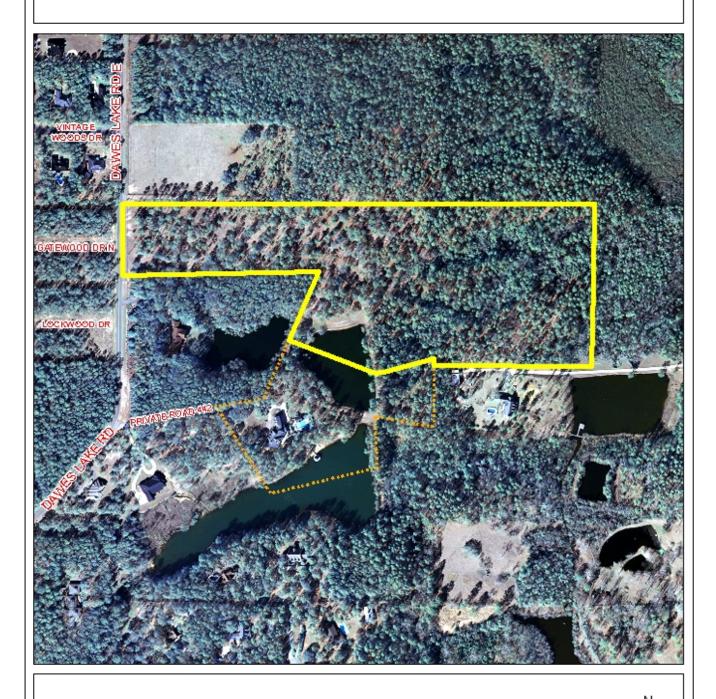

## **COLEMAN LAKES ESTATES SUBDIVISION**

This is a request for a one-year extension of a previously approved 1-lot subdivision. The subdivision is located on the East side of Dawes Lake Road East, 300'± North of Private Road 442.