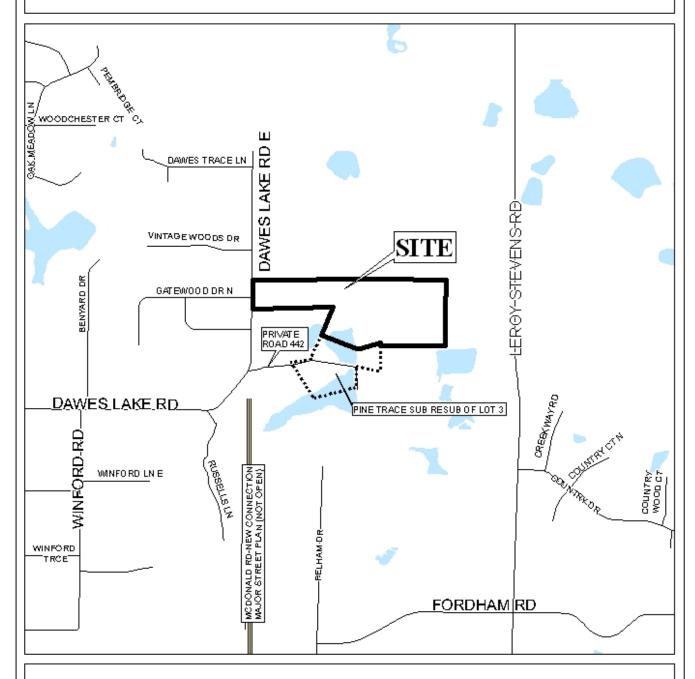

## **COLEMAN LAKES ESTATES SUBDIVISION**

This is a request for a one-year extension of a previously approved 1-lot subdivision. The subdivision is located on the East side of Dawes Lake Road East, 300'± North of Private Road 442.

## LOCATOR MAP

| APPLICATION | N NUMBER DATE July 2, 2009       | N I |
|-------------|----------------------------------|-----|
| APPLICANT   | Coleman Lake Estates Subdivision | . } |
| REQUEST     | Subdivision                      | A   |
|             |                                  | NTS |