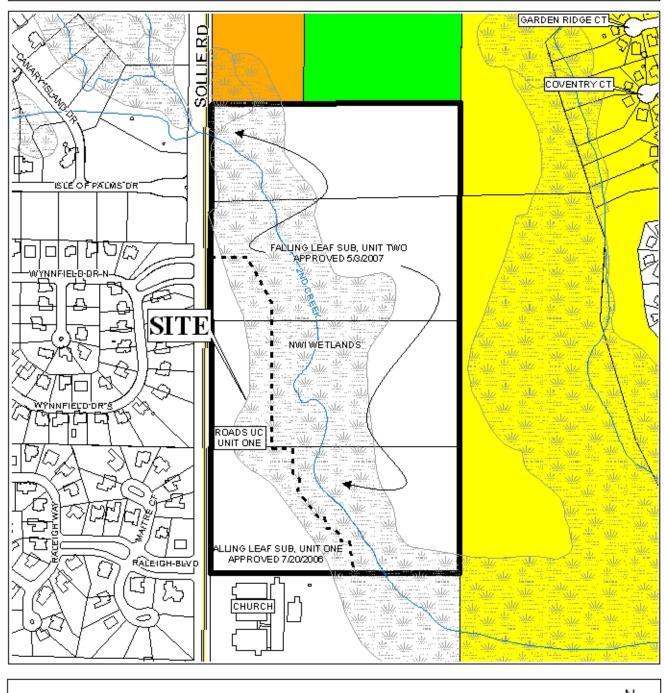

## FALLING LEAF SUBDIVISION, UNIT TWO

This is a request for a one-year extension of a previously approved 84-lot subdivision. The subdivision is located on the East Side of Sollie Road,  $400\pm$  North of the East terminus of Isle of Palms Drive, extending to the East terminus of Raleigh Boulevard.

This is the first extension request since the subdivision was originally approved in 2007. There have been no changes in conditions in the surrounding area that would affect the subdivision as previously approved; nor have there been changes to the Regulations that would affect the previous approval.