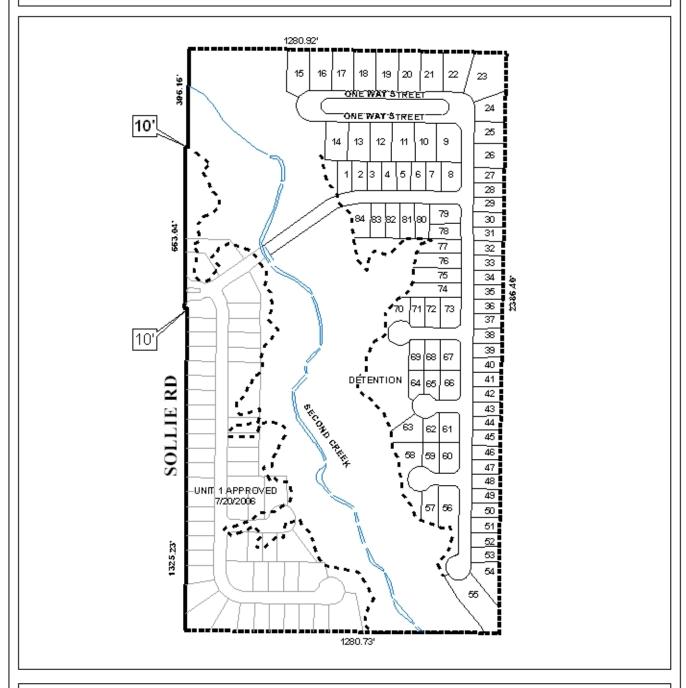

## FALLING LEAF SUBDIVISION, UNIT TWO

This is a request for a one-year extension of a previously approved 84-lot subdivision. The subdivision is located on the East Side of Sollie Road,  $400\pm$  North of the East terminus of Isle of Palms Drive, extending to the East terminus of Raleigh Boulevard.

This is the first extension request since the subdivision was originally approved in 2007. There have been no changes in conditions in the surrounding area that would affect the subdivision as previously approved; nor have there been changes to the Regulations that would affect the previous approval.

Based on the preceding, and because street construction is required, it is recommended that this request for extension be approved.



## DETAIL SITE PLAN





## FALLING LEAF SUBDIVISION, UNIT TWO