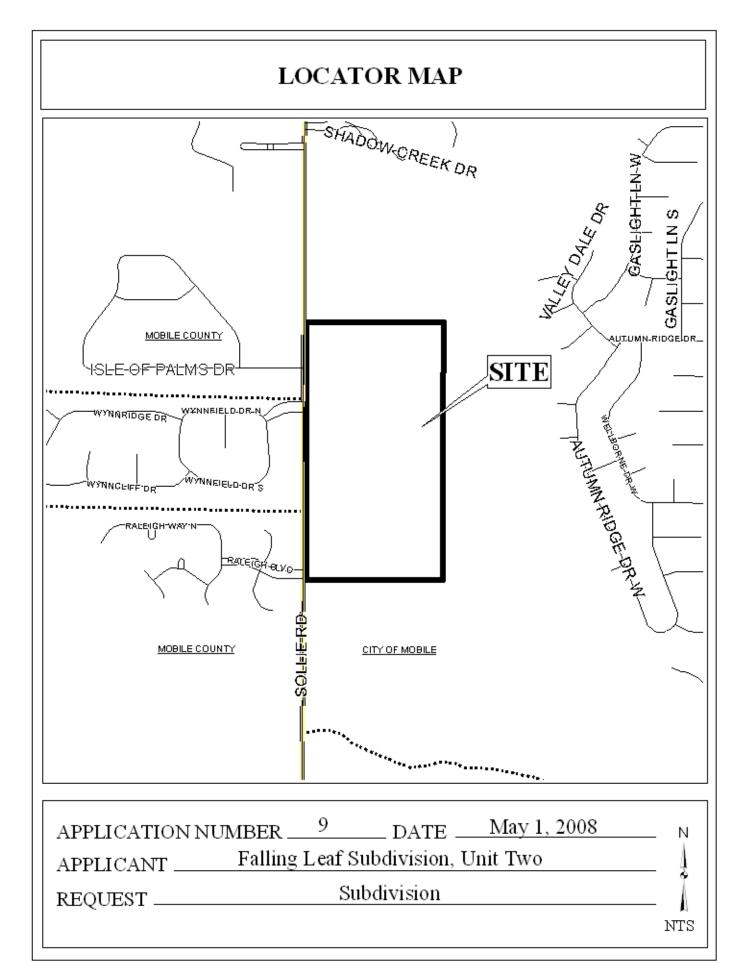

## FALLING LEAF SUBDIVISION, UNIT TWO

This is a request for a one-year extension of a previously approved 84-lot subdivision. The subdivision is located on the East Side of Sollie Road,  $400\pm$  North of the East terminus of Isle of Palms Drive, extending to the East terminus of Raleigh Boulevard.