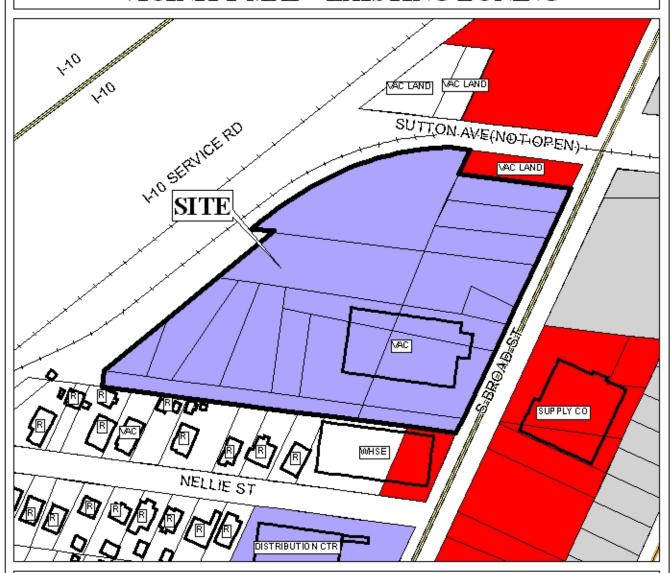

## PLANNING COMMISSION VICINITY MAP - EXISTING ZONING

Single family residential units, commercial sites, and industrial sites are located to the south and east of the site.

# PLANNING COMMISSION VICINITY MAP - EXISTING ZONING

Single family residential units, commercial sites, and industrial sites are located to the south and east of the site.

| APPLICATION NUMBER | 9 DATE February 4, 2010 | N   |
|--------------------|-------------------------|-----|
| APPLICANT          | Boothe Subdivision      | Ą.  |
| REQUEST            | Subdivision             | A   |
|                    |                         | NTS |