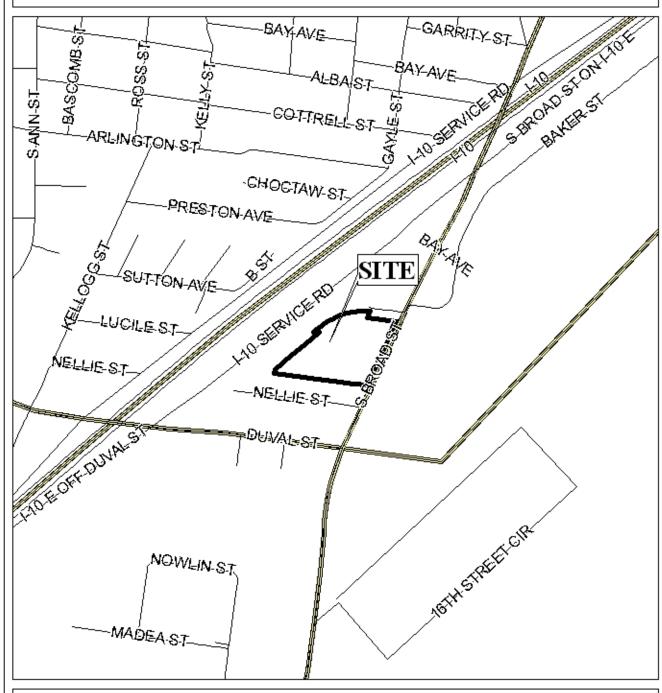

#### **BOOTHE SUBDIVISION**

This is a request for a one-year extension of a previously approved 2-lot  $/5.7\pm$  acre subdivision. The subdivision is located on the West side of South Broad Street extending from Sutton Street to Lucille Street (to be vacated), and extending to the Illinois Central Gulf Railroad right-of-way.

### LOCATOR MAP

| APPLICATION N | UMBER9 DATE <u>February 4, 2010</u> | N   |
|---------------|-------------------------------------|-----|
| APPLICANT     | Boothe Subdivision                  | Į.  |
| REQUEST       | Subdivision                         | A   |
|               |                                     | NTS |