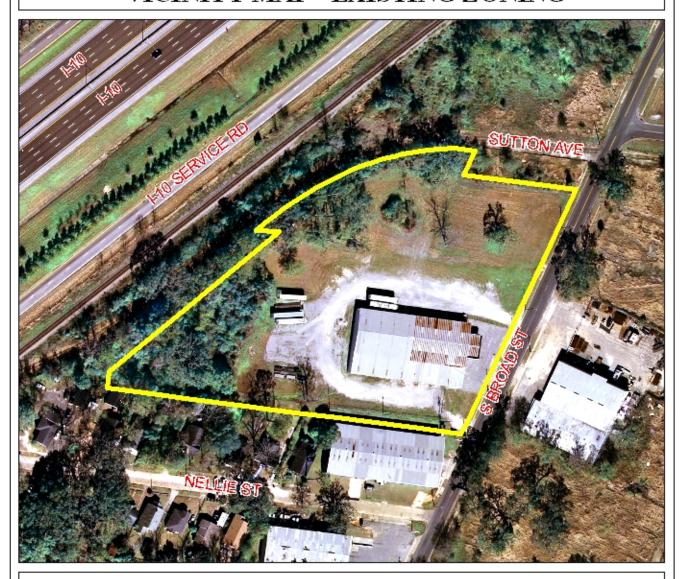

### SITE PLAN

The site plan illustrates the proposed subdivision and zoning

| APPLICATION NUMBER | 9        | _ DATE _   | February 4, 2010 | N   |
|--------------------|----------|------------|------------------|-----|
| APPLICANT          | Boothe S | ubdivision |                  | Į.  |
| REQUEST            | Subdi    |            | A                |     |
|                    |          |            |                  | NTS |