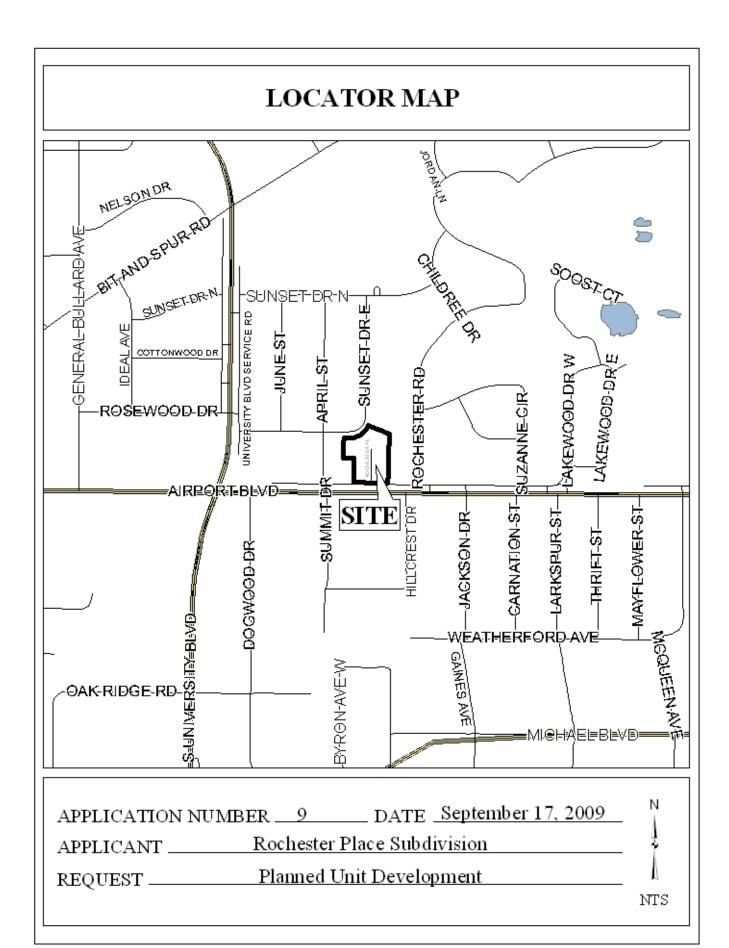

### PLANNED UNIT DEVELOPMENT

STAFF REPORT Date: September 17, 2009

**NAME** Rochester Place Subdivision

**SUBDIVISION NAME** Rochester Placer Subdivision

**LOCATION** Northwest corner of Airport Boulevard and General

Pershing Avenue (not open); extending North and West to

the South side of Sunset Drive South.

**CITY COUNCIL** 

**DISTRICT** District 5

**AREA OF PROPERTY** 10 Lots /3.2+ Acres

**CONTEMPLATED USE** Planned Unit Development Approval to amend the site plan of a previously approved Planned Unit Development.