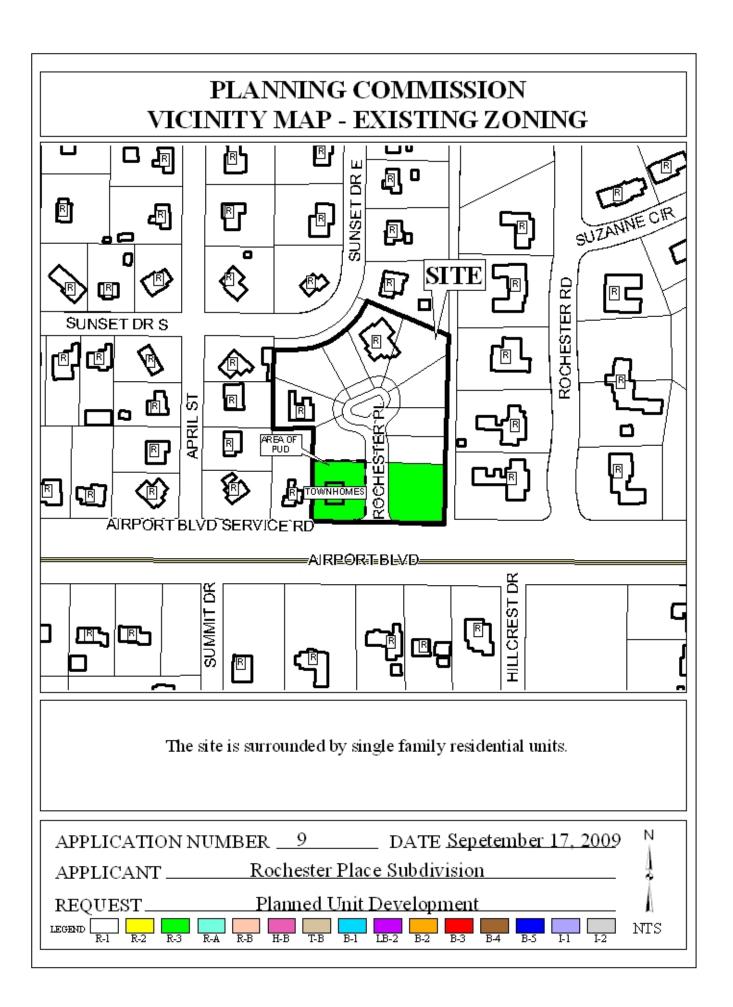

# PLANNING COMMISSION VICINITY MAP - EXISTING ZONING

The site is surrounded by single family residential units.

| APPLICATION NUME | ER9             | DATE Sepetember 17, 2009 | N   |
|------------------|-----------------|--------------------------|-----|
| APPLICANT        | Rochester Place | Subdivision              | ş   |
| REQUEST          | Planned Unit I  | Development              |     |
|                  |                 |                          | NTS |