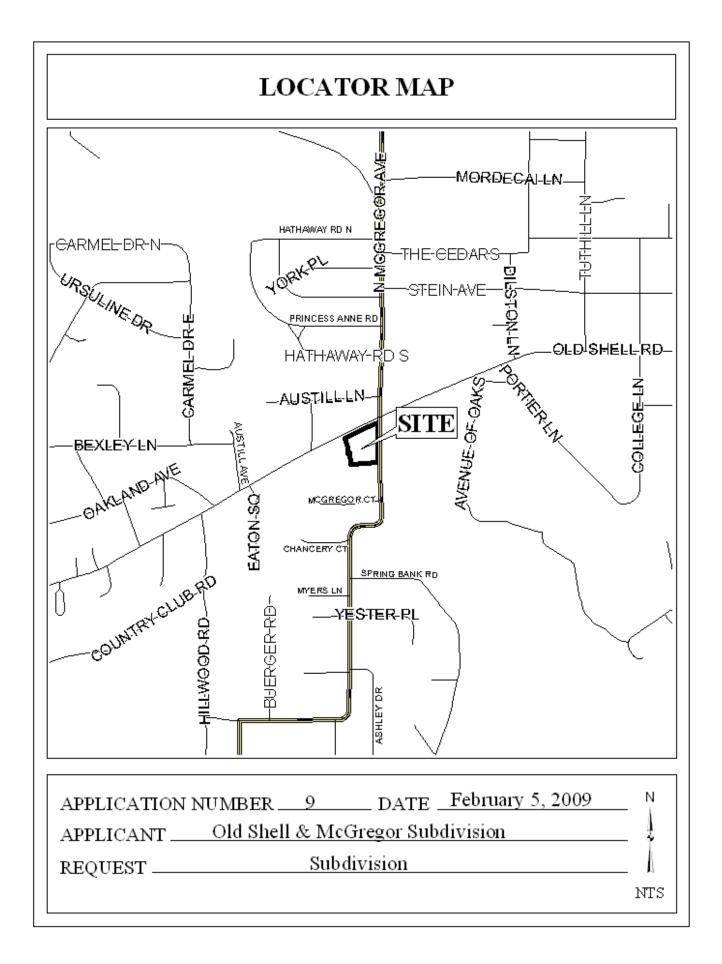

## **OLD SHELL & MCGREGOR SUBDIVISION**

This is a request for a one-year extension of a previously approved 1-lot subdivision. The subdivision is located on the Southwest corner of Old Shell Road and South McGregor Avenue.