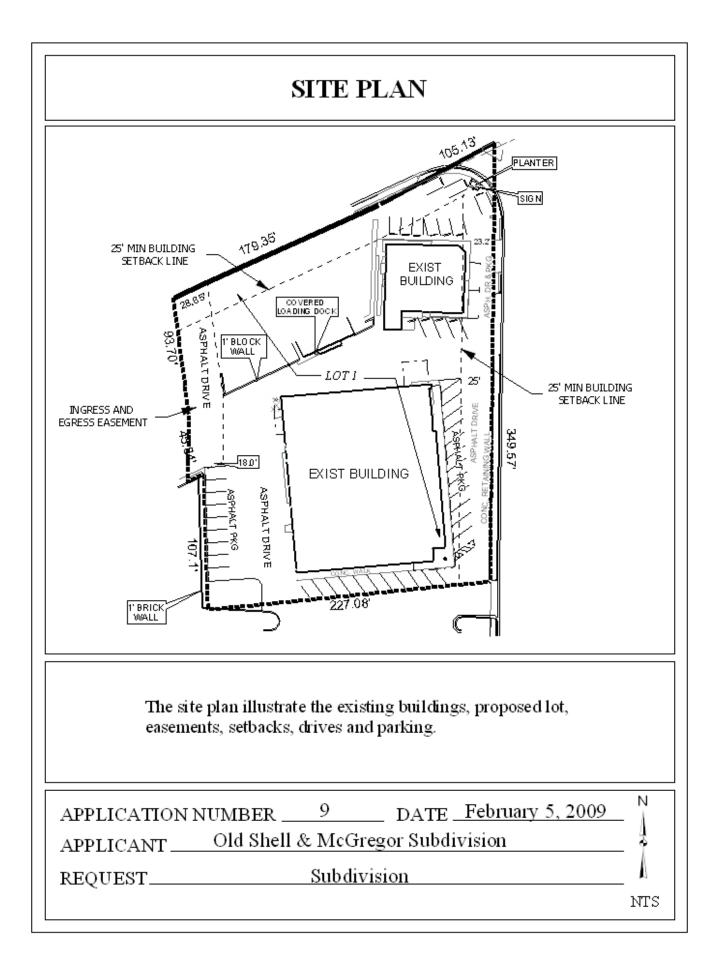

It should be noted that no road construction is required for the recording of the subdivision. It should also be noted that the applicants are in the process of obtaining land disturbance permits and administrative planned unit development approvals.