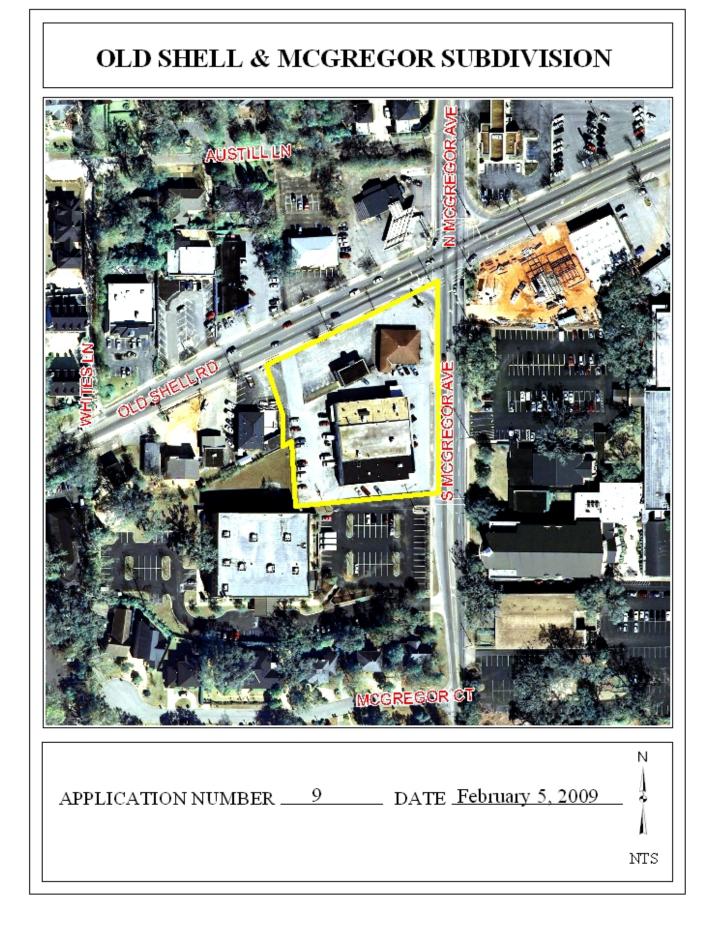

## **OLD SHELL & MCGREGOR SUBDIVISION**

This is a request for a one-year extension of a previously approved 1-lot subdivision. The subdivision is located on the Southwest corner of Old Shell Road and South McGregor Avenue.