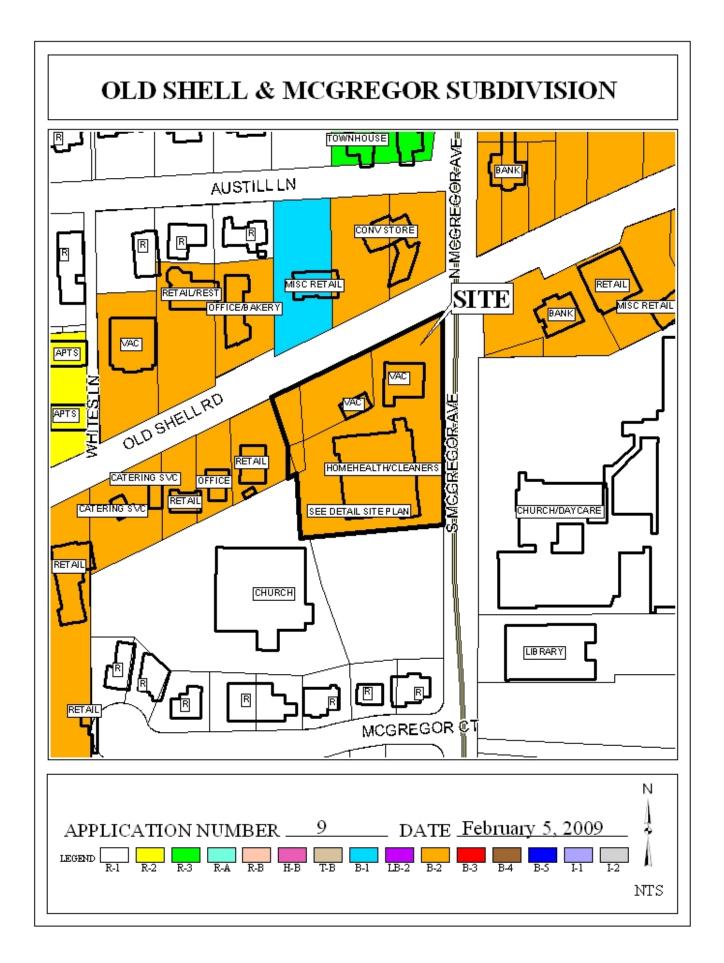

## **OLD SHELL & MCGREGOR SUBDIVISION**

This is a request for a one-year extension of a previously approved 1-lot subdivision. The subdivision is located on the Southwest corner of Old Shell Road and South McGregor Avenue.