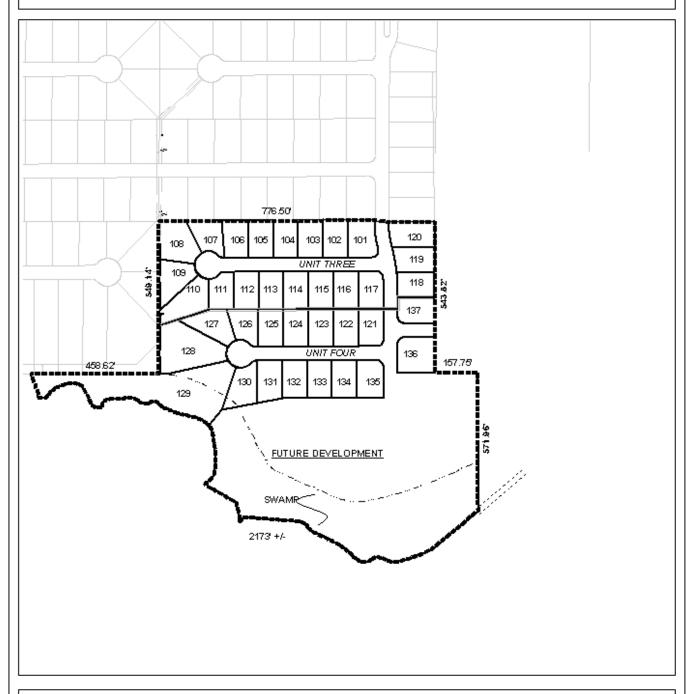

## **BURLINGTON PLACE SUBDIVISION ADDITIONS**

This is a request for a one-year extension of a previously approved 37-lot subdivision. The subdivision is located at the South terminus of Burlington Drive East.

There have been no extensions since the subdivision was originally approved on May 4, 2006, and no units have been recorded. In the extension application, the applicant, via his surveyor, states that road construction in the subdivision is underway and nearing completion. The expected time frame for completion is mid-May. There have been no changes in conditions in the surrounding area that would affect the subdivision as previously approved.