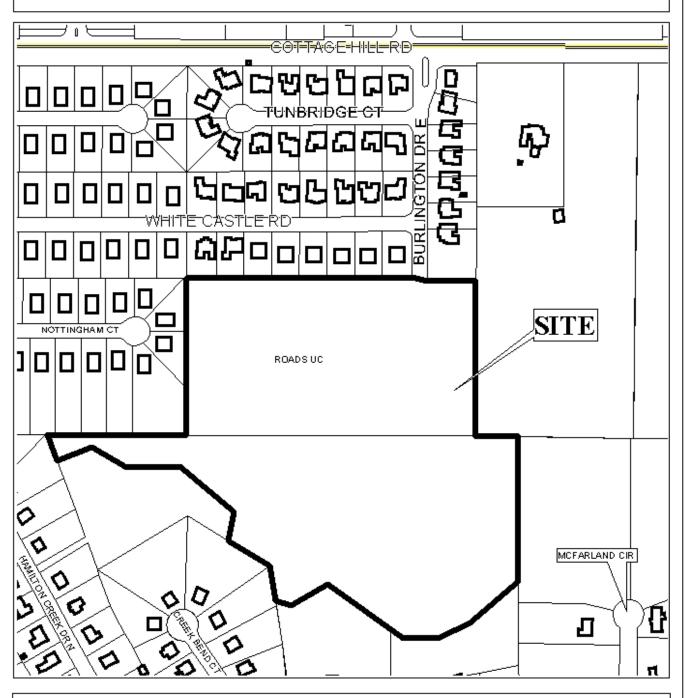

## BURLINGTON PLACE SUBDIVISION ADDITIONS

## **DETAIL SITE PLAN**

| APPLICATION | NUMBER 9 DATE May                 | 17, 2007 N |
|-------------|-----------------------------------|------------|
| APPLICANT   | Burlington Place Subdivision Addi | tions 🐉    |
| REQUEST     | Subdivision                       | A          |
|             |                                   | NTS        |