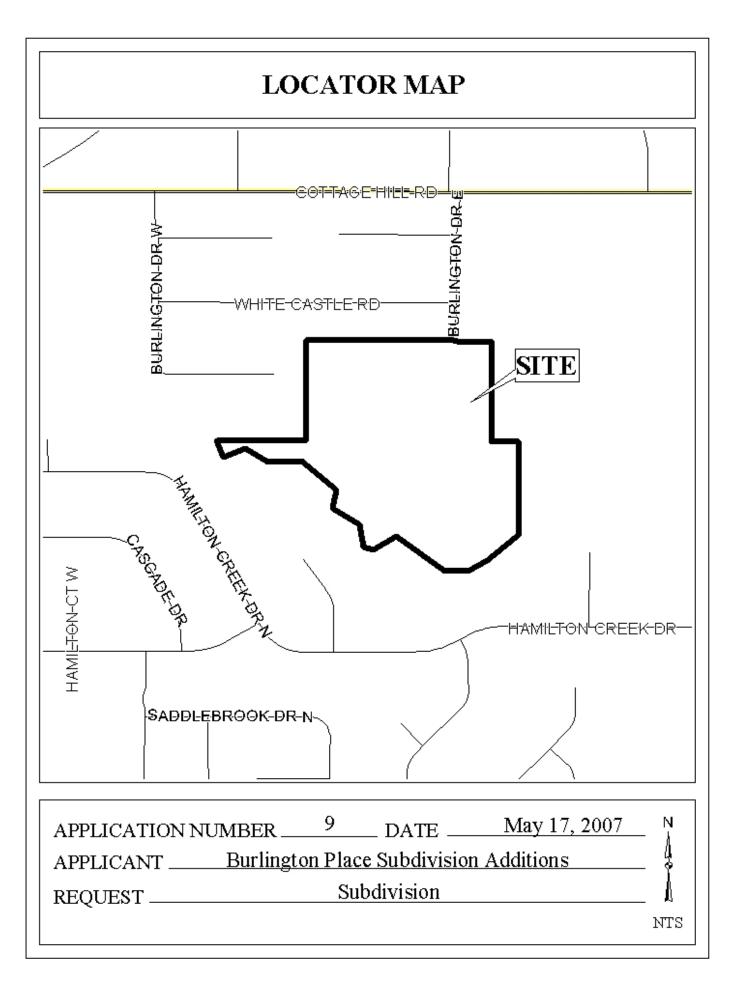

## **BURLINGTON PLACE SUBDIVISION ADDITIONS**

This is a request for a one-year extension of a previously approved 37-lot subdivision. The subdivision is located at the South terminus of Burlington Drive East.

There have been no extensions since the subdivision was originally approved on May 4, 2006, and no units have been recorded. In the extension application, the applicant, via his surveyor, states that road construction in the subdivision is underway and nearing completion. The expected time frame for completion is mid-May. There have been no changes in conditions in the surrounding area that would affect the subdivision as previously approved.