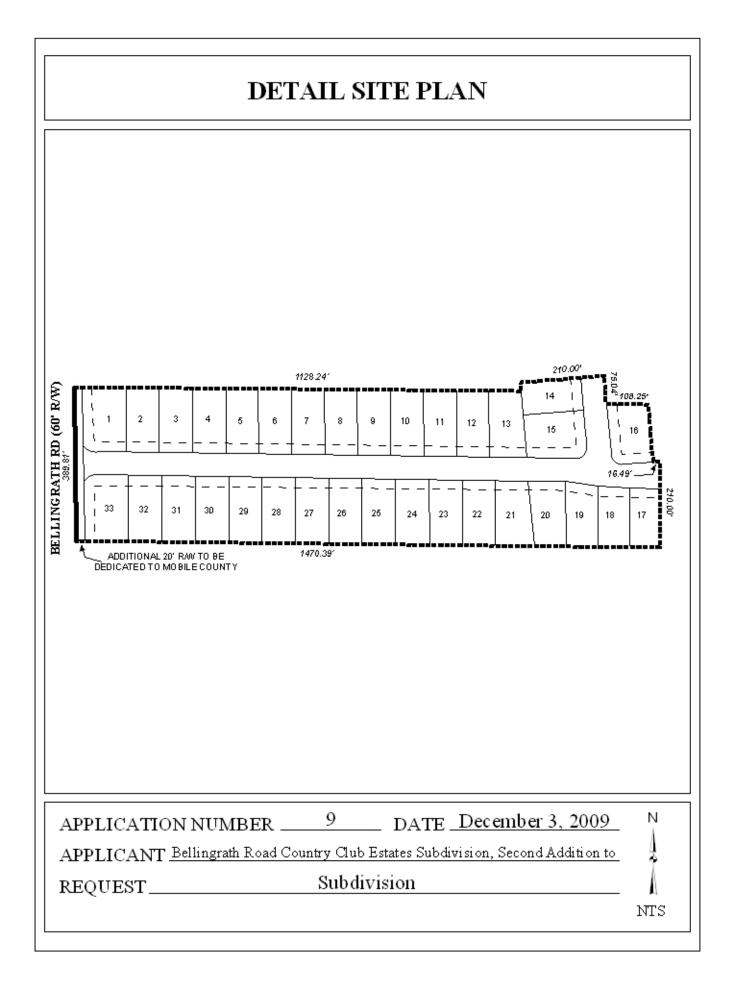

## **BELLINGRATH ROAD COUNTRY CLUB ESTATES SUBDIVISION, SECOND ADDITION TO**

This is a request for a one-year extension of a previously approved 33-lot subdivision. The subdivision is located at 8031 Bellingrath Road (East side of Bellingrath Road, 545'+ South of the East terminus of Mardanne Drive).

This is the second extension request since the subdivision was originally approved in 2007. There have been no changes in conditions in the surrounding area that would affect the subdivision as previously approved. It should be noted that condition number six of the subdivision approval regarding residential adjacency buffering is now Section V.A.8 and not Section V.A.7. A statement of a note on the Final Plat should state the correct condition. No phases of this subdivision have yet to be recorded.

It should be noted that road construction is required for the recording of the subdivision.

Based on the preceding, it is recommended that this request for extension be approved and that the applicant be advised that future extensions will be unlikely.