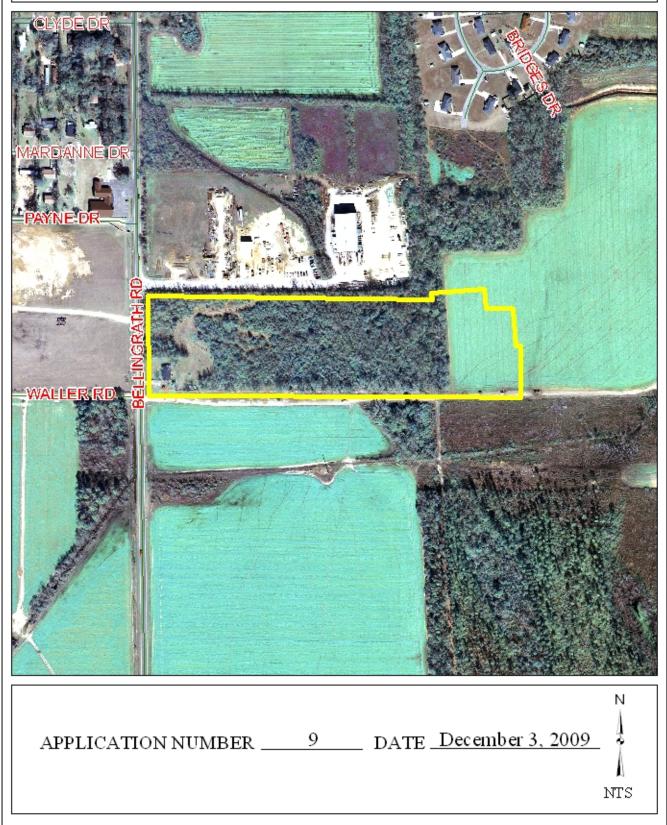

## **BELLINGRATH ROAD COUNTRY CLUB ESTATES SUBDIVISION, SECOND ADDITION TO**

This is a request for a one-year extension of a previously approved 33-lot subdivision. The subdivision is located at 8031 Bellingrath Road (East side of Bellingrath Road, 545'+ South of the East terminus of Mardanne Drive).