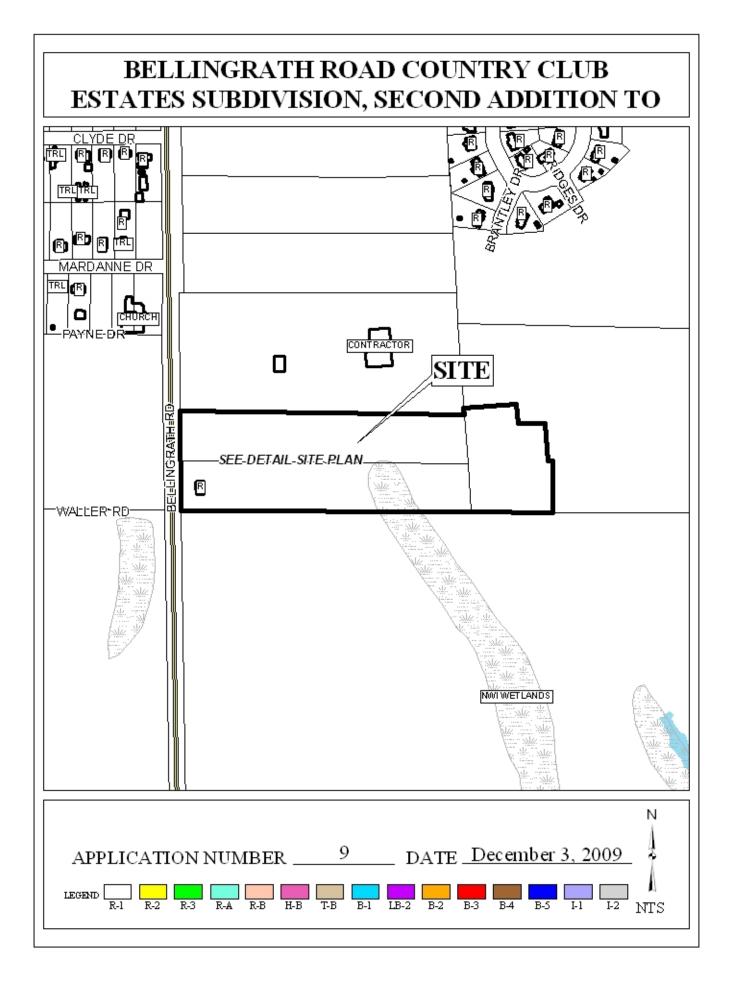

## **BELLINGRATH ROAD COUNTRY CLUB ESTATES SUBDIVISION, SECOND ADDITION TO**

This is a request for a one-year extension of a previously approved 33-lot subdivision. The subdivision is located at 8031 Bellingrath Road (East side of Bellingrath Road, 545'+ South of the East terminus of Mardanne Drive).