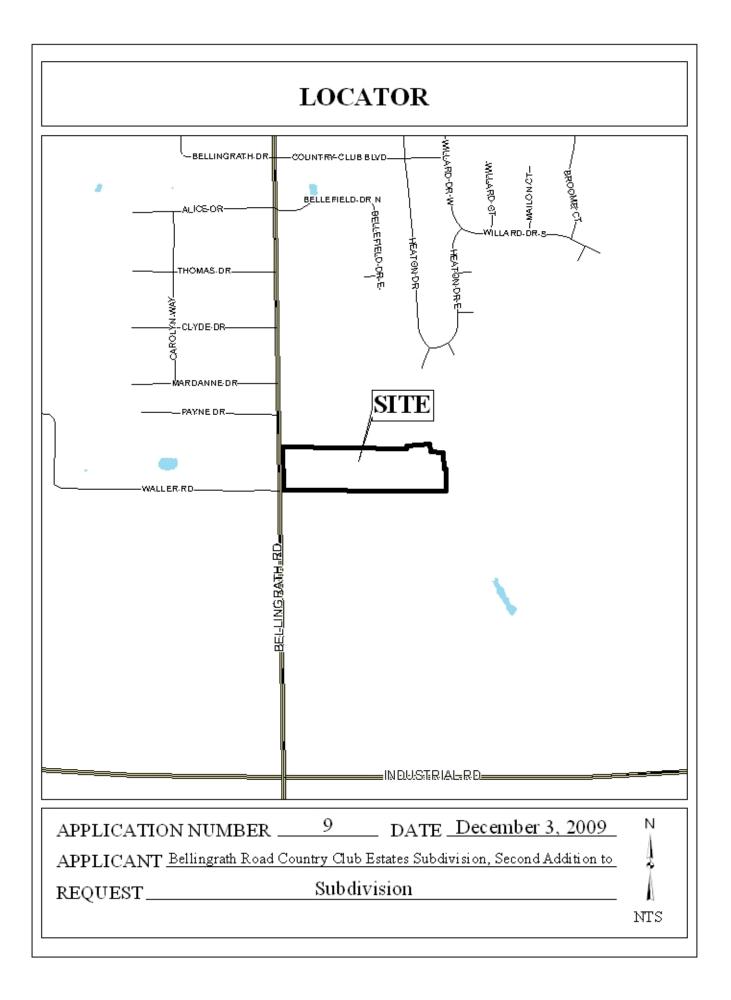

## **BELLINGRATH ROAD COUNTRY CLUB ESTATES SUBDIVISION, SECOND ADDITION TO**

This is a request for a one-year extension of a previously approved 33-lot subdivision. The subdivision is located at 8031 Bellingrath Road (East side of Bellingrath Road, 545'+ South of the East terminus of Mardanne Drive).