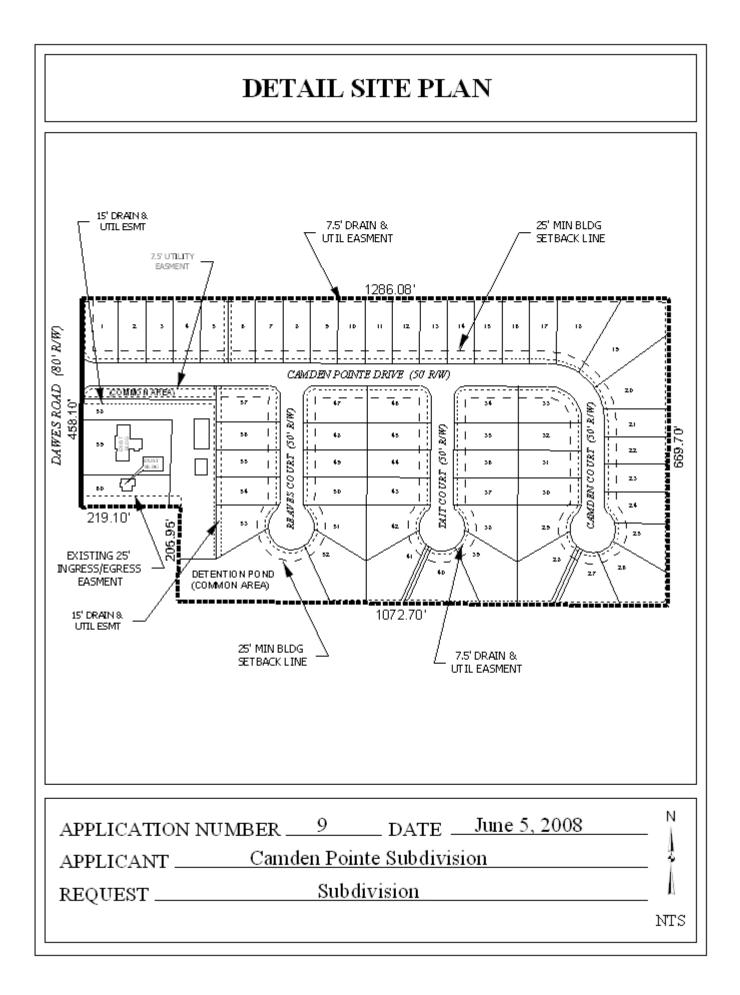

## **CAMDEN POINTE**

This is a request for a one-year extension of a previously approved 60-lot subdivision. The subdivision is located on the East side of Dawes Road,  $630' \pm$  South of Dawes Lake Road.