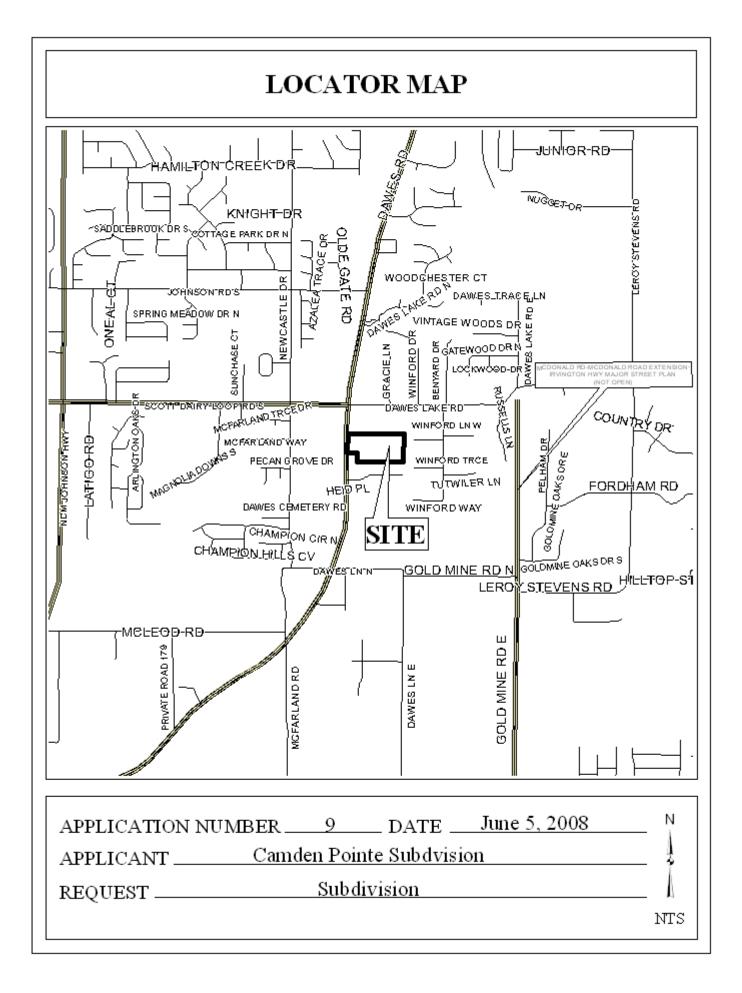

## **CAMDEN POINTE**

This is a request for a one-year extension of a previously approved 60-lot subdivision. The subdivision is located on the East side of Dawes Road,  $630' \pm$  South of Dawes Lake Road.