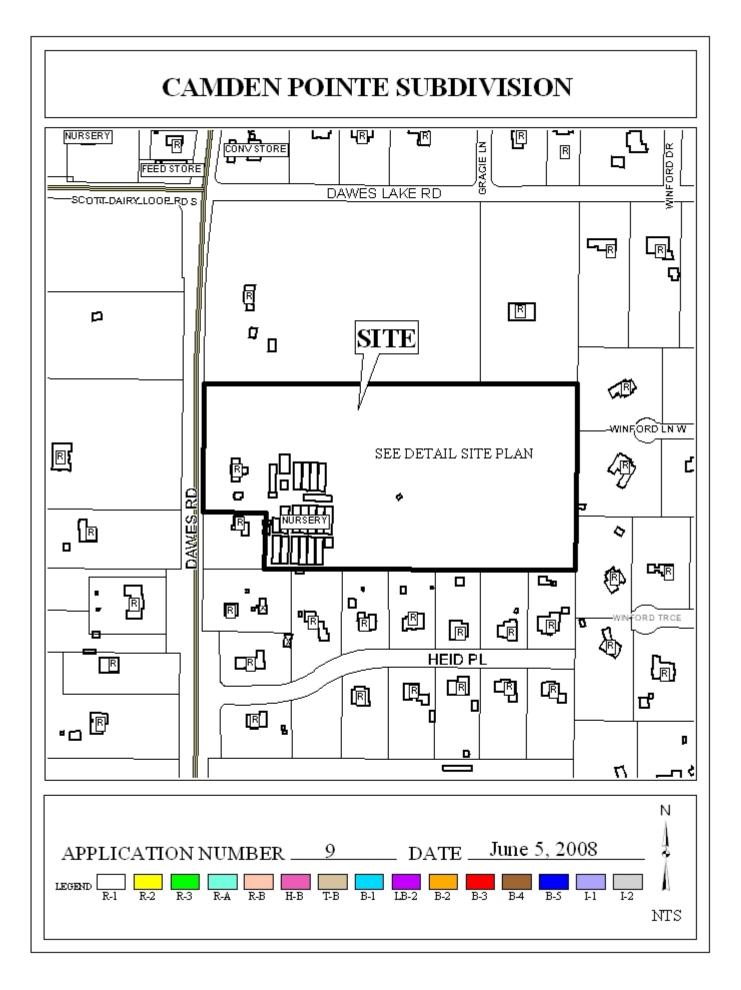

## **CAMDEN POINTE**

This is a request for a one-year extension of a previously approved 60-lot subdivision. The subdivision is located on the East side of Dawes Road,  $630' \pm$  South of Dawes Lake Road.