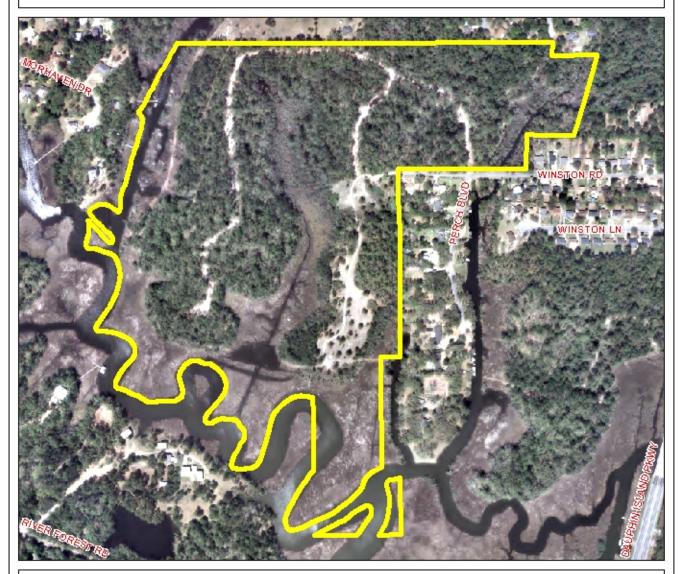

## SITE PLAN

This site plan illustrates the proposed lot configuration.

| APPLICATION | NUMBER .                                  | 9 & 10 | _ DATE _ | June 16, 2011 | N   |  |
|-------------|-------------------------------------------|--------|----------|---------------|-----|--|
| APPLICANT - | APPLICANTPerch Creek Preserve Subdivision |        |          |               |     |  |
| REQUEST     | Subdivision, Planned Unit Development     |        |          |               |     |  |
|             |                                           |        |          |               | NTS |  |