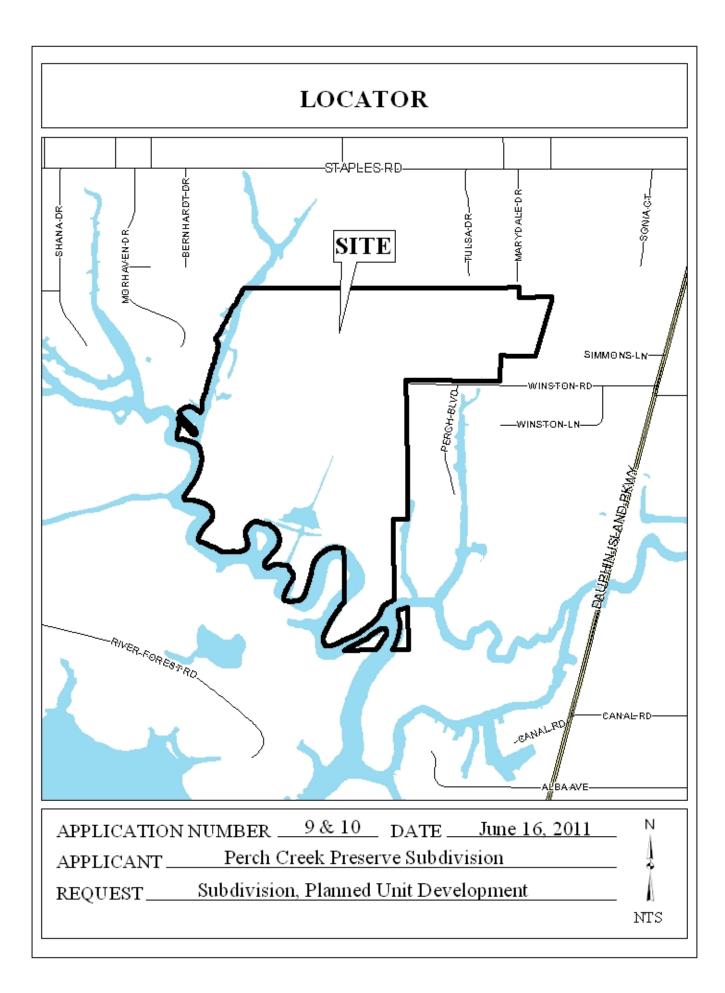

**LOCATION** North side of Winston Road, 1100'+ West of Dauphin

Island Parkway, extending West and South to Perch Creek.

**REMARKS** The applicant is requesting one-year extensions of a previously approved 116-lot subdivision and Planned Unit Development Approval to amend a previously approved Planned Unit Development to allow a gated, 20'-wide, aggregate-surfaced private street single-family residential subdivision with increased cul-de-sac lengths, reduced lot widths and sizes, reduced front and side setbacks, and increased site coverage of 50%.