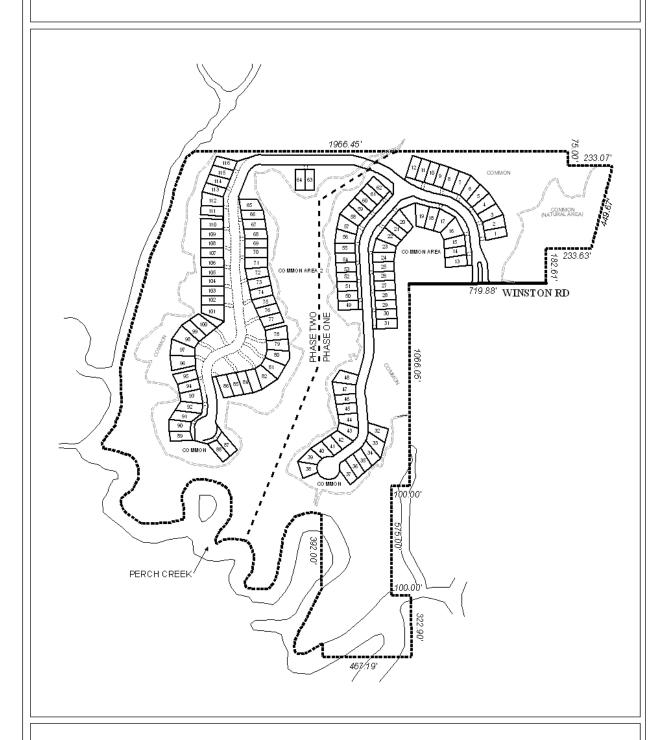

## SITE PLAN

This site plan illustrates the proposed lot configuration.

| APPLICATION | NUMBER .                                  | 9 & 10 | _ DATE _ | June 16, 2011 | N   |  |
|-------------|-------------------------------------------|--------|----------|---------------|-----|--|
| APPLICANT - | APPLICANTPerch Creek Preserve Subdivision |        |          |               |     |  |
| REQUEST     | Subdivision, Planned Unit Development     |        |          |               |     |  |
|             |                                           |        |          |               | NTS |  |