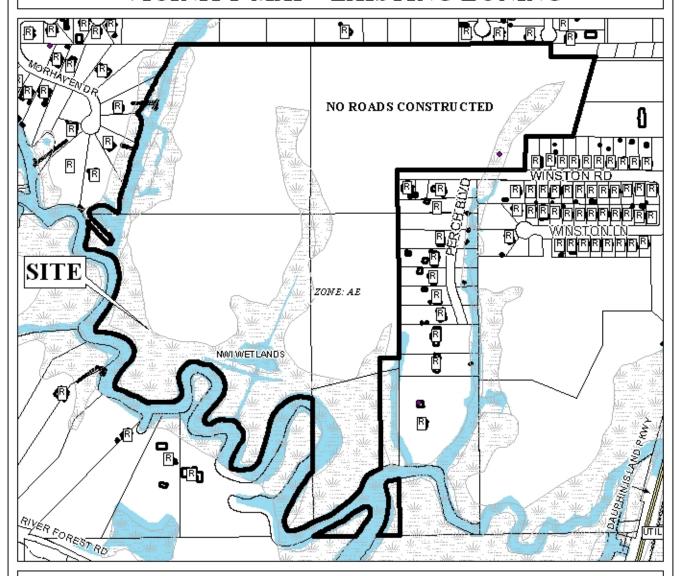

## PLANNING COMMISSION VICINITY MAP - EXISTING ZONING

This site is surrounded by residential land use.

## PLANNING COMMISSION VICINITY MAP - EXISTING ZONING

This site is surrounded by residential land use.

| APPLICATION                                   | NUMBER _ | 9 & 10 | DATE_ | June 16, 2011 | - N |  |
|-----------------------------------------------|----------|--------|-------|---------------|-----|--|
| APPLICANT Perch Creek Preserve Subdivision    |          |        |       |               |     |  |
| REQUEST Subdivision, Planned Unit Development |          |        |       |               |     |  |
|                                               |          |        |       |               | NTS |  |