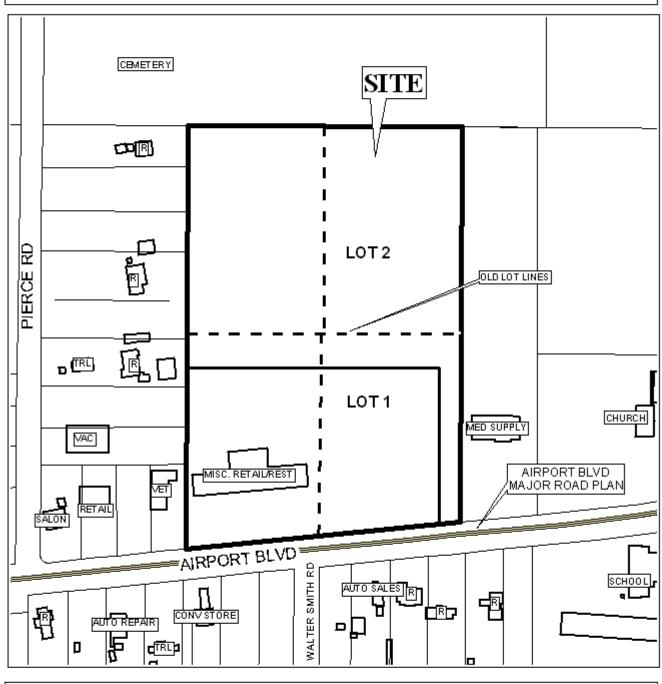

## **STEIN RESUBDIVISION**

This is a request for a one-year extension of a previously approved 2-lot subdivision. The subdivision is located on the North side of Airport Boulevard, 380'± East of Pierce Road.

There has been one extension since the subdivision was originally approved on December 15, 2005, and no units have been recorded. There have been no changes in the condition of the surrounding area(s), nor have there been any changes to the regulations that would affect the previous approval. However, as no road construction is proposed for the site, the applicant was advised that further extensions would be unlikely; therefore, this application for an extension should be denied.