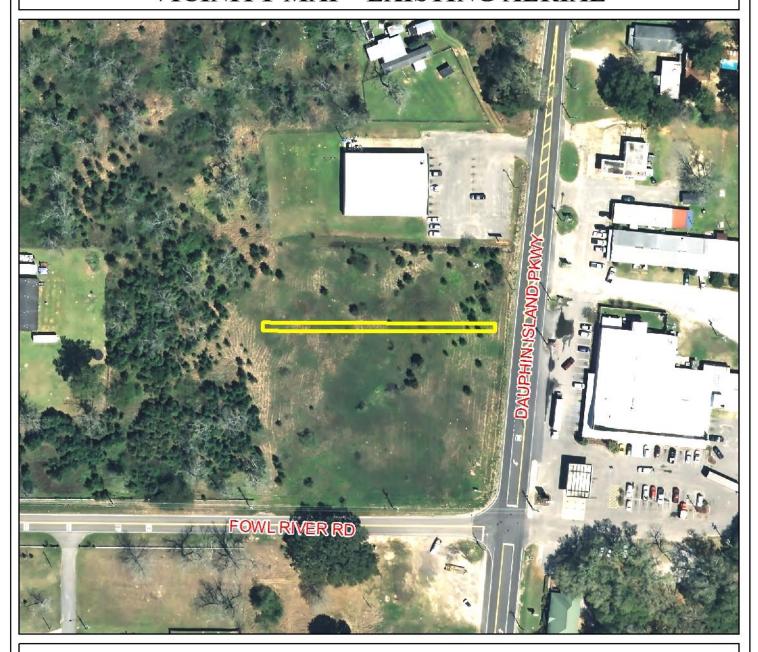

# PLANNING COMMISSION VICINITY MAP - EXISTING AERIAL

The site is surrounded by commercial units to the east.

NTS

| APPLICATION NUMBER . | 8 DATE August 18, 2016        |
|----------------------|-------------------------------|
| APPLICANT            | Premier Capital Funding, Inc. |
| REQUEST              | Vacation Request              |
| KLQUL31              |                               |
|                      |                               |