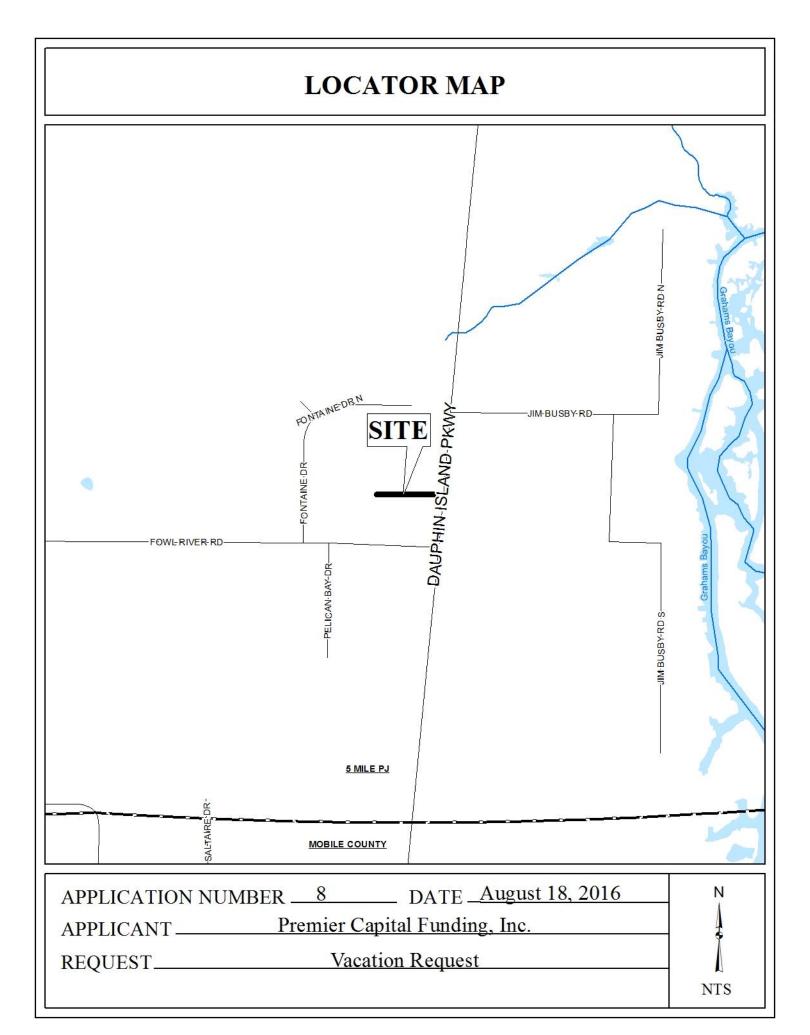

### **COUNTY VACATION**

STAFF REPORT Date: August 18, 2016

**NAME** Premier Capital Funding, Inc.

**LOCATION** Northwest corner of Dauphin Island Parkway and Fowl

River Road

**REQUEST** Request to vacate a platted 10' ingress/egress easement

within the Planning Jurisdiction.

**REMARKS**The applicant is requesting vacation of a platted 10'

ingress/egress easement in the Planning Jurisdiction.

The subject right-of-way to be vacated is a 10' wide ingress/egress easement. The easement is located on a site that received Subdivision approval at the Planning Commission's July 21, 2016 meeting, which has not been recorded in Probate Court at this time.

APPLICATION NUMBER \_\_\_ 8 \_\_\_ DATE \_August 18, 2016

APPLICANT \_\_\_ Premier Capital Funding, Inc.

REQUEST \_\_\_ Vacation Request