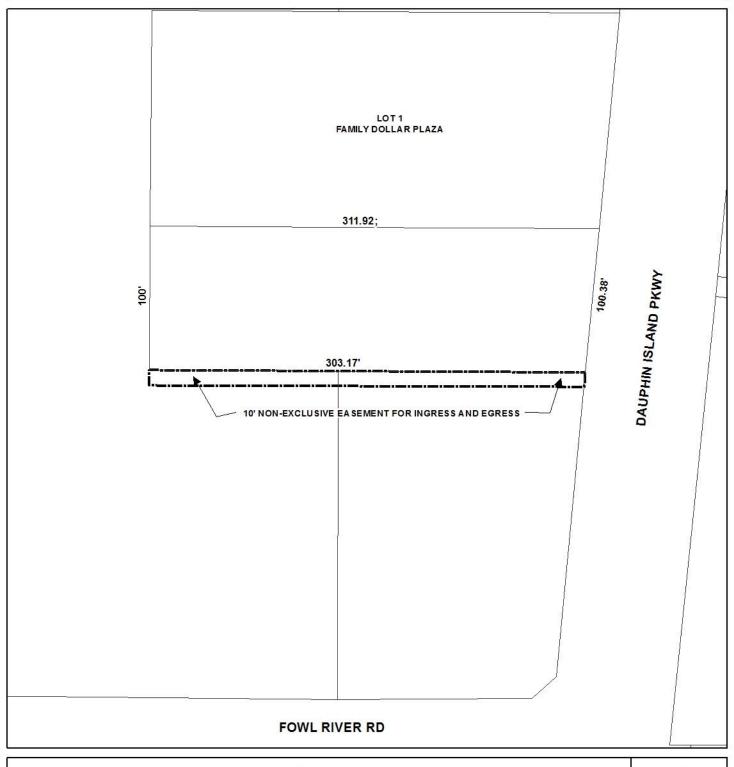

within the Planning Jurisdiction.

**REMARKS**The applicant is requesting vacation of a platted 10'

ingress/egress easement in the Planning Jurisdiction.

The subject right-of-way to be vacated is a 10' wide ingress/egress easement. The easement is located on a site that received Subdivision approval at the Planning Commission's July 21, 2016 meeting, which has not been recorded in Probate Court at this time.

The applicant states the reason for the request is "Premier Capital Funding, LLC desires to vacate this easement on its property because it is no longer necessary. This easement was given by way of that certain plat, which is enclosed with this packet and recorded as Map Book 105, Page 107, in the office of the Judge of Probate, Mobile County, Alabama."

APPLICATION NUMBER \_\_\_ 8 \_\_\_ DATE \_August 18, 2016

APPLICANT \_\_\_ Premier Capital Funding, Inc.

REQUEST \_\_\_ Vacation Request