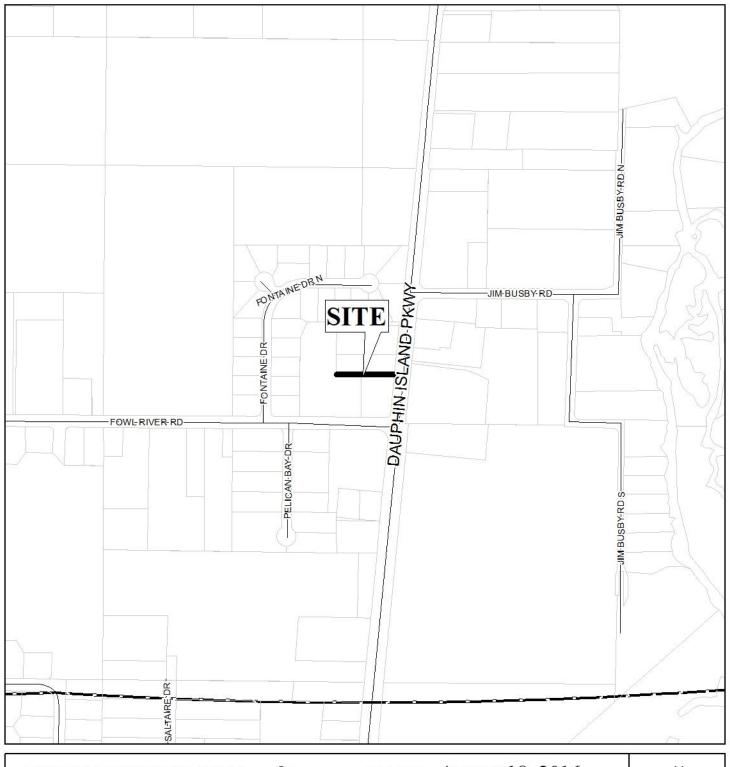

### PLANNING COMMISSION **VICINITY MAP - EXISTING ZONING** VAC LAND VAC LAND VAC LAND VAC LAND AUTO SVC RETAIL VAC LAND LOUNGE DAUPHIN ISLAND PKWY REST SITE VAC LAND VAC LAND RETAIL VAC LAND VAC LAND VAC LAND FOWL RIVER RD VAC LAND The site is surrounded by commercial units to the east. APPLICATION NUMBER 8 DATE August 18, 2016 Premier Capital Funding, Inc. APPLICANT \_\_\_\_\_ Vacation Request REQUEST. B-2 R-3 T-B B-5 MUN SD-WH T5.1 B-3 R-B OPEN T5.2 NTS B-1 T3 **R-2 B-4** 1-2 H-B LB-2 SD **T4 T6**