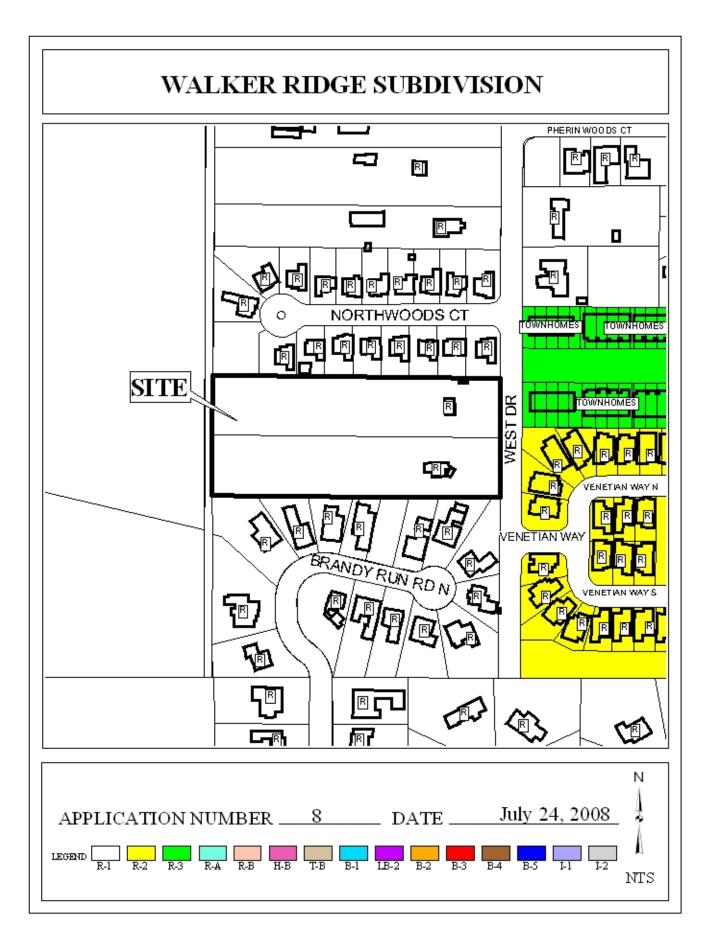

## WALKER RIDGE SUBDIVISION

This is a request for a one-year extension of a previously approved 18-lot subdivision. The subdivision is located at 262 and 264 West Drive (West side of West Drive,  $125' \pm$  South of Northwoods Court).