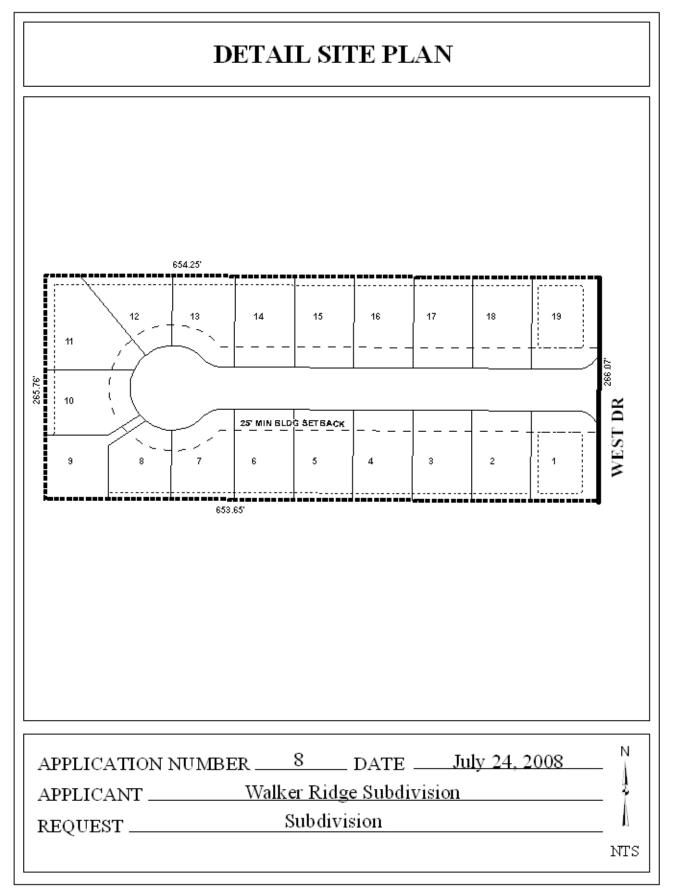

## WALKER RIDGE SUBDIVISION

This is a request for a one-year extension of a previously approved 18-lot subdivision. The subdivision is located at 262 and 264 West Drive (West side of West Drive,  $125' \pm$  South of Northwoods Court).