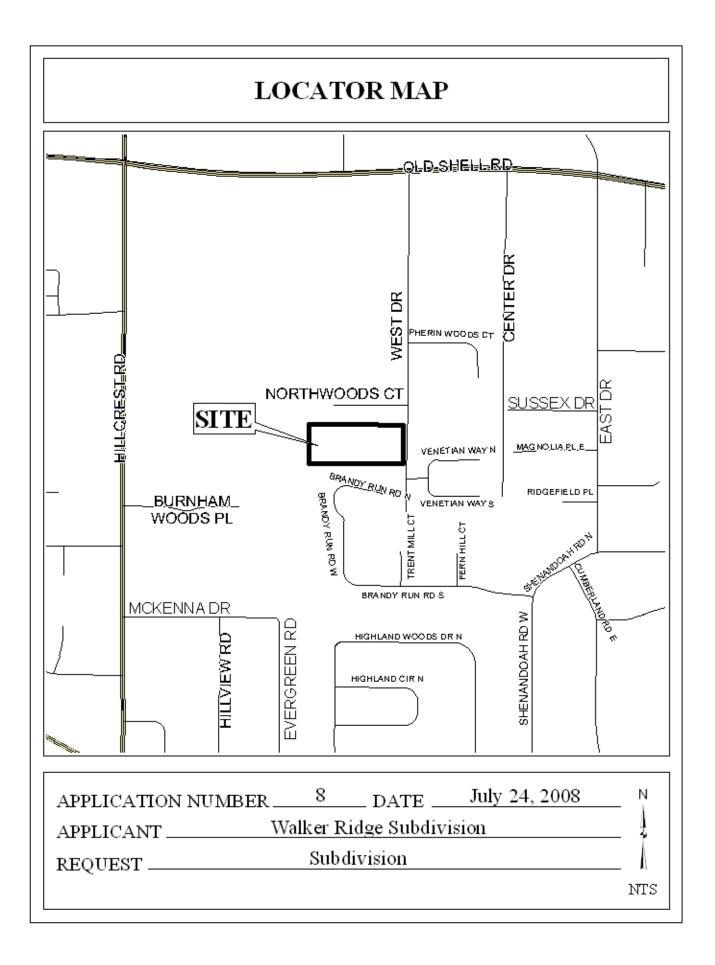

## WALKER RIDGE SUBDIVISION

This is a request for a one-year extension of a previously approved 18-lot subdivision. The subdivision is located at 262 and 264 West Drive (West side of West Drive,  $125' \pm$  South of Northwoods Court).