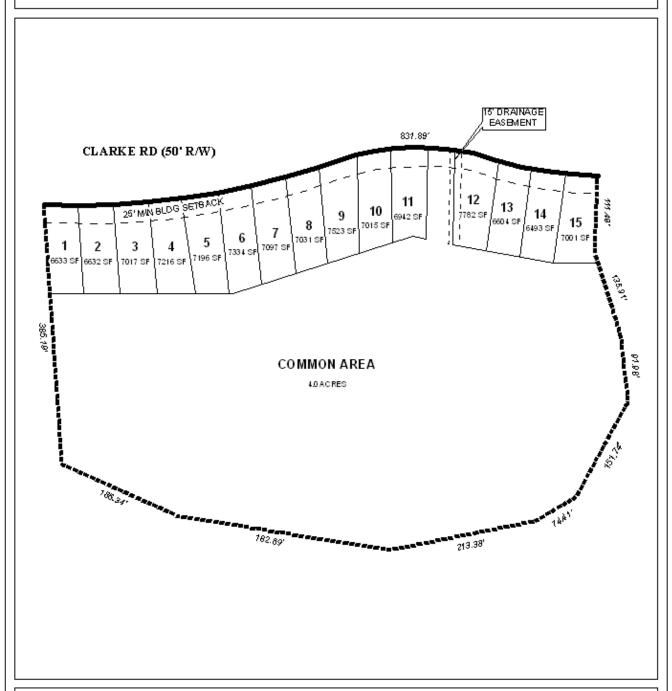

## DETAIL SITE PLAN

| APPLICATION N                          | UMBER | 8 | _ DATE_ | June 16, 2011 | _ N  |
|----------------------------------------|-------|---|---------|---------------|------|
| APPLICANT Oak Forest Place Subdivision |       |   |         |               | _ \$ |
| REQUESTSubdivision                     |       |   |         |               | \    |
|                                        |       |   |         |               | NTS  |

## OAK FOREST PLACE SUBDIVISION

This is a request for a one-year extension of a previously approved 15-lot subdivision. The subdivision is located on the South side of Clarke Road, 156'± East of Dawes Road.

There has been one extension since the subdivision was originally approved on June 18, 2009. The extension was granted on June 17, 2010, with the advisement by the Planning Commission that future extensions were unlikely. No units have been recorded. No road construction is required for recording of this subdivision.