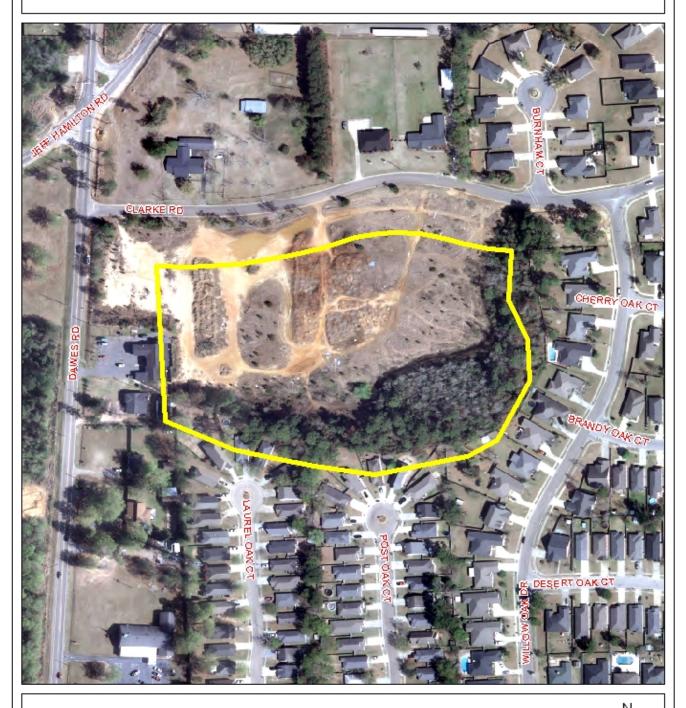

## OAK FOREST PLACE SUBDIVISION

This is a request for a one-year extension of a previously approved 15-lot subdivision. The subdivision is located on the South side of Clarke Road, 156'± East of Dawes Road.