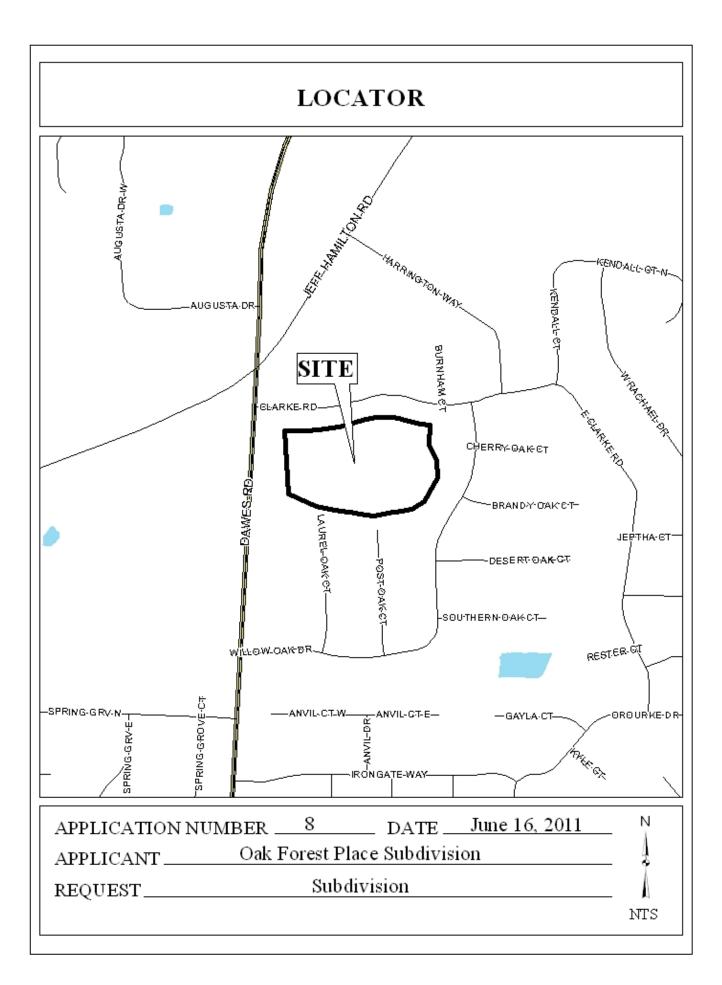

## OAK FOREST PLACE SUBDIVISION

This is a request for a one-year extension of a previously approved 15-lot subdivision. The subdivision is located on the South side of Clarke Road, 156'± East of Dawes Road.

## OAK FOREST PLACE SUBDIVISION

APPLICATION NUMBER 8 DATE June 16, 2011