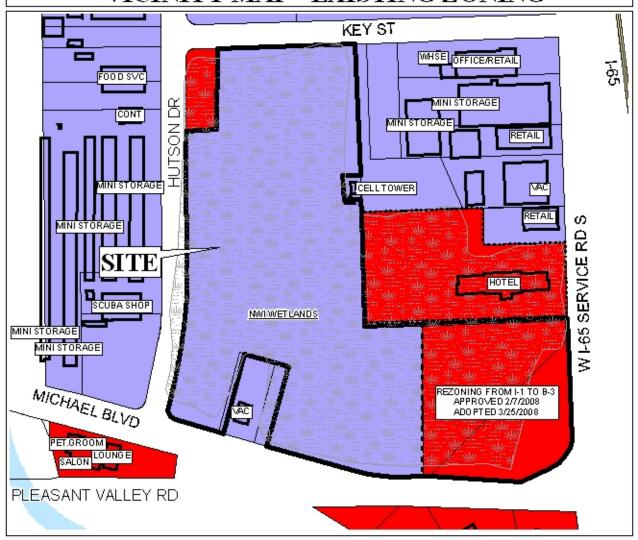

## PLANNING COMMISSION VICINITY MAP - EXISTING ZONING

The site is surrounded by commercial land use

| APPLICATION | N NUMBER _   | 8          | DATE.         | February 4, 2010       | - N  |
|-------------|--------------|------------|---------------|------------------------|------|
| APPLICANT_  | Hutson-Key S | ubdivision | , Unit Two, 1 | Resubdivision of Lot 3 | - \$ |
| REQUEST     |              | Subdiv     | ision         |                        | _ A  |
|             |              |            |               |                        | NTS  |

## PLANNING COMMISSION VICINITY MAP - EXISTING ZONING

The site is surrounded by commercial land use