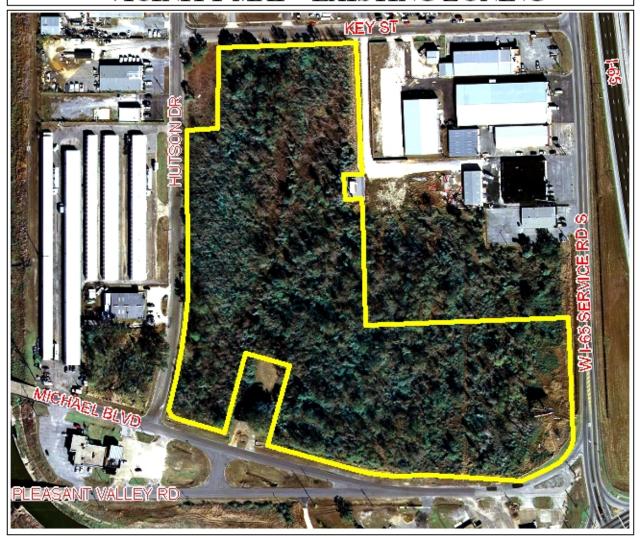

## PLANNING COMMISSION VICINITY MAP - EXISTING ZONING

The site is surrounded by commercial land use

| APPLICATION | N NUMBER _   | 8          | DATE.         | February 4, 2010       | - N  |
|-------------|--------------|------------|---------------|------------------------|------|
| APPLICANT_  | Hutson-Key S | ubdivision | , Unit Two, 1 | Resubdivision of Lot 3 | - \$ |
| REQUEST     |              | Subdiv     | ision         |                        | _ A  |
|             |              |            |               |                        | NTS  |

## PLANNING COMMISSION VICINITY MAP - EXISTING ZONING

The site is surrounded by commercial land use