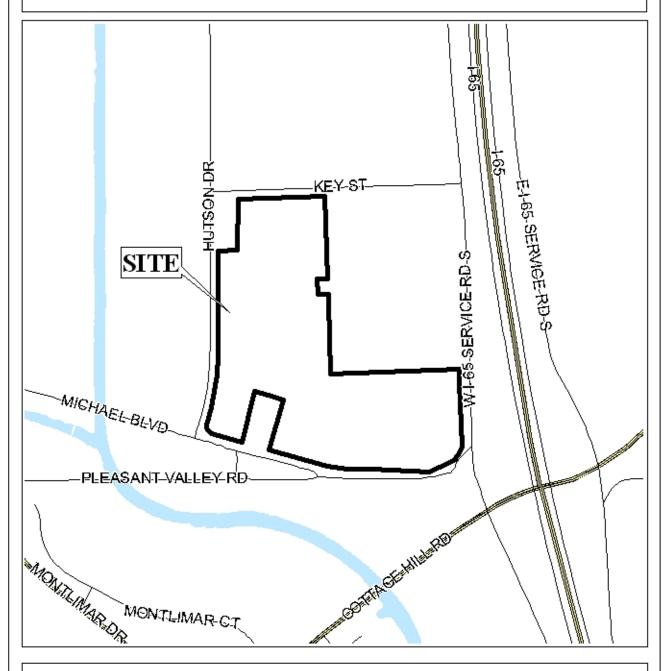

# HUTSON-KEY SUBDIVISION, UNIT TWO, RESUBDIVISION OF LOT 3

This is a request for a one-year extension of a previously approved 2-lot /  $13.3\pm$  acre subdivision. The subdivision is located at the Northwest corner of West I-65 Service Road South and Pleasant Valley Road, extending to the Northwest corner of Michael Boulevard and Hutson Drive, and extending to the South side of Key Street, 490' $\pm$  West of West I-65 Service Road South.

| APPLICATIO | N NUMBER 8 DATE February 4, 2010                         | - N |
|------------|----------------------------------------------------------|-----|
| APPLICANT  | Hutson-Key Subdivision, Unit Two, Resubdivision of Lot 3 | _ } |
| REQUEST    | Subdivision                                              | _ 1 |
|            |                                                          | NTS |