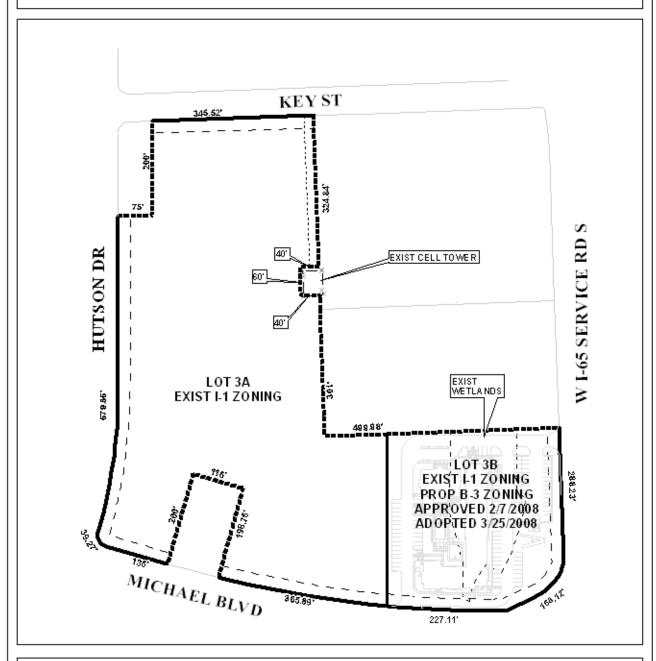

#### SUBDIVISION AND ZONING DETAIL

| APPLICATIO<br>APPLICANT | N NUMBER 8 DATE February 4, 2010<br>Hutson-Key Subdivision, Unit Two, Resubdivision of Lot 3 | - \(\frac{1}{2}\) |
|-------------------------|----------------------------------------------------------------------------------------------|-------------------|
| REQUEST                 | Subdivision                                                                                  |                   |
|                         |                                                                                              | NTS               |