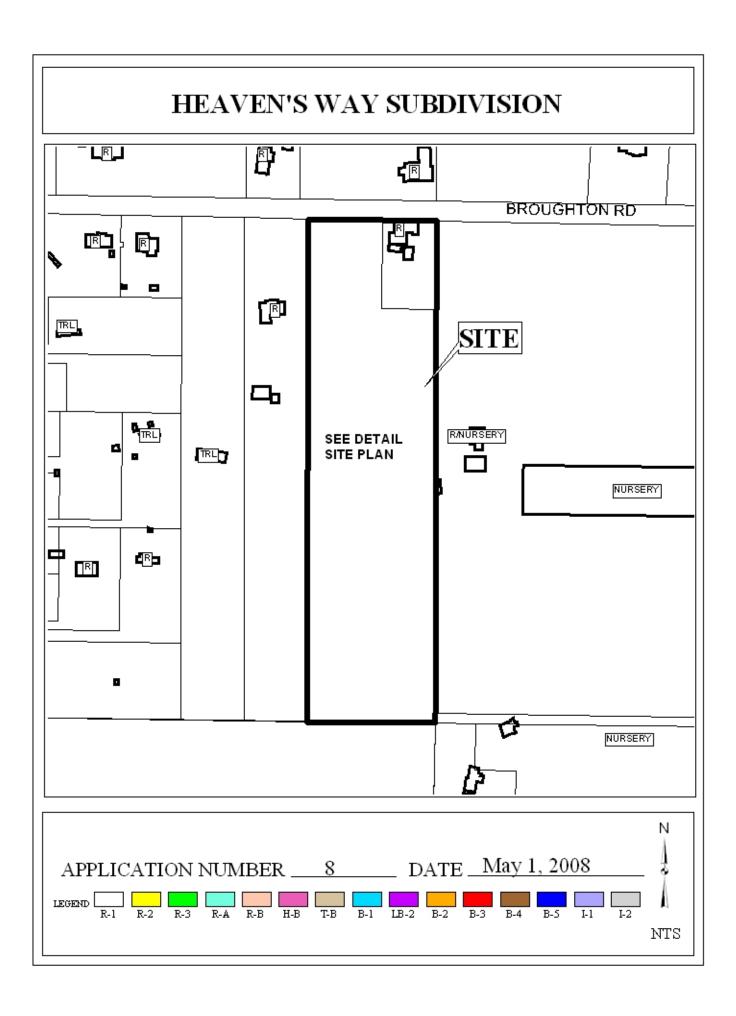

## **HEAVEN'S WAY SUBDIVISION**

This is a request for a one-year extension of a previously approved 22-lot subdivision. The subdivision is located on the South side of Broughton Road, 1000'± East of Hardeman Road.