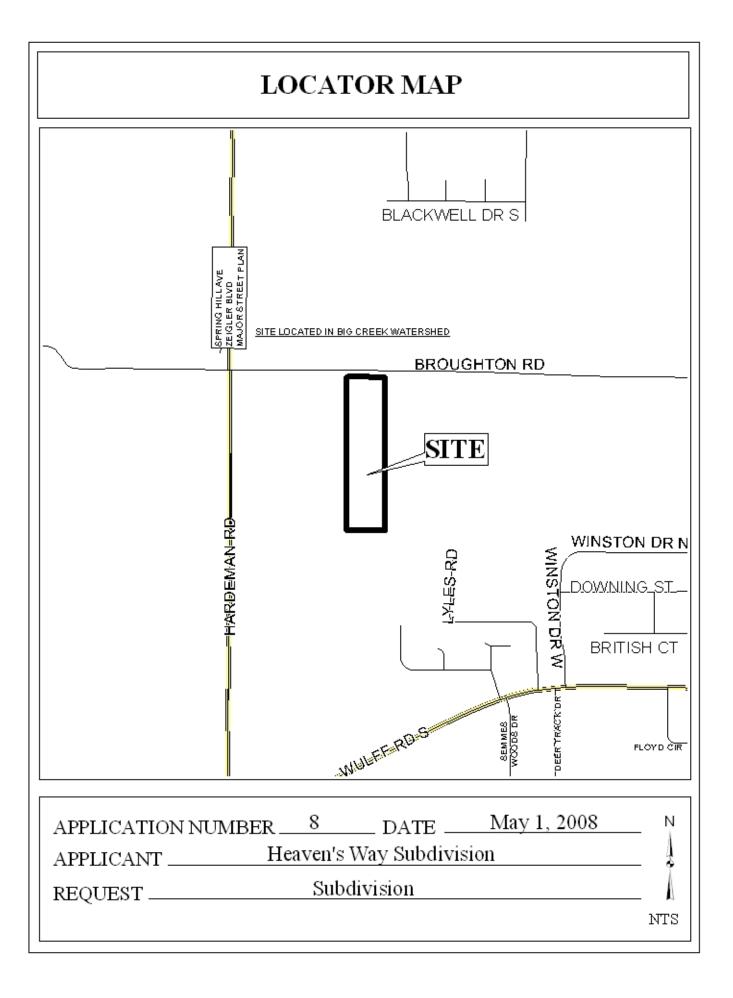

## **HEAVEN'S WAY SUBDIVISION**

This is a request for a one-year extension of a previously approved 22-lot subdivision. The subdivision is located on the South side of Broughton Road, 1000'± East of Hardeman Road.