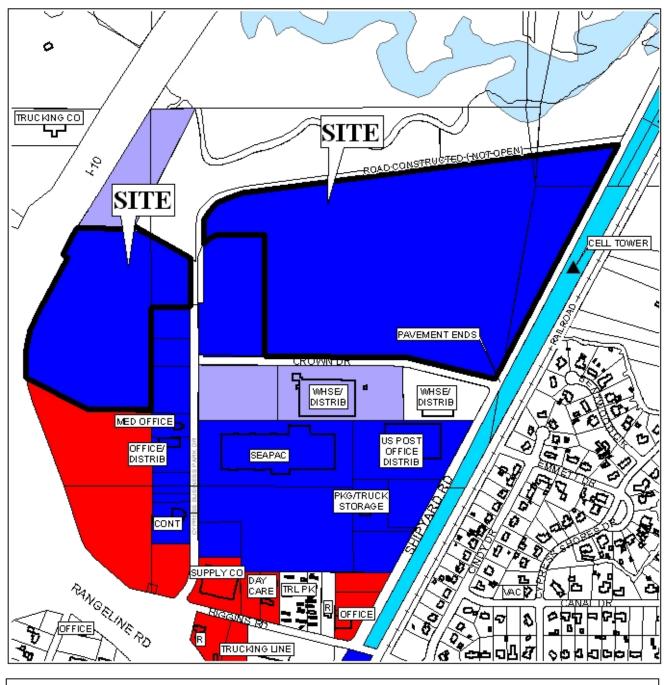

#### **CREEKLINE SUBDIVISION**

This is a request for a one-year extension of a previously approved 28-lot subdivision. The subdivision is located on the northwest corner of Higgins Road and Shipyard Road, and running through to Interstate 10.

# DETAIL SITE PLAN

| APPLICATION NUMBE | R 8 DATE October 4, 2007 | Ņ   |
|-------------------|--------------------------|-----|
| APPLICANT         | Creekline Subdivision    | ļ   |
| REQUEST           | Subdivision              |     |
|                   | 4                        | STV |