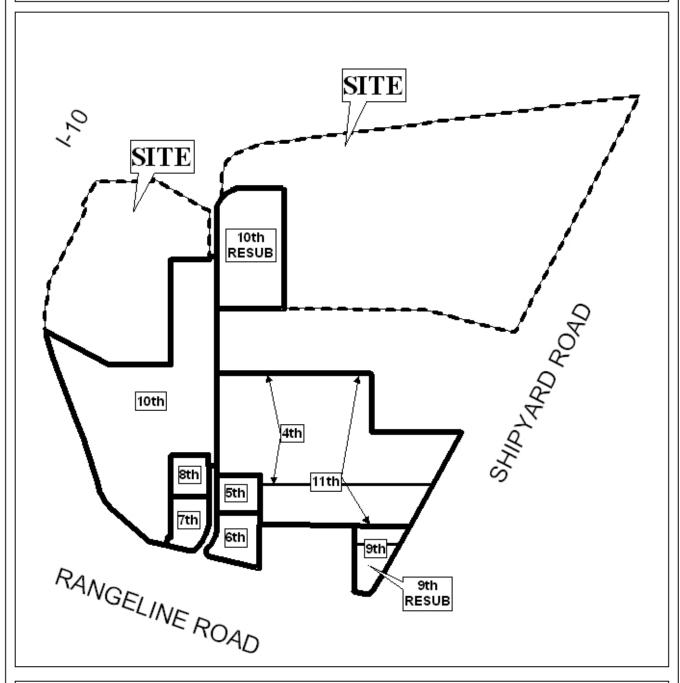

The subdivision was originally approved in July 1995. Since then, there have been eight units recorded (Units 4-11) and eight extensions granted. There have not been changes in conditions in the surrounding area that would affect the subdivision as previously approved, nor have there been changes to the regulations that would affect the previous approval. The portion of the subdivision remaining to be recorded includes a new street, which must be constructed.

# CREEKLINE ADDITIONS 4-11

| APPLICATION NUMBER _ | 8 DATE                                 | October 4, 2007 | _ N        |
|----------------------|----------------------------------------|-----------------|------------|
| APPLICANTC REQUEST   | <u>reekline Subdivi</u><br>Subdivision | sion            | - }<br>- } |
| -                    |                                        |                 | NTS        |