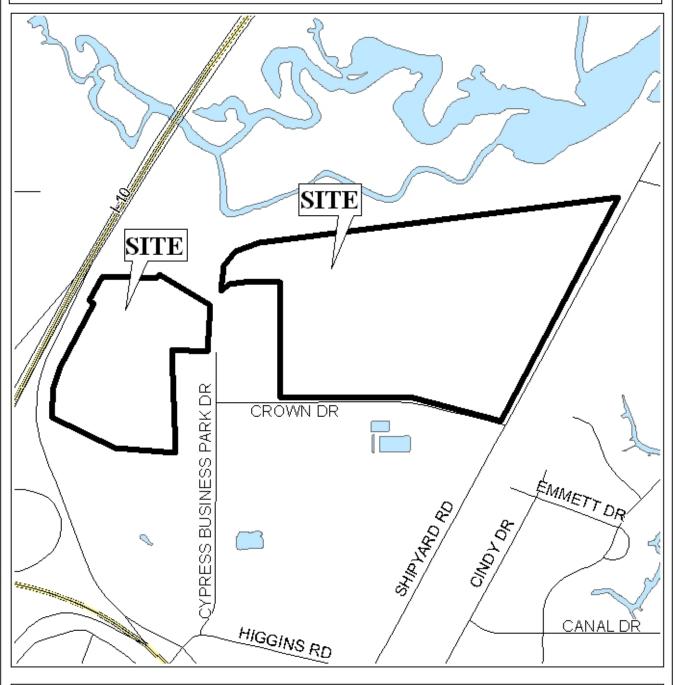

#### **CREEKLINE SUBDIVISION**

This is a request for a one-year extension of a previously approved 28-lot subdivision. The subdivision is located on the northwest corner of Higgins Road and Shipyard Road, and running through to Interstate 10.

# LOCATOR MAP

| APPLICATION NUMBER 8 DATE October 4, 2007 | _ N  |
|-------------------------------------------|------|
| APPLICANT Creekline Subdivision           | _ \$ |
| REQUESTSubdivision                        | _    |
|                                           | NTS  |