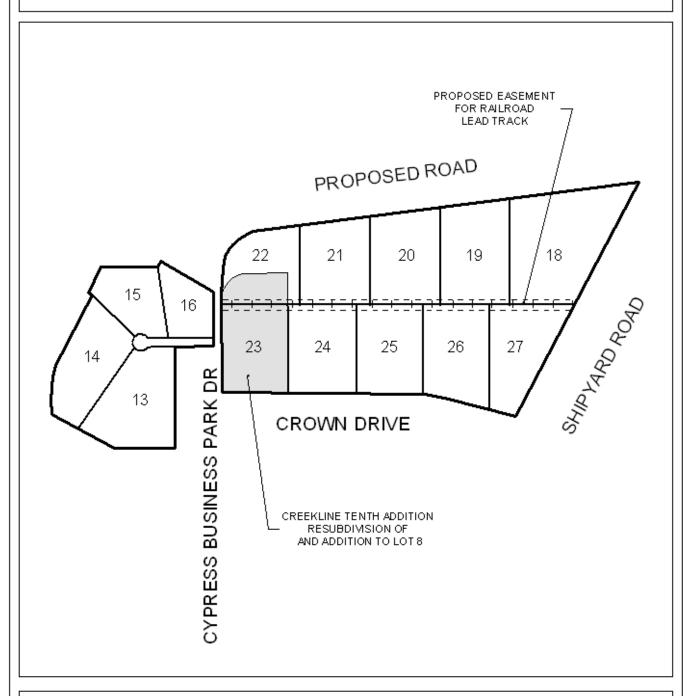

#### **CREEKLINE SUBDIVISION**

This is a request for a one-year extension of a previously approved 28-lot subdivision. The subdivision is located on the northwest corner of Higgins Road and Shipyard Road, and running through to Interstate 10.

The subdivision was originally approved in July 1995. Since then, there have been eight units recorded (Units 4-11) and eight extensions granted. There have not been changes in conditions in the surrounding area that would affect the subdivision as previously approved, nor have there been changes to the regulations that would affect the previous approval. The portion of the subdivision remaining to be recorded includes a new street, which must be constructed.

Based on the preceding, it is recommended that this request for extension be granted.

# DETAIL SITE PLAN

| APPLICATION NUMBE | R 8 DATE October 4, 2007 | Ņ   |
|-------------------|--------------------------|-----|
| APPLICANT         | Creekline Subdivision    | ļ   |
| REQUEST           | Subdivision              |     |
|                   | 4                        | STV |