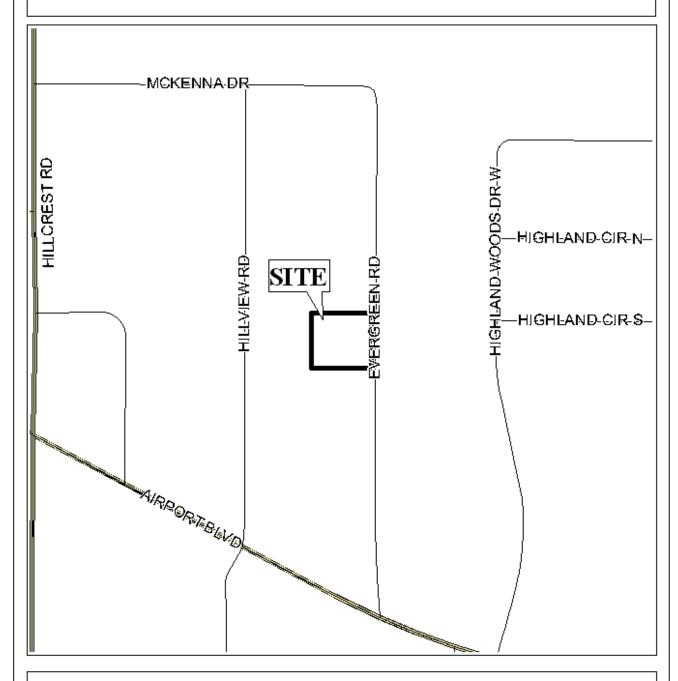

### LOCATOR MAP

### SPRINGHILL ESTATES SUBDIVISION, UNIT NUMBER ONE, RESUBDIVISION OF A PORTION OF LOTS 14 & 15

This is a request for a one-year extension of a previously approved three-lot subdivision. The subdivision is located on the West side of Evergreen Road, 715'± North of Airport Boulevard.