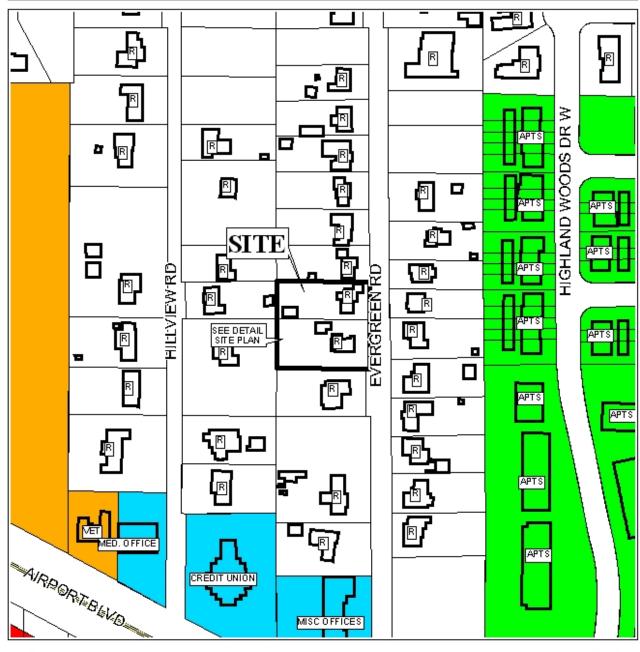

## SPRINGHILL ESTATES SUBDIVISION, UNIT NUMBER ONE, RESUBDIVISION OF A PORTION OF LOTS 14 & 15

### SPRINGHILL ESTATES SUBDIVISION, UNIT NUMBER ONE, RESUBDIVISION OF A PORTION OF LOTS 14 & 15

This is a request for a one-year extension of a previously approved three-lot subdivision. The subdivision is located on the West side of Evergreen Road, 715'± North of Airport Boulevard.