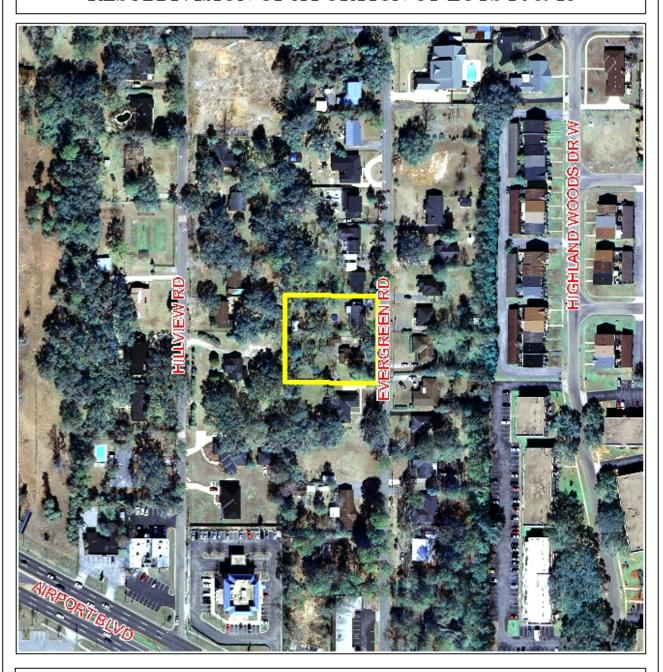

### SPRINGHILL ESTATES SUBDIVISION, UNIT NUMBER ONE, RESUBDIVISION OF A PORTION OF LOTS 14 & 15

This is a request for a one-year extension of a previously approved three-lot subdivision. The subdivision is located on the West side of Evergreen Road, 715'± North of Airport Boulevard.

### LOCATOR MAP