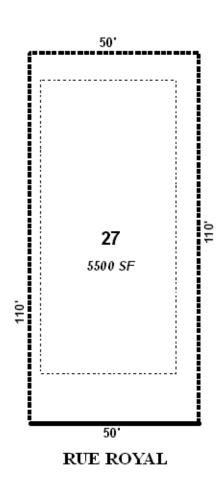

APPLICANT The Woodlands at the Preserve Subdivision, Resubdivision of Lot 27

REQUEST Subdivision, Planned Unit Development

NTS

The site plan illustrates the existing lot configuration and building setbacks

APPLICATION NUMBER 8 & 9 DATE January 7, 2010

APPLICANT The Woodlands at the Preserve Subdivision, Resubdivision of Lot 27

REQUEST Subdivision, Planned Unit Development

NTS