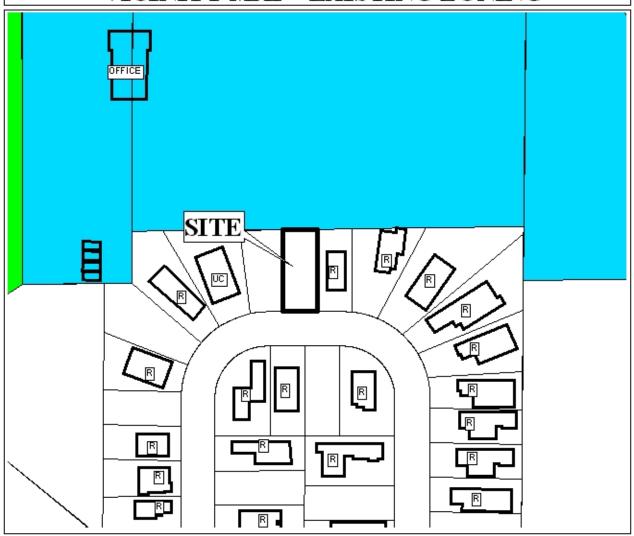

## PLANNING COMMISSION VICINITY MAP - EXISTING ZONING

An office is located to the north of the site. Single-family residential units are located to the south and east of the site.

APPLICATION NUMBER 8 & 9 DATE January 7, 2010 N

APPLICANT The Woodlands at the Preserve Subdivision, Resubdivision of Lot 27

REQUEST Subdivision, Planned Unit Development

LEGEND R-1 R-2 R-3 R-4 R-B H-B T-B B-1 LB-2 B-2 B-3 B-4 B-5 I-1 I-2 NTS

## PLANNING COMMISSION VICINITY MAP - EXISTING ZONING

An office is located to the north of the site. Single-family residential units are located to the south and east of the site.

APPLICATION NUMBER 8 & 9 DATE January 7, 2010

APPLICANT The Woodlands at the Preserve Subdivision, Resubdivision of Lot 27

REQUEST Subdivision, Planned Unit Development

NTS

The site plan illustrates the existing lot configuration and building setbacks