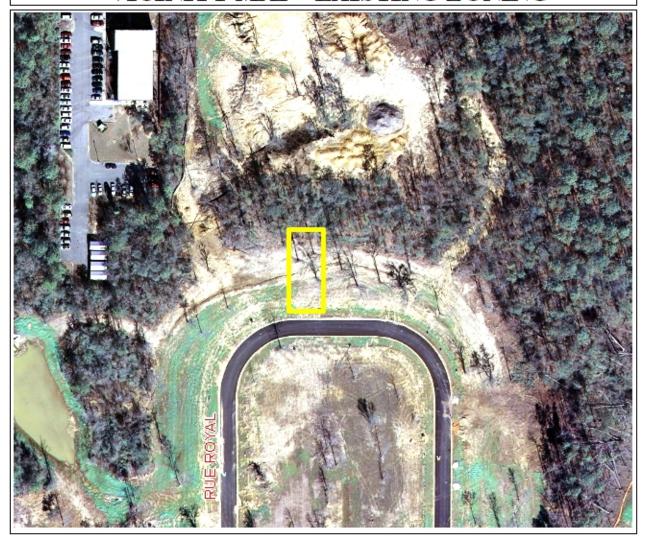

of Lot 27

**LOCATION** North side of Rue Royal, 1250'+ North of Rue Preserve

**REMARKS** The applicant is requesting one-year extensions of a previously approved 1 lot subdivision and Planned Unit Development to amend a previously approved Planned Unit Development to allow increased site coverage.

APPLICANT The Woodlands at the Preserve Subdivision, Resubdivision of Lot 27

REQUEST Subdivision, Planned Unit Development

NTS

The site plan illustrates the existing lot configuration and building setbacks