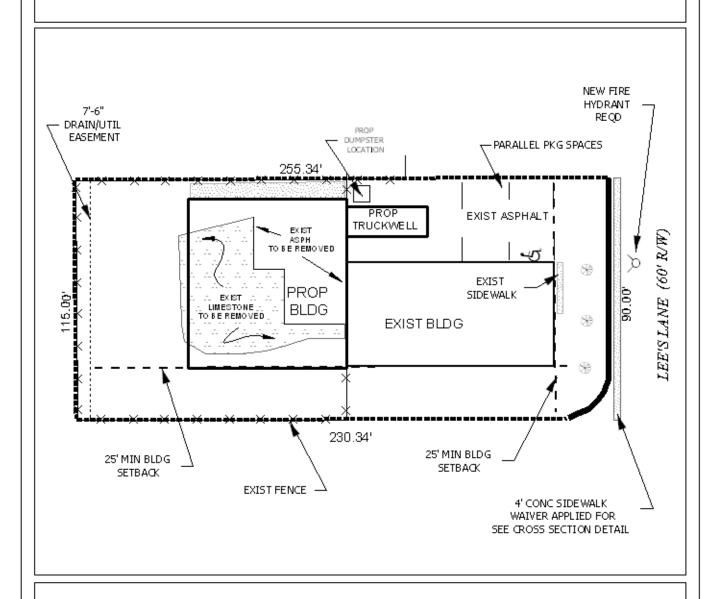

## SITE PLAN

The site plan illustrates building setbacks, drainage and utility easment, parking, existing buildings and proposed buildings.

| APPLICATION NUMBER | 7 DATE <u>April 19, 2007</u> | - N |
|--------------------|------------------------------|-----|
| APPLICANT Craig Ra | nines and Adam Dawe          | - 🖁 |
| REQUESTSi          | idewalk Waiver               | A   |
|                    |                              | NTS |

**REMARKS** The applicant is requesting a waiver of the sidewalk construction requirements along Lees Lane. The applicant states that the construction of the sidewalk to City Standards would be impossible due to the existing drainage ditch along Lees Lane.

### **ENGINEERING**

**COMMENTS**Based on information provided by applicant, drainage ditch is in conflict with the required location of City standard sidewalk. Based on this information, the sidewalk waiver is approved. Even if the City standard configuration could be modified, pedestrian traffic should not be encouraged adjacent to a drainage ditch.