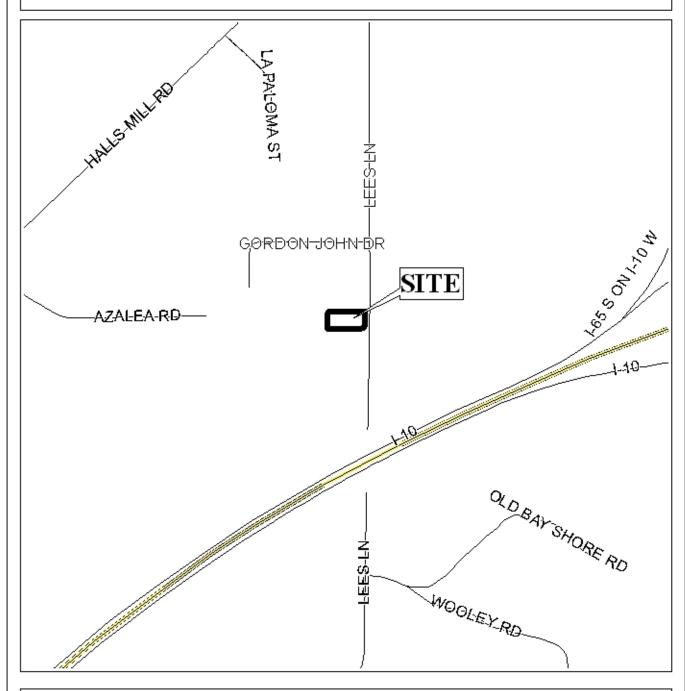

# LOCATOR MAP

| APPLICATION | NUMBER 7 DATEApril 19, 2007 | _ N |
|-------------|-----------------------------|-----|
| APPLICANT _ | Craig Raines and Adam Dawe  | _ } |
| REQUEST     | Sidewalk Waiver             | _ A |
|             |                             | NTS |

### SIDEWALK WAIVER

REQUEST STAFF REPORT Date: April 19, 2007

**NAME** Craig Raines and Adam Dawe

**LOCATION** 3148 Lees Lane

(West side of Lees Lane, 465'+ South of Gordon John

Drive)

**PRESENT ZONING** I-1, Light Industry