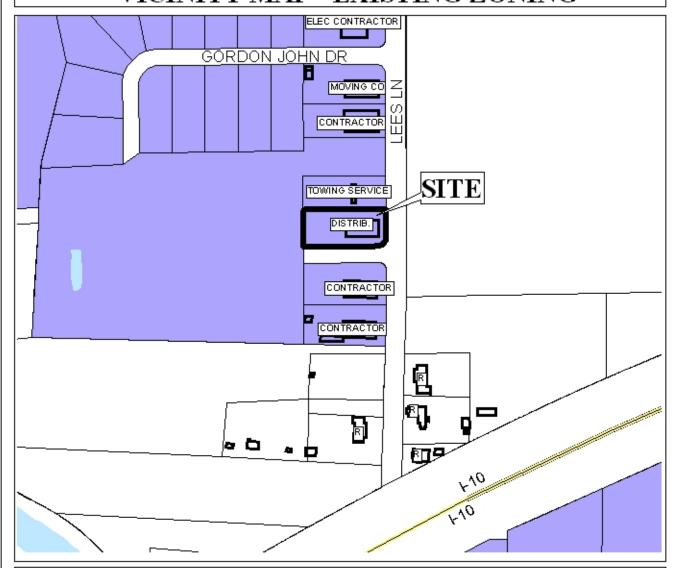

## PLANNING COMMISSION VICINITY MAP - EXISTING ZONING

Commercial and industrial sites are located to the north and single family residential units are located to the south.