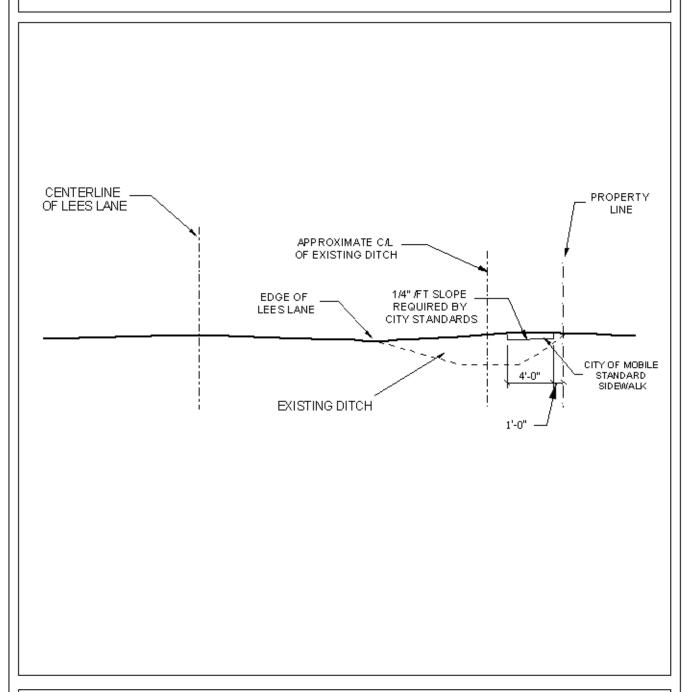

### **ENGINEERING**

**COMMENTS**Based on information provided by applicant, drainage ditch is in conflict with the required location of City standard sidewalk. Based on this information, the sidewalk waiver is approved. Even if the City standard configuration could be modified, pedestrian traffic should not be encouraged adjacent to a drainage ditch.

**REMARKS** The applicant is requesting a waiver of the sidewalk construction requirements along Lees Lane. The applicant states that the construction of the sidewalk to City Standards would be impossible due to the existing drainage ditch along Lees Lane.

### SIDEWALK CROSS SECTION DETAIL