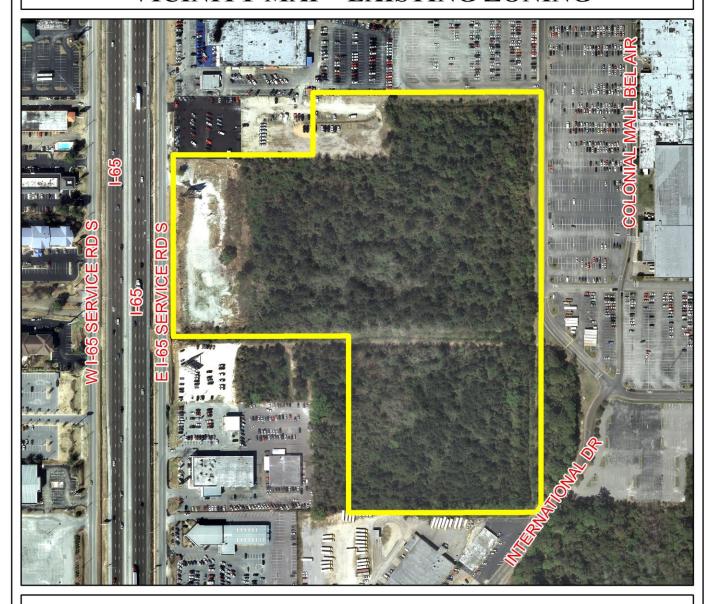

### SITE PLAN

The site plan illustrates the proposed development.

| APPLICATION NUM       | BER                 | DATE           | June 4, 2015               | N   |
|-----------------------|---------------------|----------------|----------------------------|-----|
| APPLICANT I-65 East S | ervice Road Develop | ment Subdivisi | on, Resubdivision of Lot 1 | 4   |
| REQUEST               | Planned             | Unit Develop   | nent                       |     |
|                       |                     |                |                            | NTS |