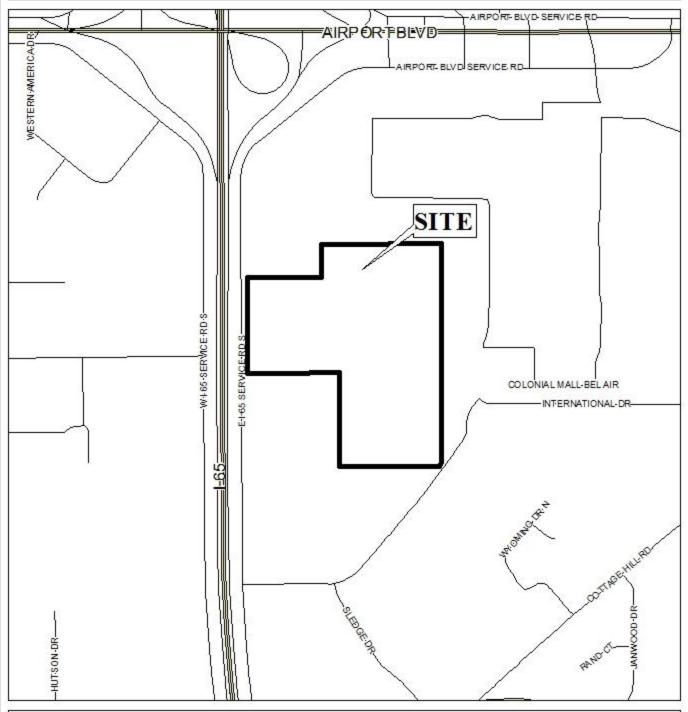

Resubdivision of Lot 1

**LOCATION** 925 East I-65 Service Road South

(East side of East I-65 Service Road South extending to the

West and North sides of International Drive).

**CITY COUNCIL** 

**DISTRICT** District 5

**AREA OF PROPERTY** 1 Lot / 15.6  $\pm$  Acres

**CONTEMPLATED USE** Planned Unit Development Approval to allow multiple

buildings on a single building site.

**TIME SCHEDULE** 

FOR DEVELOPMENT End of 2015

**REMARKS** This is a request for a one-year extension of a previously approved Planned Unit Development. The site is located on the East side of East I-65 Service Road South extending to the West and North sides of International Drive, in Council District 5.