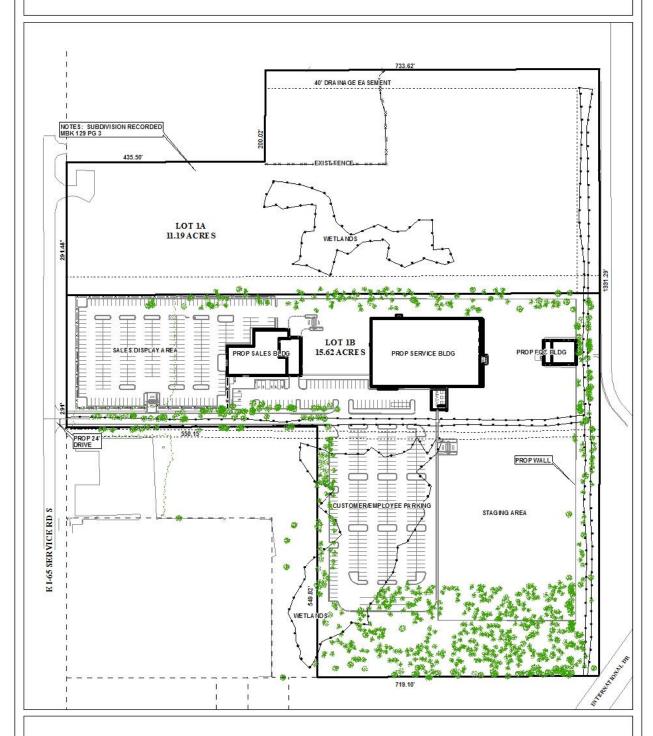

### SITE PLAN

The site plan illustrates the proposed development.

| APPLICATION NUM       | BER                 | DATE           | June 4, 2015               | N   |
|-----------------------|---------------------|----------------|----------------------------|-----|
| APPLICANT I-65 East S | ervice Road Develop | ment Subdivisi | on, Resubdivision of Lot 1 | 4   |
| REQUEST               | Planned             | Unit Develop   | nent                       |     |
|                       |                     |                |                            | NTS |