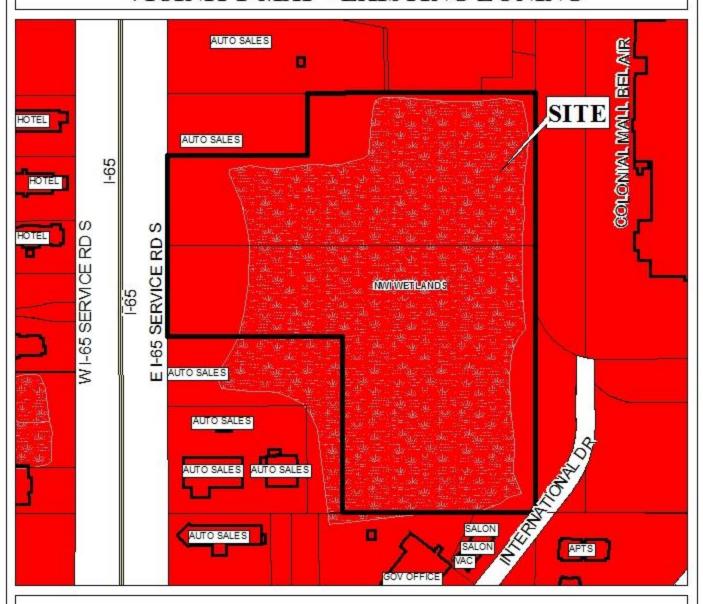

## PLANNING COMMISSION VICINITY MAP - EXISTING ZONING

The site is surrounded by commercial land use.

## PLANNING COMMISSION VICINITY MAP - EXISTING ZONING

The site is surrounded by commercial land use.

N

NTS

| APPLICATION NUMBER _           | 7 DATE June 4, 2015                                 |
|--------------------------------|-----------------------------------------------------|
| APPLICANT 1-65 East Service Ro | oad Development Subdivision, Resubdivision of Lot 1 |
| REQUEST                        | Planned Unit Development                            |
|                                |                                                     |