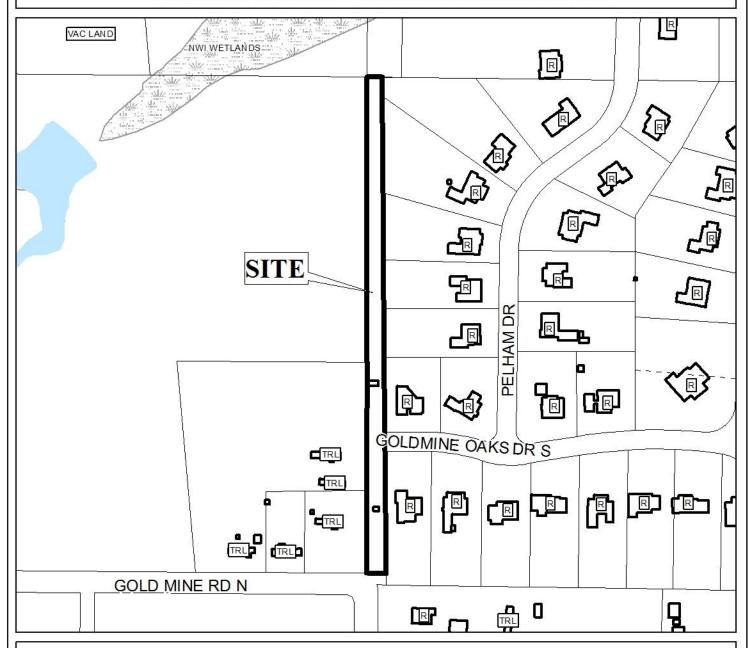

**VACATION** 

COUNTY R.O.W. STAFF REPORT Date: March 15, 2018

NAME Goldmine Oaks Subdivision

**LOCATION** 8500 Goldmine Road North

(North side of Goldmine Road North, at the North terminus

of Goldmine Road East)

**REQUEST** Request to vacate right-of-way in the Planning Jurisdiction.

**REMARKS** The applicant is requesting vacation of an undeveloped street right-of-way that was recorded as part of Goldmine Oaks Subdivision in the late 1980's.

The right-of-way runs from the North terminus of Goldmine Road East to the North approximately 1,266.3 feet.

A similar application for this site was heard at the April 7, 2016 Commission meeting, but was denied due to the fact that one of the adjacent property owners did not consent to the vacation request. All adjacent property owners have submitted written consent for the present application.

As there appears to be adequate access provided by adjacent property, the vacation as requested should not impede access or future development of the large tract.

## PLANNING COMMISSION VICINITY MAP - EXISTING ZONING

The site is surrounded by residential units