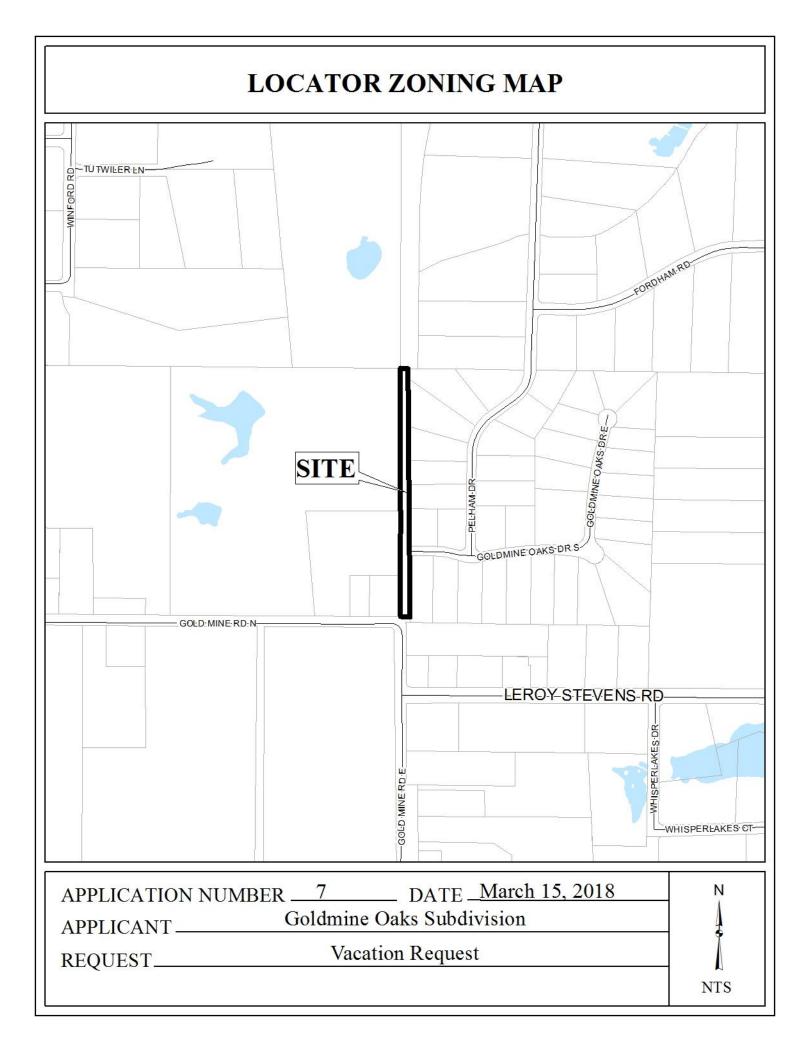

## PLANNING COMMISSION VICINITY MAP - EXISTING ZONING

The site is surrounded by residential units