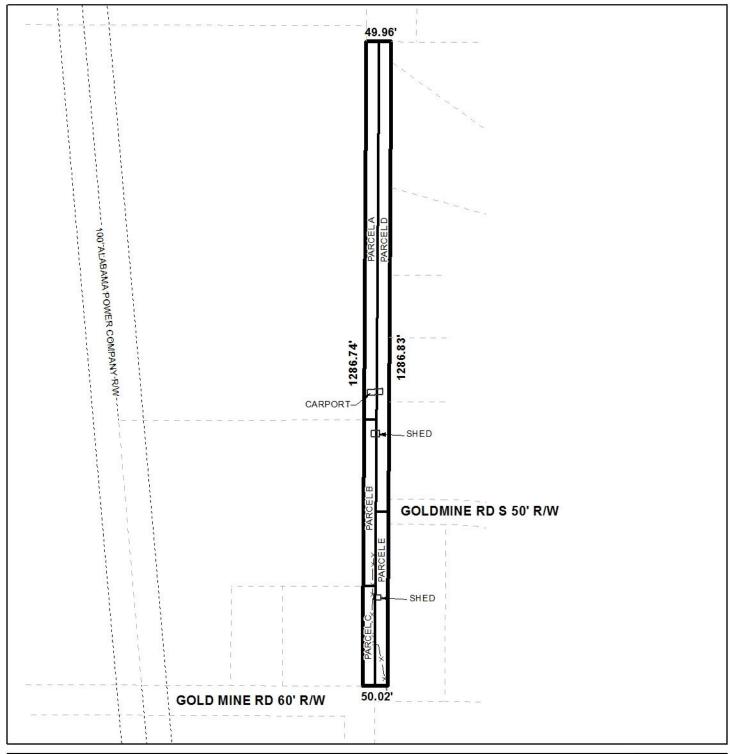

### **DETAIL SITE PLAN**

The right-of-way runs from the North terminus of Goldmine Road East to the North approximately 1,266.3 feet.

A similar application for this site was heard at the April 7, 2016 Commission meeting, but was denied due to the fact that one of the adjacent property owners did not consent to the vacation request. All adjacent property owners have submitted written consent for the present application.