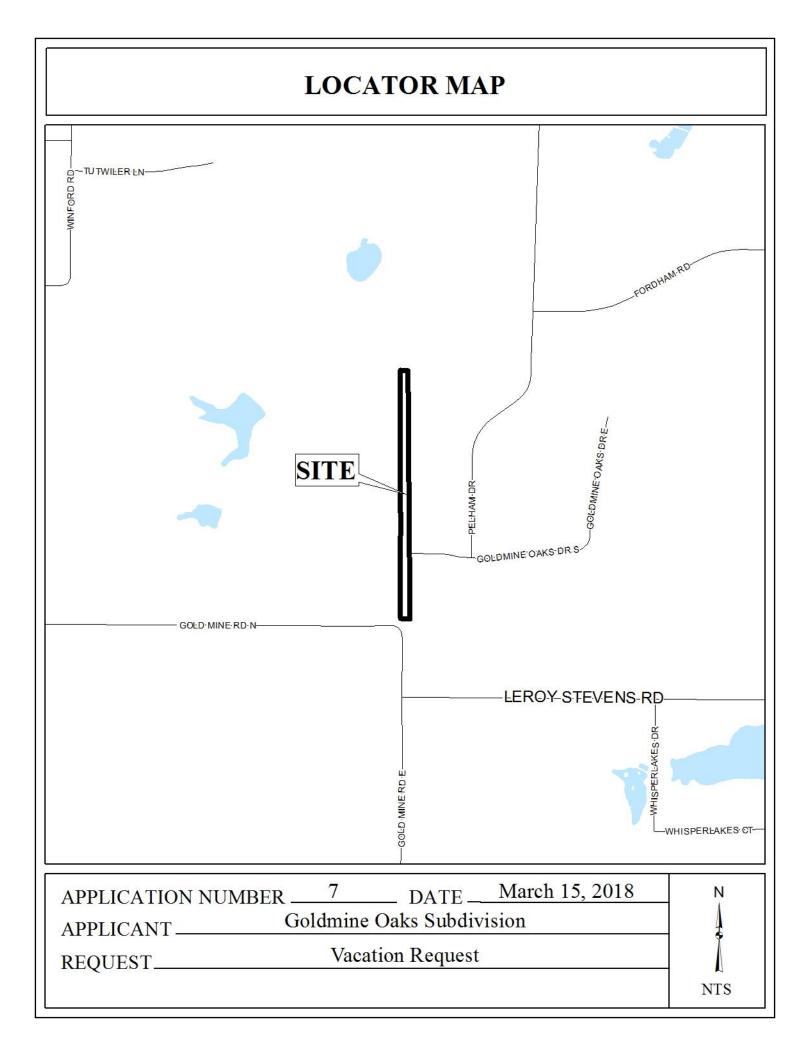

**VACATION** 

COUNTY R.O.W. STAFF REPORT Date: March 15, 2018

NAME Goldmine Oaks Subdivision

**LOCATION** 8500 Goldmine Road North

(North side of Goldmine Road North, at the North terminus

of Goldmine Road East)

**REQUEST** Request to vacate right-of-way in the Planning Jurisdiction.

**REMARKS** The applicant is requesting vacation of an undeveloped street right-of-way that was recorded as part of Goldmine Oaks Subdivision in the late 1980's.

The right-of-way runs from the North terminus of Goldmine Road East to the North approximately 1,266.3 feet.

A similar application for this site was heard at the April 7, 2016 Commission meeting, but was denied due to the fact that one of the adjacent property owners did not consent to the vacation request. All adjacent property owners have submitted written consent for the present application.

As there appears to be adequate access provided by adjacent property, the vacation as requested should not impede access or future development of the large tract.