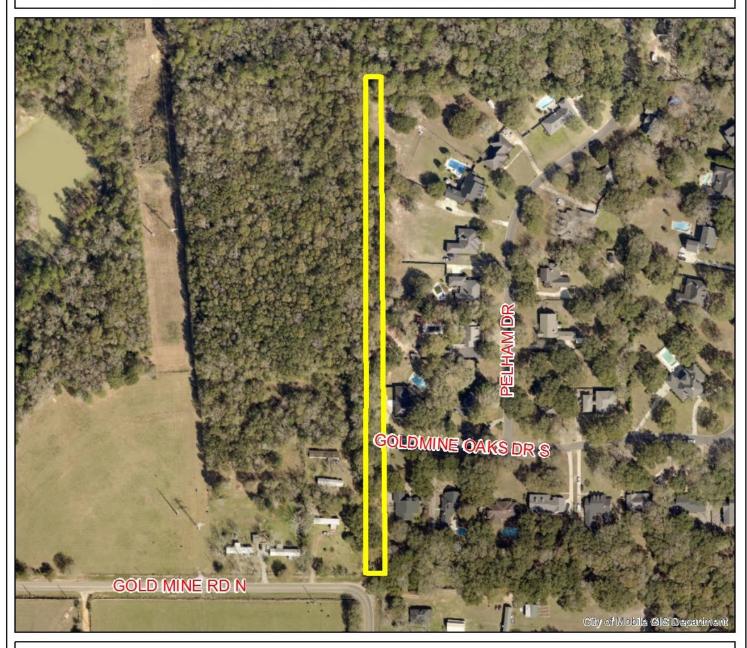

# PLANNING COMMISSION VICINITY MAP - EXISTING AERIAL

The site is surrounded by residential units

| APPLICATION NUMBE                   | ER = 7  | _ DATE _  | March 15, 2018 |  |  |
|-------------------------------------|---------|-----------|----------------|--|--|
| APPLICANT Goldmine Oaks Subdivision |         |           |                |  |  |
|                                     | Vacatio | n Reguest |                |  |  |
| REQUESTVacation Request             |         |           |                |  |  |
|                                     |         |           |                |  |  |