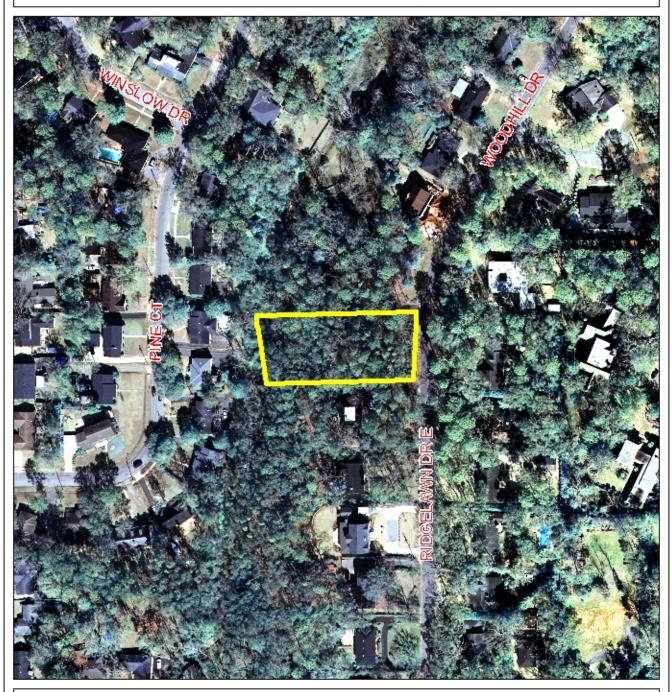

## NORTH RIDGELAWN SUBDIVISION RESUBDIVISION OF AND ADDITION TO LOT 13

This is a request for a one-year extension of a previously approved 2-lot subdivision. The subdivision is located on the West side of Ridgelawn Drive East, 330'± South of Woodhill Circle.