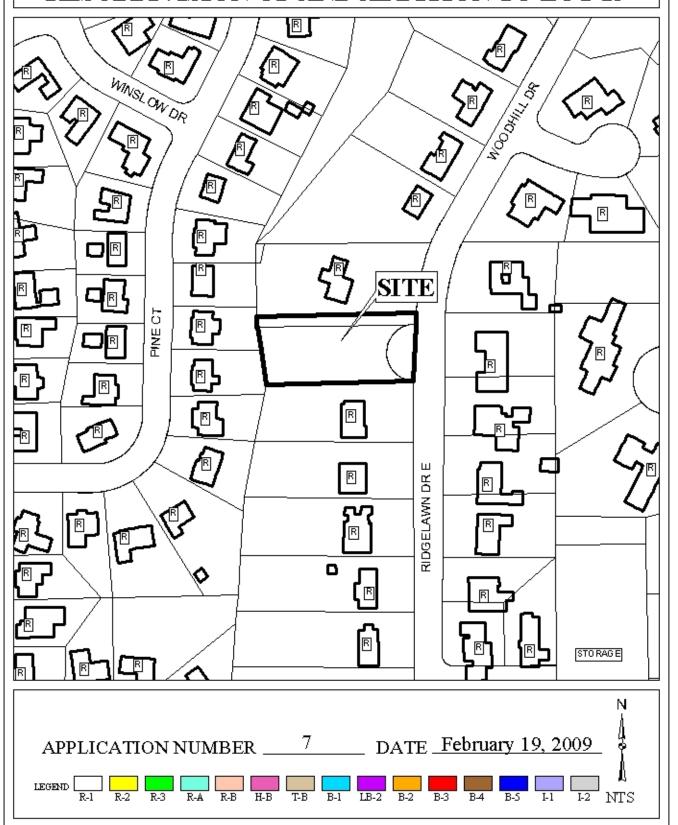

## NORTH RIDGELAWN SUBDIVISION RESUBDIVISION OF AND ADDITION TO LOT 13

This is a request for a one-year extension of a previously approved 2-lot subdivision. The subdivision is located on the West side of Ridgelawn Drive East, 330'± South of Woodhill Circle.