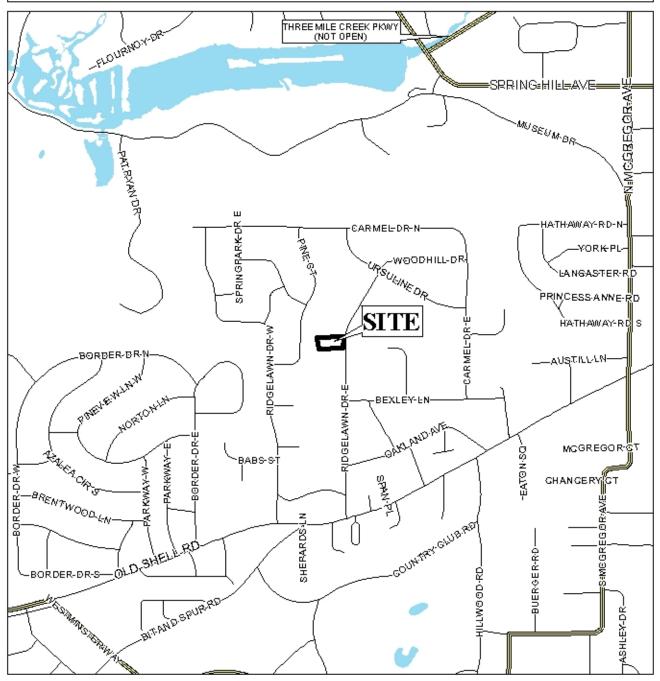

## NORTH RIDGELAWN SUBDIVISION RESUBDIVISION OF AND ADDITION TO LOT 13

This is a request for a one-year extension of a previously approved 2-lot subdivision. The subdivision is located on the West side of Ridgelawn Drive East, 330'± South of Woodhill Circle.