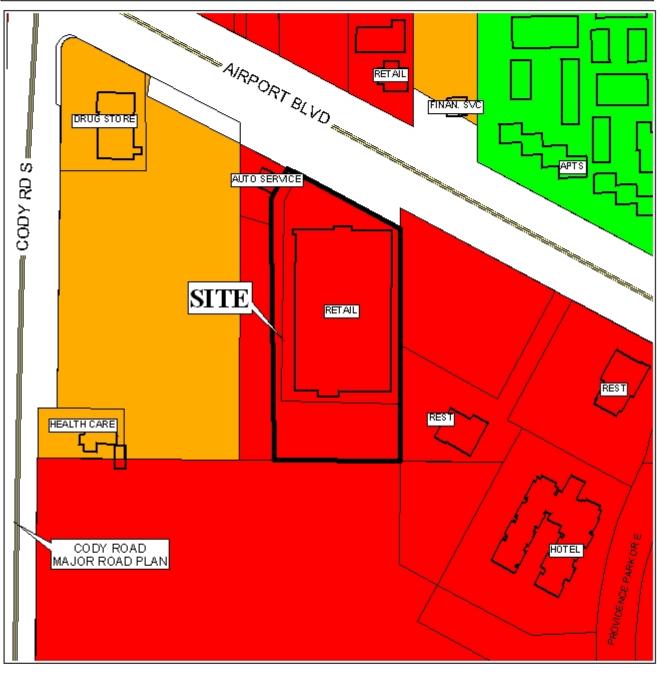

## HAVERTY'S SUBDIVISION

This is a request for a one-year extension of a previously approved 1-lot subdivision. The subdivision is located on the South side of Airport Boulevard, 515'+ East of Cody Road South.

There has been one extension since the subdivision was originally approved on May 4, 2006, at which time that applicant was made aware that future extensions would be unlikely. Furthermore, one condition of the subdivision's original approval required an Administrative Planned Unit Development application for shared access with an adjacent building site, for which the applicant has not applied. As no road construction is proposed for the subdivision, it is the opinion of staff that the applicant has had ample time to record the plat or, at a minimum, apply for the required PUD.