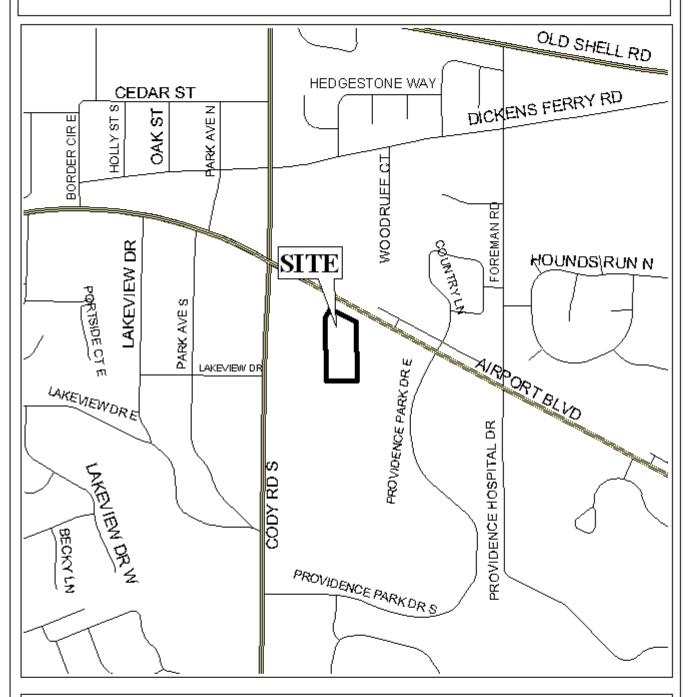

## HAVERTY'S SUBDIVISION

This is a request for a one-year extension of a previously approved 1-lot subdivision. The subdivision is located on the South side of Airport Boulevard, 515'+ East of Cody Road South.

## LOCATOR MAP

| APPLICATION NUM | MBER 7 DATE May 1, 2008 | Ņ   |
|-----------------|-------------------------|-----|
| APPLICANT       | Haverty's Subdivision   | {   |
| REQUEST         | Subdivision             | \   |
|                 |                         | NTS |

## HAVERTY'S SUBDIVISION