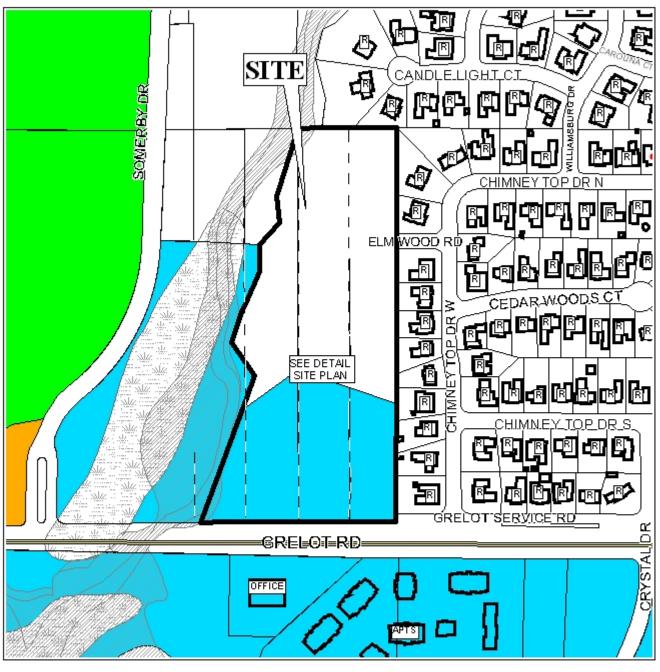

## STRATFORD PLACE SUBDIVISION

This is a request for a one-year extension of a previously approved 19-lot subdivision. The subdivision is located on the North side of Grelot Road,  $210'\pm$  West of Chimney Top Drive West.

## STRATFORD PLACE SUBDIVISION