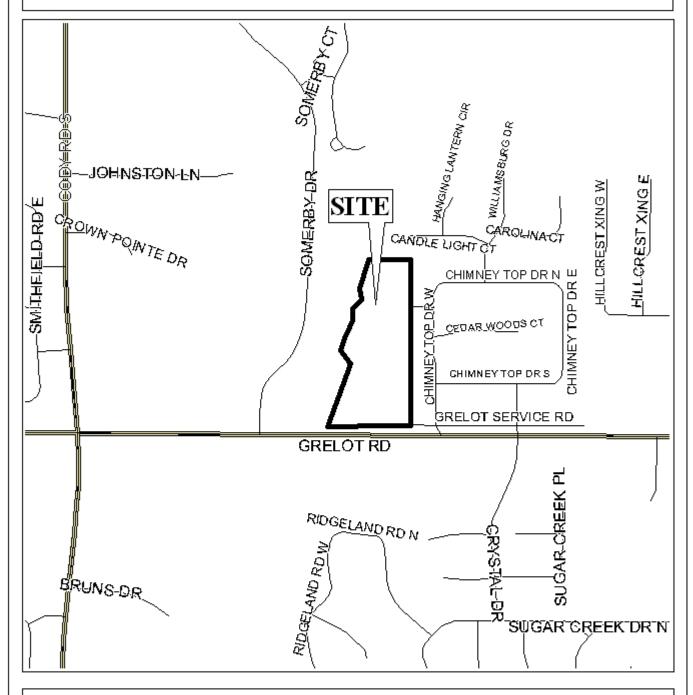

## STRATFORD PLACE SUBDIVISION

This is a request for a one-year extension of a previously approved 19-lot subdivision. The subdivision is located on the North side of Grelot Road,  $210'\pm$  West of Chimney Top Drive West.

## LOCATOR MAP

| APPLICATION | NUMBER 7 DATEMay 15, 2008   | N   |
|-------------|-----------------------------|-----|
| APPLICANT   | Stratford Place Subdivision | }   |
| REQUEST     | Subdivision                 | \   |
|             |                             | NTS |