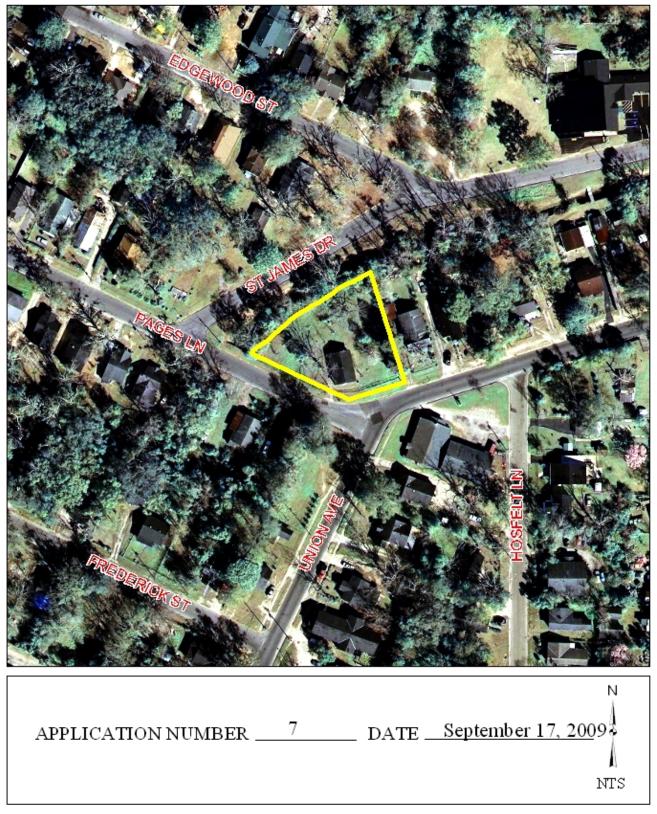

## NEESE'S ADDITION TO CRICHTON SUBDIVISION, BLOCK G, RESUBDIVISION OF LOT 10

This is a request for a one-year extension of a previously approved 2-lot subdivision. The subdivision is located on the North side of Pages Lane at the North terminus of Union Avenue.