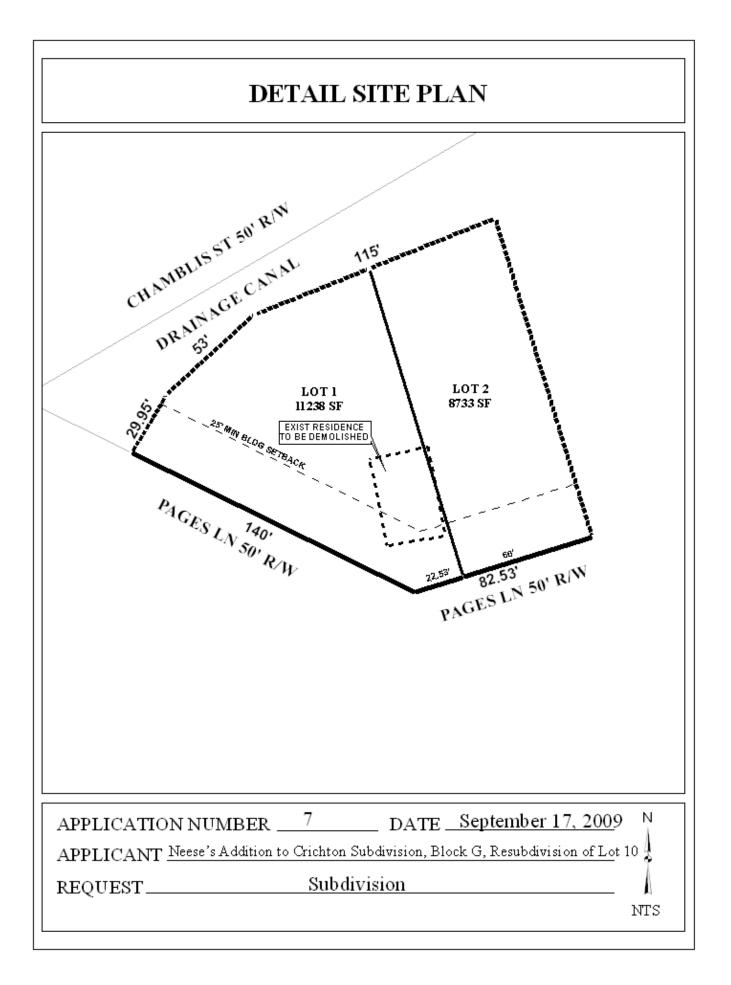

## NEESE'S ADDITION TO CRICHTON SUBDIVISION, BLOCK G, RESUBDIVISION OF LOT 10

This is a request for a one-year extension of a previously approved 2-lot subdivision. The subdivision is located on the North side of Pages Lane at the North terminus of Union Avenue.