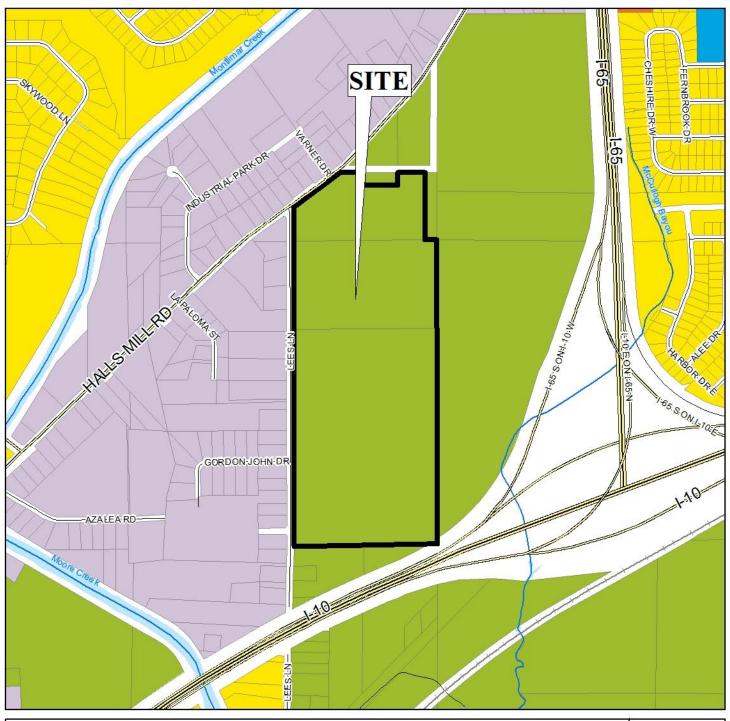

abilities.

Given that there are physical limitations to the construction of a sidewalk in the right-of-way, and that sidewalks are planned throughout the proposed development, it may be appropriate to approve the sidewalk waiver.

**RECOMMENDATION** Based upon the preceding, the request to waive construction of a sidewalk along Lees Lane is recommended for approval.



# LOCATOR ZONING MAP



| APPLICA | ATION NUMI | BER7       | _ DATE    | November 1, 2018 | Ņ   |
|---------|------------|------------|-----------|------------------|-----|
| APPLICA | ANT        | Mobile Cou | nty Comn  | nission          | _   |
| REQUES  | ST         | Sidew      | alk Waive | r                |     |
|         |            |            |           |                  | NTS |

### **FLUM LOCATOR MAP**





# **ENVIRONMENTAL LOCATOR MAP**



| APPLICATION NUMBER7 DATENovember 1, 2018 | Ņ   |
|------------------------------------------|-----|
| APPLICANT Mobile County Commission       | Į Į |
| REQUESTSidewalk Waiver                   |     |
|                                          | NTS |

## PLANNING COMMISSION VICINITY MAP - EXISTING ZONING



The site is surrounded by industrial units.



# PLANNING COMMISSION VICINITY MAP - EXISTING AERIAL



The site is surrounded by industrial units.

NTS

# SITE PLAN



The site plan illustrates the proposed soccer fields, proposed parking, and proposed drives.

| APPLICATION NUMBER7 DATE November 1, 2018 | -                 |
|-------------------------------------------|-------------------|
| APPLICANT Mobile County Commission        | z <del>=