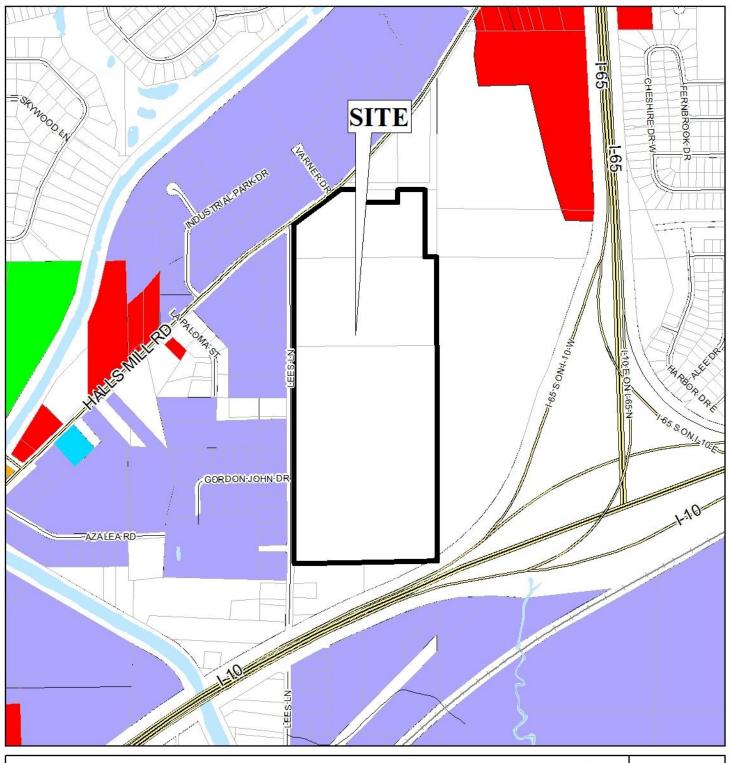

## PLANNING COMMISSION VICINITY MAP - EXISTING ZONING

The site is surrounded by industrial units.