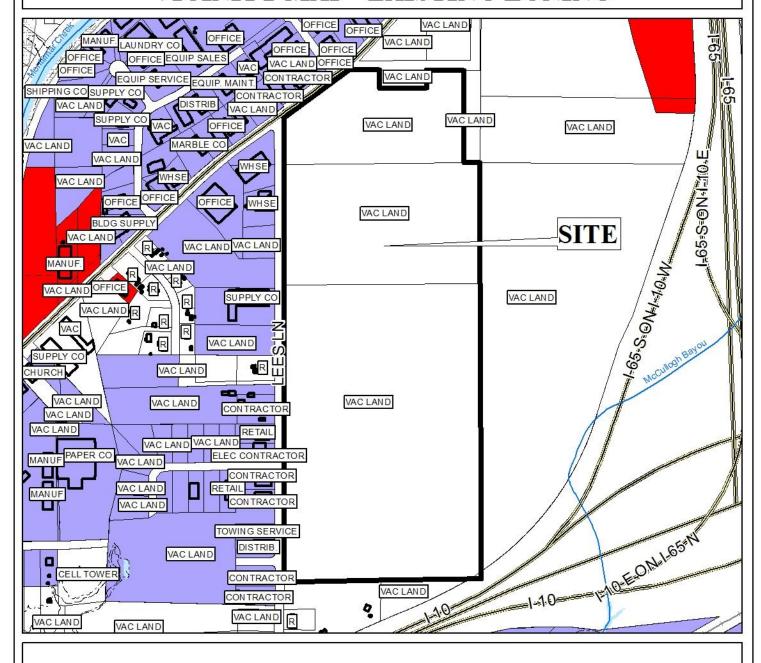

## PLANNING COMMISSION VICINITY MAP - EXISTING ZONING

The site is surrounded by industrial units.