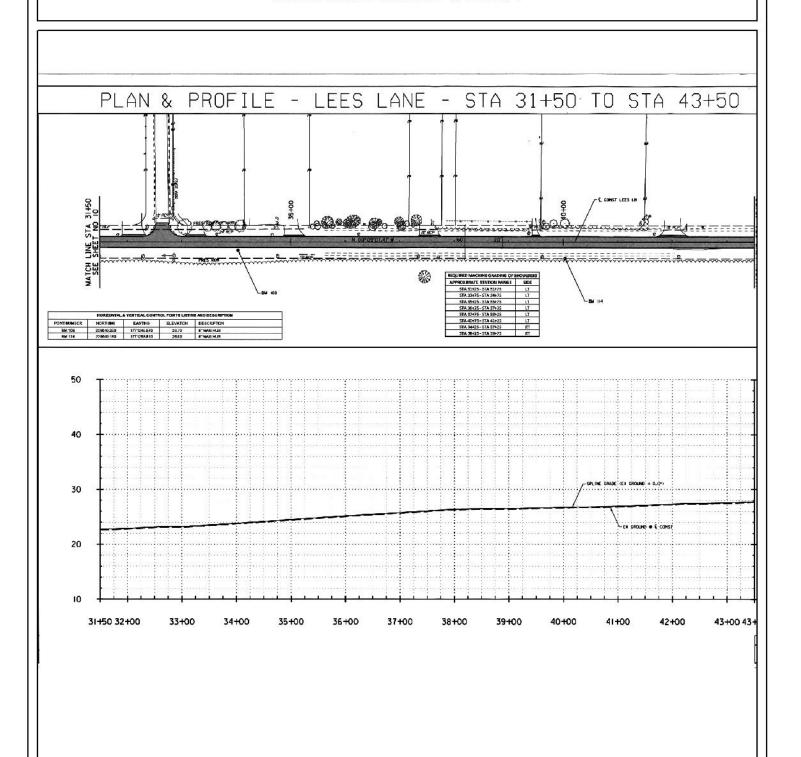

The applicant states the following rational to justify the sidewalk waiver request:

Proposed Mobile County soccer complex. Request of Waiver for sidewalk construction along Lees Lane due to limited room within Lees Lane right of way resulting from existing concrete paved ditch and existing utilities. New ADA compliant public sidewalk, 5 feet wide, will be constructed on Mobile County property and will run throughout the new existing soccer complex. Construction of the new sidewalk will be a part of each phase of construction of the soccer complex.