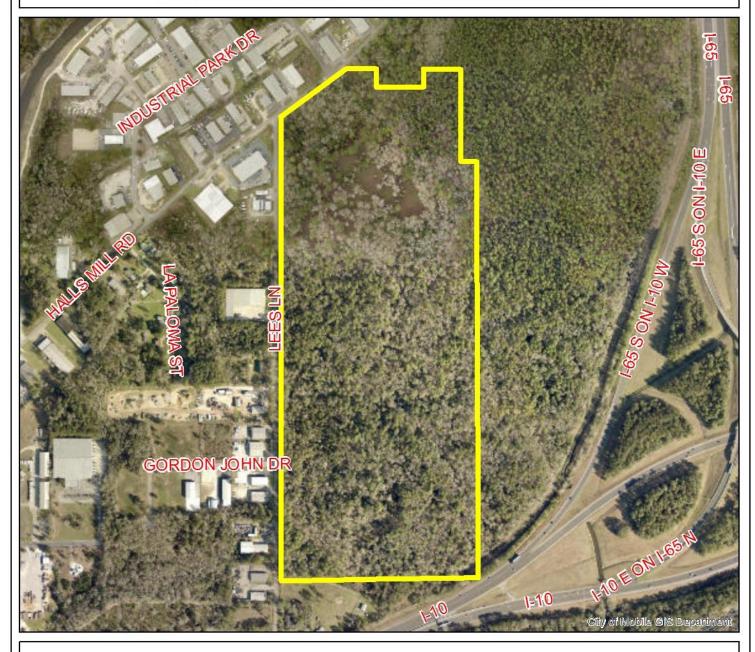

# PLANNING COMMISSION VICINITY MAP - EXISTING AERIAL

The site is surrounded by industrial units.

NTS