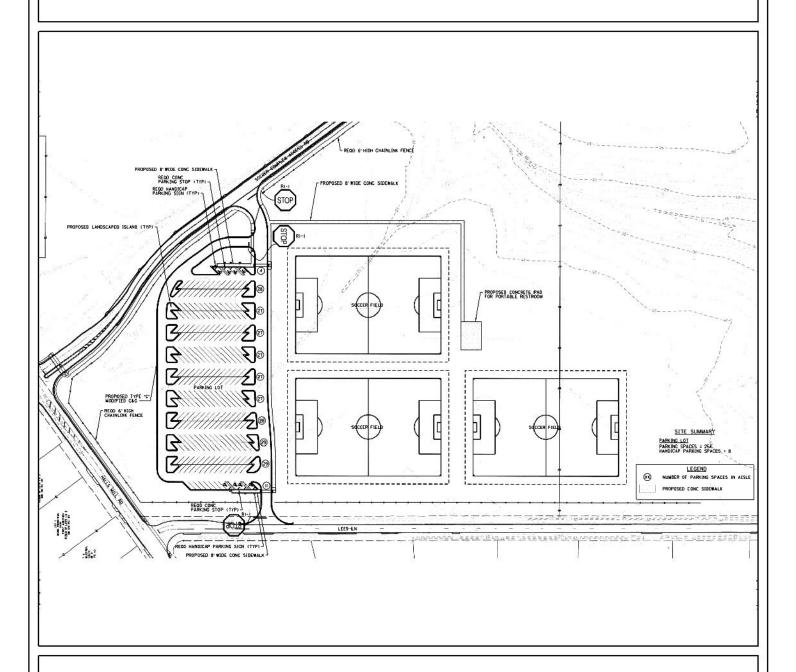

# SITE PLAN

The site plan illustrates the proposed soccer fields, proposed parking, and proposed drives.

| APPLICATION NUMBER7 DATE November 1, 2018 | -                 |
|-------------------------------------------|-------------------|
| APPLICANT Mobile County Commission        | z <del>====</del> |
| REQUESTSidewalk Waiver                    |                   |
|                                           | NTS               |

The subject site fronts Halls Mill Road, Lees Lane, Interstate 65, and an unnamed, unimproved right-of-way. The site plan submitted with the application depicts a sidewalk to be constructed along Halls Mill Road, as well as a proposed interior access labeled "Soccer Complex Access Road"

The applicant states the following rational to justify the sidewalk waiver request:

Proposed Mobile County soccer complex. Request of Waiver for sidewalk construction along Lees Lane due to limited room within Lees Lane right of way resulting from existing concrete paved ditch and existing utilities. New ADA compliant public sidewalk, 5 feet wide, will be constructed on Mobile County property and will run throughout the new existing soccer complex. Construction of the new sidewalk will be a part of each phase of construction of the soccer complex.