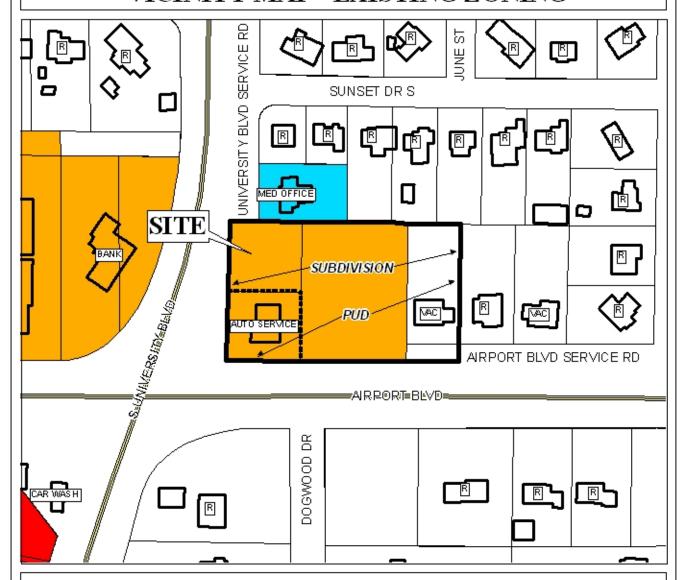

## PLANNING COMMISSION VICINITY MAP - EXISTING ZONING

This site is surrounded by miscellaneous land use.

The planned unit development includes the lot in the southwest corner of the site, while the subdivision does not.