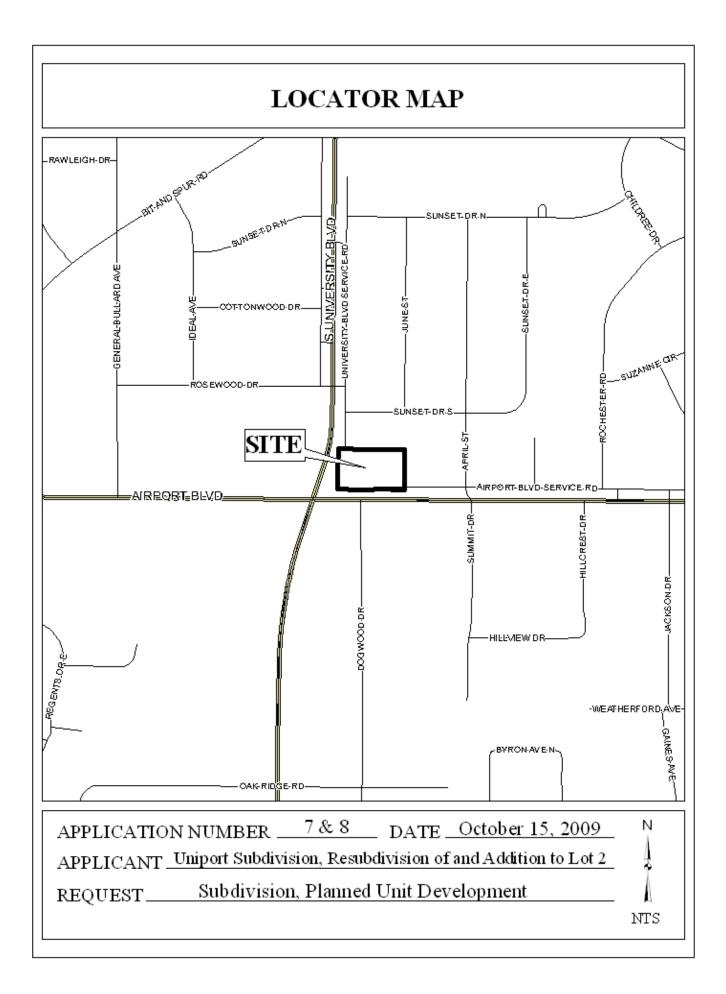

## <u>PLANNED UNIT DEVELOPMENT &</u> SUBDIVISION STAFF REPORT Date: October 15, 2009

NAME Hillcrest South, LLC

**SUBDIVISION NAME** Uniport Subdivision, Resubdivision of and Addition

to Lot 2

**LOCATION** 4616, 4628 and 4640 Airport Boulevard

(North side of Airport Boulevard, 125'± East of South University Boulevard, extending to the East side of South University Boulevard 118'± North of

Airport Boulevard).

**REMARKS** The applicant is requesting one-year extensions of a previously approved Planned Unit Development Approval to allow shared access and parking between two building sites, and Subdivision Approval to create one legal lot of record from three legal lots of record.

Ν

NTS

APPLICATION NUMBER 7 & 8 DATE October 15, 2009

APPLICANT Uniport Subdivision, Resubdivision of and Addition to Lot 2

REQUEST Subdivision, Planned Unit Development