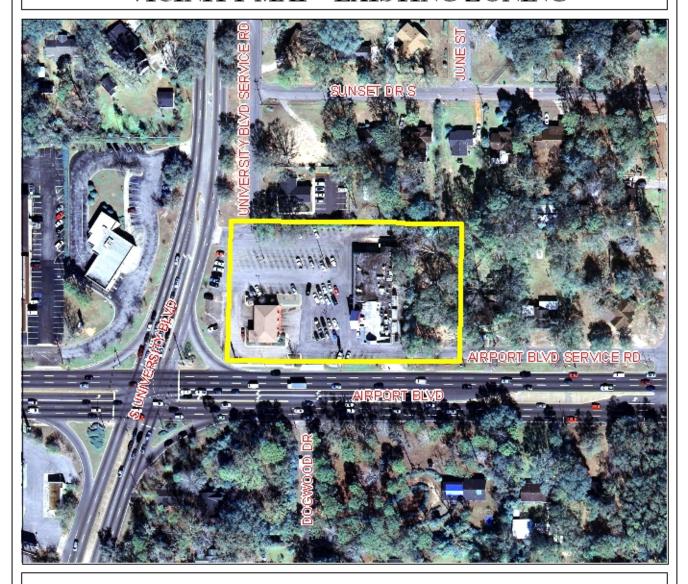

## SITE PLAN

This site plan illustrates proposed parking and lot improvements for the planned unit development.

APPLICATION NUMBER \_\_\_\_\_ 7 & 8 \_\_\_\_ DATE \_\_October 15, 2009

APPLICANT \_\_Uniport Subdivision, Resubdivision of and Addition to Lot 2