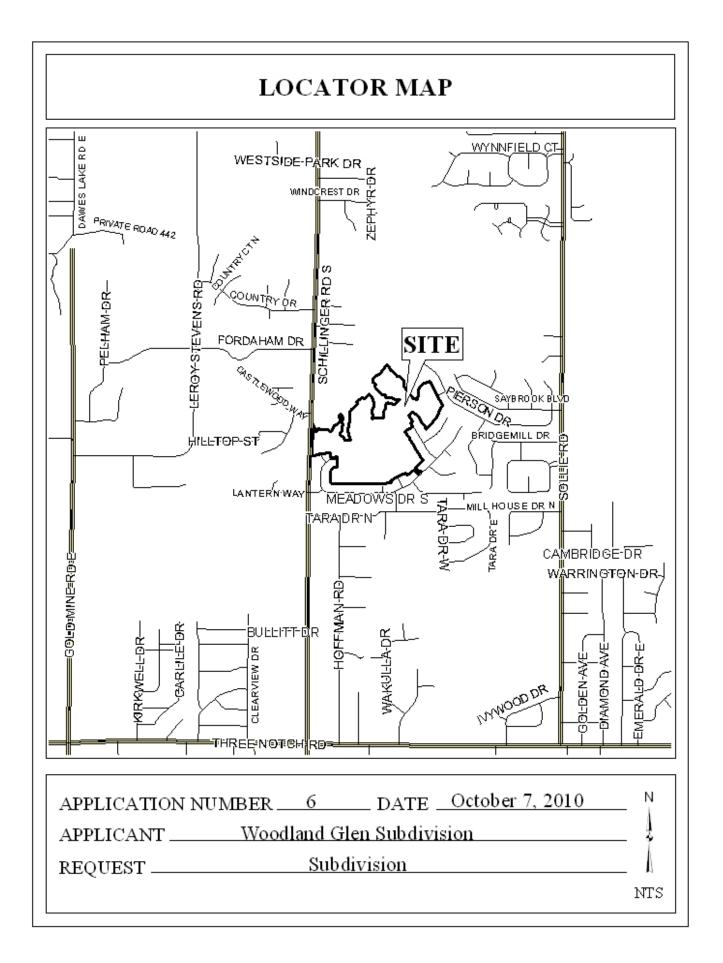

## WOODLAND GLEN SUBDIVISION

This is a request for a one-year extension of a previously approved 275-lot subdivision. The subdivision is located at the Eastern terminus of Meadow Drive North, extending to the Northern terminus of Meadow Heights Drive, the Northern terminus of Meadow Run Drive, and the Northern terminus of Meadow Dale Drive and Meadow Green Court, extending to the Western terminus of Augustine Drive.