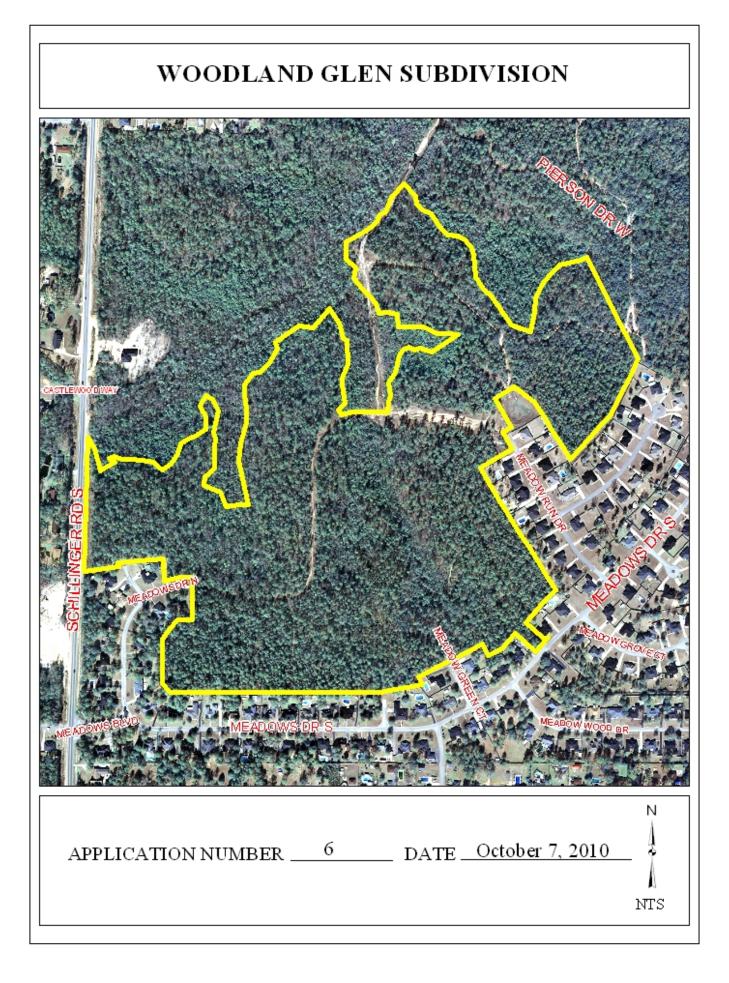

## WOODLAND GLEN SUBDIVISION

This is a request for a one-year extension of a previously approved 275-lot subdivision. The subdivision is located at the Eastern terminus of Meadow Drive North, extending to the Northern terminus of Meadow Heights Drive, the Northern terminus of Meadow Run Drive, and the Northern terminus of Meadow Dale Drive and Meadow Green Court, extending to the Western terminus of Augustine Drive.