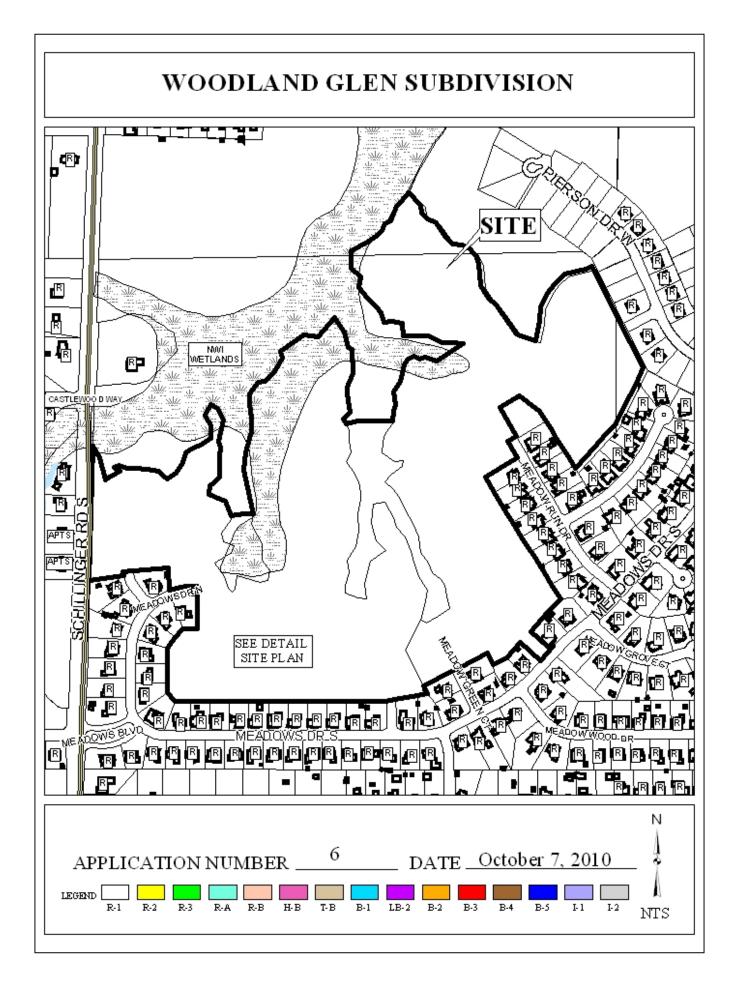

## WOODLAND GLEN SUBDIVISION

This is a request for a one-year extension of a previously approved 275-lot subdivision. The subdivision is located at the Eastern terminus of Meadow Drive North, extending to the Northern terminus of Meadow Heights Drive, the Northern terminus of Meadow Run Drive, and the Northern terminus of Meadow Dale Drive and Meadow Green Court, extending to the Western terminus of Augustine Drive.