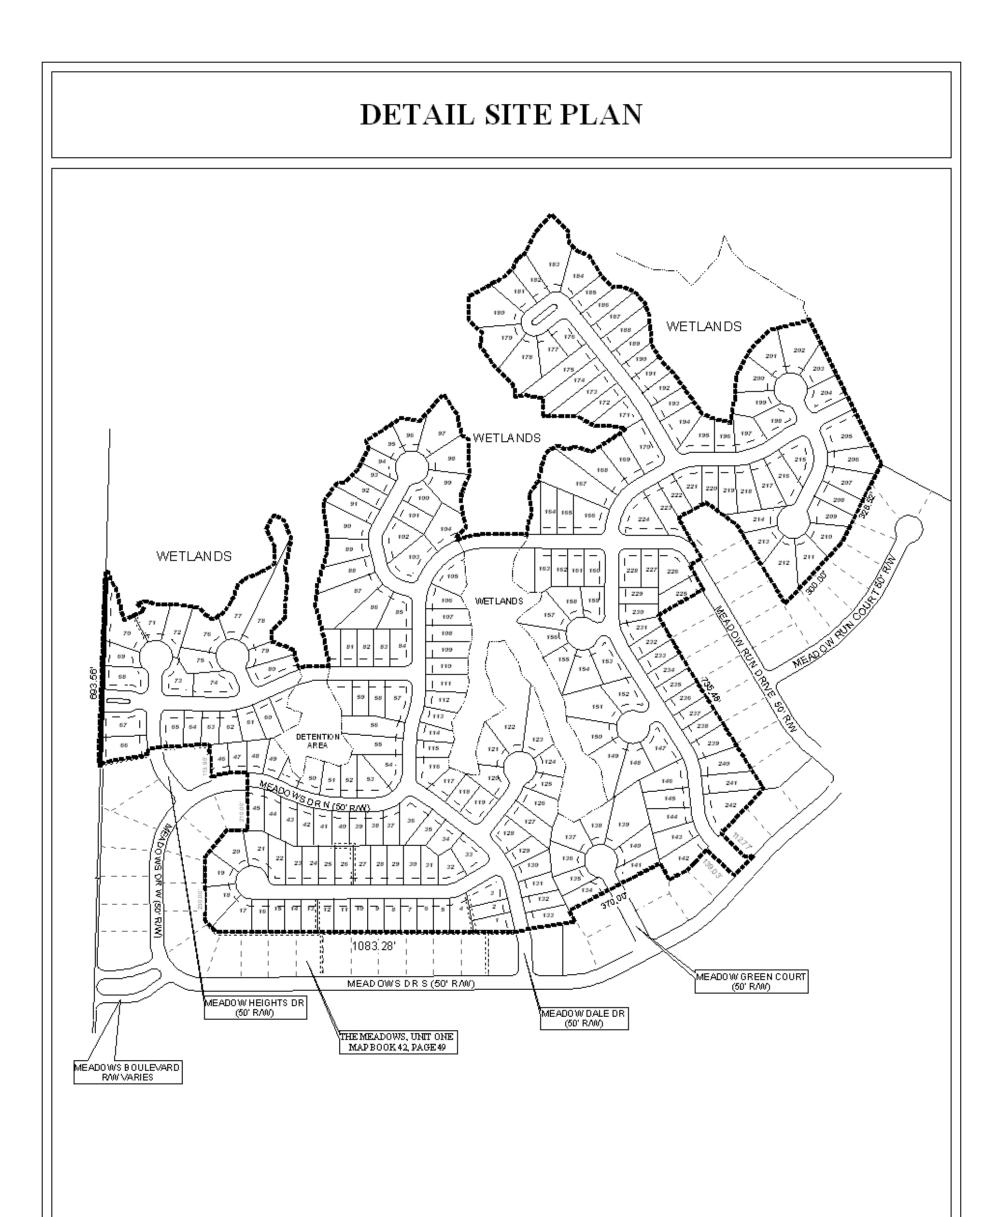

## WOODLAND GLEN SUBDIVISION

This is a request for a one-year extension of a previously approved 275-lot subdivision. The subdivision is located at the Eastern terminus of Meadow Drive North, extending to the Northern terminus of Meadow Heights Drive, the Northern terminus of Meadow Run Drive, and the Northern terminus of Meadow Dale Drive and Meadow Green Court, extending to the Western terminus of Augustine Drive.