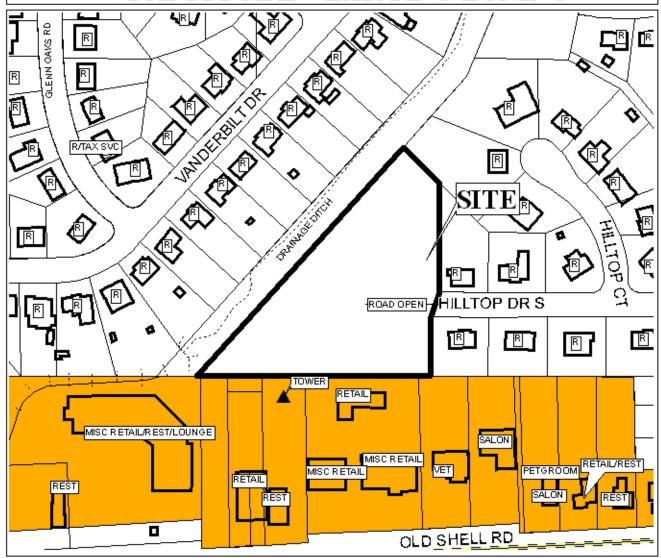

## PLANNING COMMISSION VICINITY MAP - EXISTING ZONING

Single-family residential units are located to the north, west, and east of the site. Commercial sites are located to the south of the site.