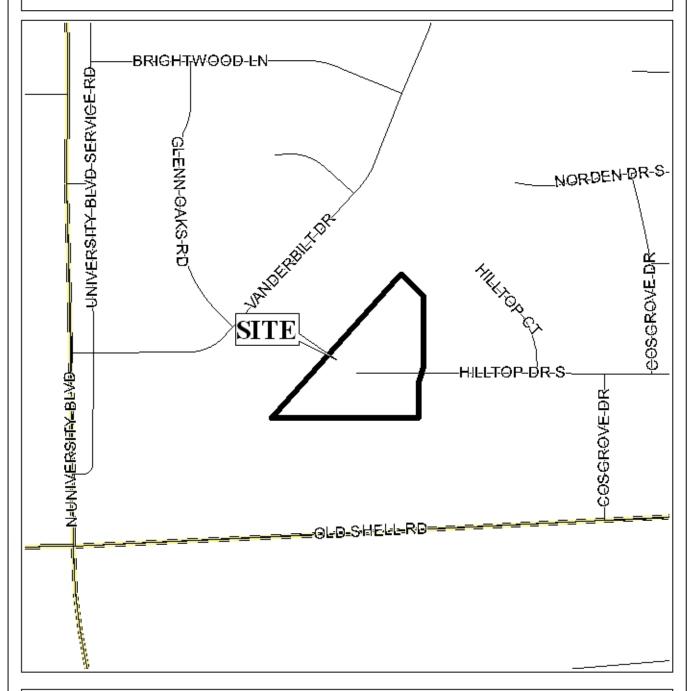

#### PLANNED UNIT DEVELOPMENT

STAFF REPORT Date: December 20, 2007

NAME West Hill Subdivision

**SUBDIVISION NAME** West Hill Subdivision

**LOCATION** West terminus of Hilltop Drive South

**CITY COUNCIL** 

**DISTRICT** District 7

# LOCATOR MAP

| APPLICATION NU | DATE December 20, 2007   | - N  |
|----------------|--------------------------|------|
| APPLICANT      | West Hill Subdivision    | _ {} |
| REQUEST        | Planned Unit Development |      |
|                |                          | NTS  |