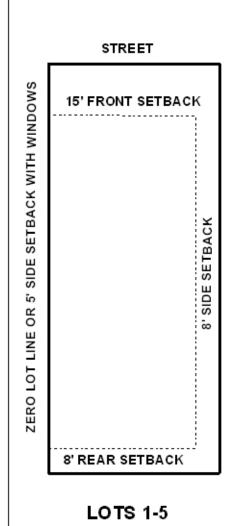

### TYPICAL LOT LAYOUT

SERO LOT LINE OR 5' SIDE SETBACK WITH WINDOWS

12, LOT LINE OR 5' SIDE SETBACK

SERO LOT LINE OR 5' SIDE SETBACK

APPLICATION NUMBER 6 DATE December 20, 2007

APPLICANT West Hill Subdivision

REQUEST Planned Unit Development

NTS