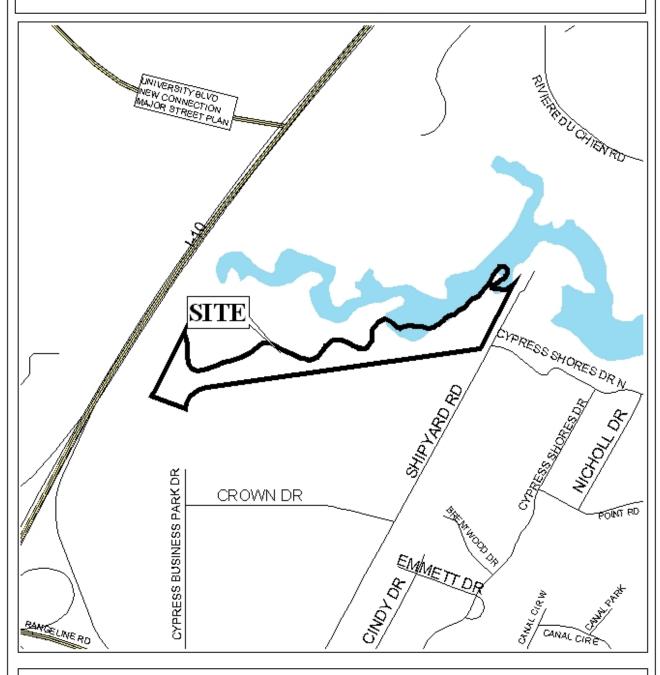

# LOCATOR MAP

| APPLICATION NUMBER 6 DATE November 6, 2008        | _ й |
|---------------------------------------------------|-----|
| APPLICANT The Bluffs at Cypress Creek Subdivision | _ } |
| REQUESTSubdivision                                | _ \ |
|                                                   | NTS |

### THE BLUFFS AT CYPRESS CREEK SUBDIVISION

This is a request for a one-year extension of a previously approved 53-lot subdivision. The subdivision is located 350'± North of the North terminus of Cypress Business Park Drive, extending East along the North side of the proposed extension of Cypress Business Park Drive to the L & N Railroad right-of-way.