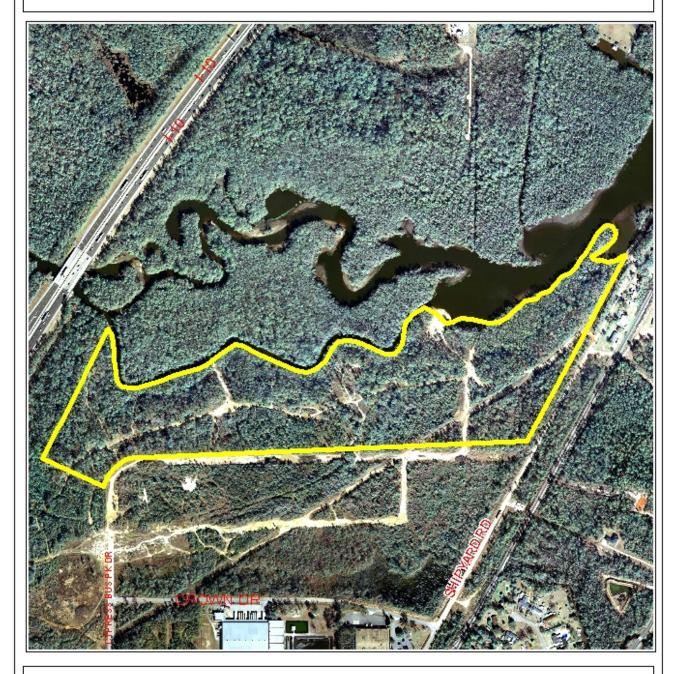

## DETAIL SITE PLAN

| APPLICATION NUMBER 6 DATE November 6, 2008        | N   |
|---------------------------------------------------|-----|
| APPLICANT The Bluffs at Cypress Creek Subdivision | Å   |
| REQUEST Subdivision                               |     |
|                                                   | NTS |

### THE BLUFFS AT CYPRESS CREEK SUBDIVISION

This is a request for a one-year extension of a previously approved 53-lot subdivision. The subdivision is located 350'± North of the North terminus of Cypress Business Park Drive, extending East along the North side of the proposed extension of Cypress Business Park Drive to the L & N Railroad right-of-way.