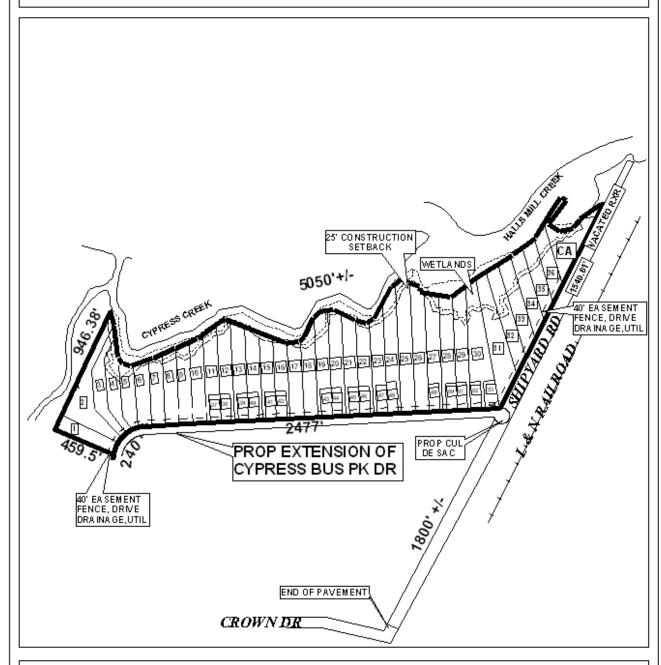

## DETAIL SITE PLAN

| APPLICATION NUMBER 6 DATE November 6, 2008        | N   |
|---------------------------------------------------|-----|
| APPLICANT The Bluffs at Cypress Creek Subdivision | Å   |
| REQUEST Subdivision                               |     |
|                                                   | NTS |

### THE BLUFFS AT CYPRESS CREEK SUBDIVISION

This is a request for a one-year extension of a previously approved 53-lot subdivision. The subdivision is located 350'± North of the North terminus of Cypress Business Park Drive, extending East along the North side of the proposed extension of Cypress Business Park Drive to the L & N Railroad right-of-way.