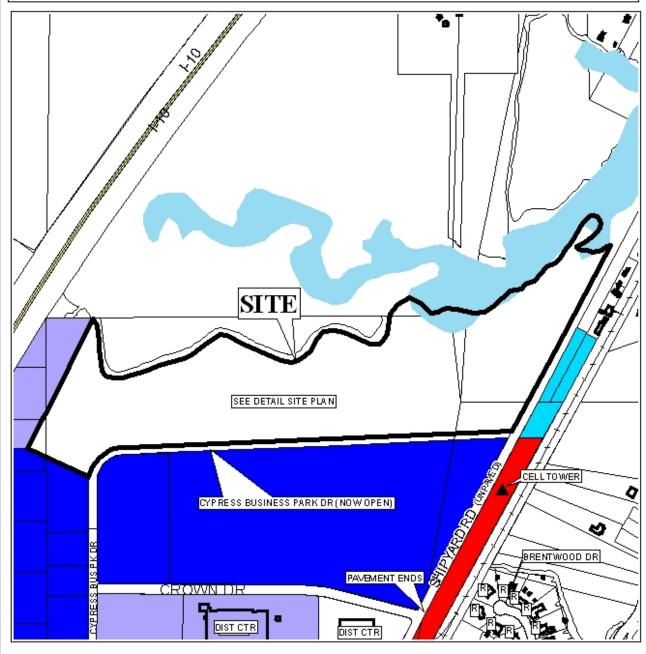

## THE BLUFFS AT CYPRESS CREEK SUBDIVISION

LEGEN

### THE BLUFFS AT CYPRESS CREEK SUBDIVISION

This is a request for a one-year extension of a previously approved 53-lot subdivision. The subdivision is located 350'± North of the North terminus of Cypress Business Park Drive, extending East along the North side of the proposed extension of Cypress Business Park Drive to the L & N Railroad right-of-way.