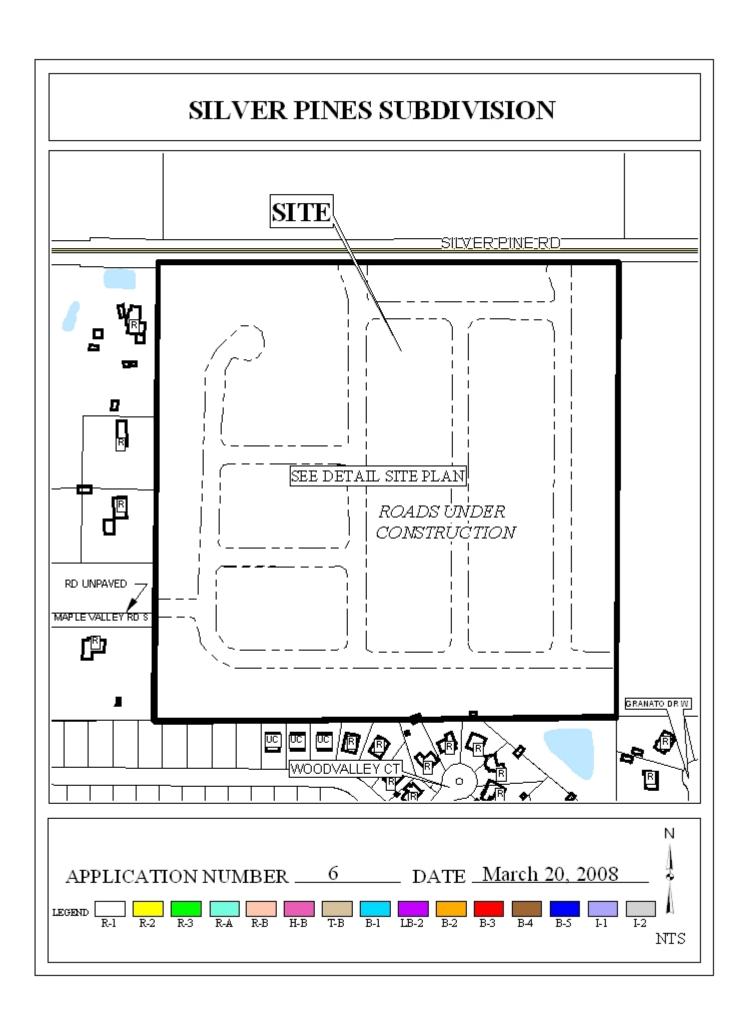

## **SILVER PINES SUBDIVISION**

This is a request for a one-year extension of a previously approved 153-lot subdivision. The subdivision is located on the South side of Silver Pine Road,  $\frac{1}{4}$  mile  $\frac{1}{4}$  West of Schillinger Road North.