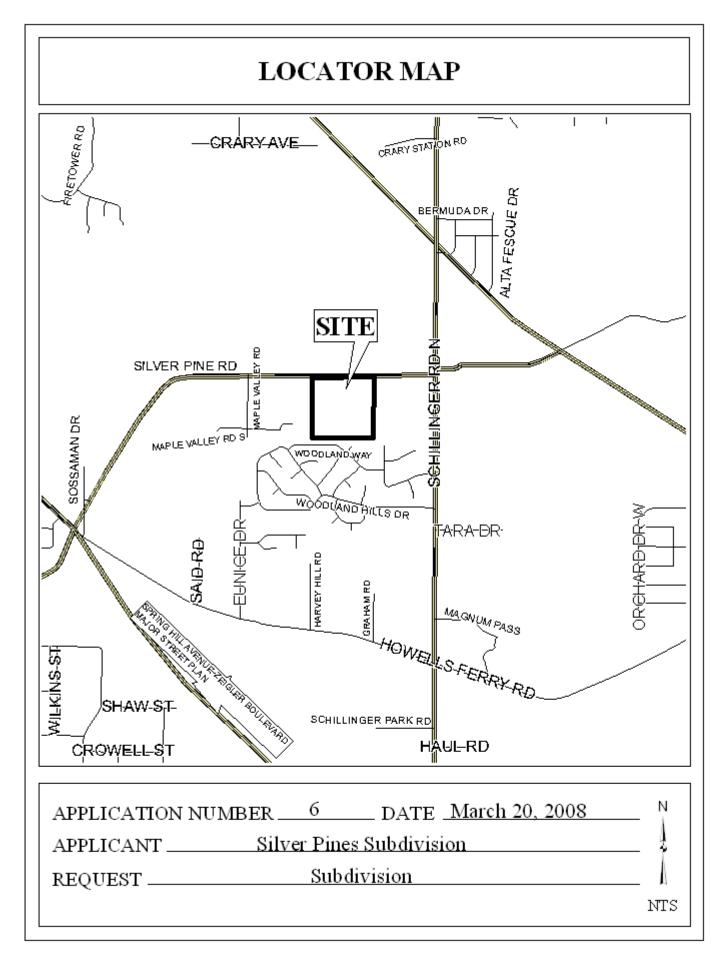

## **SILVER PINES SUBDIVISION**

This is a request for a one-year extension of a previously approved 153-lot subdivision. The subdivision is located on the South side of Silver Pine Road,  $\frac{1}{4}$  mile  $\frac{1}{4}$  West of Schillinger Road North.