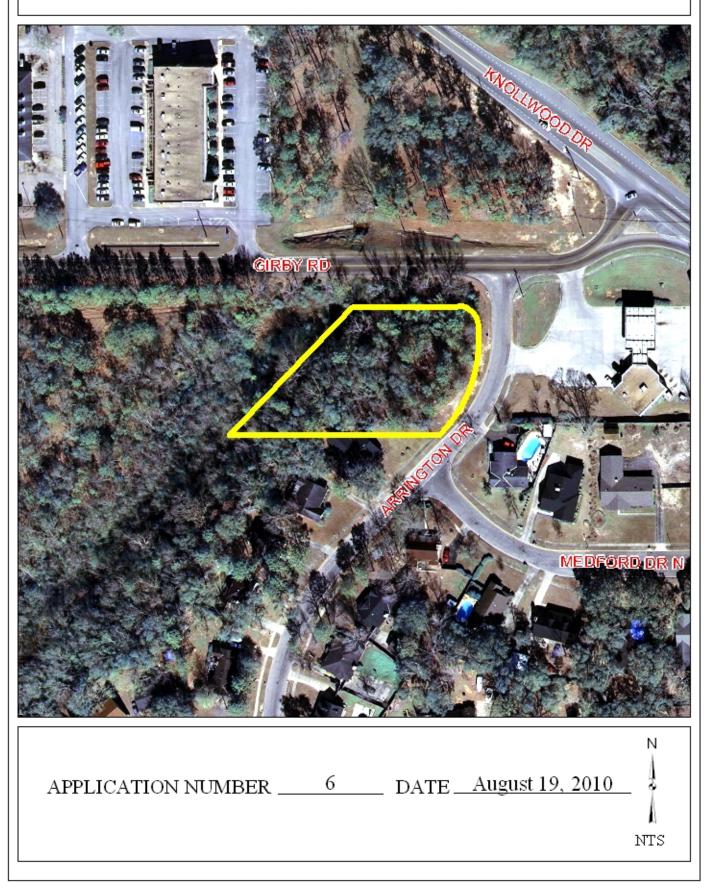

## KNOLLWOOD PLACE SUBDIVISION

This is a request for a one-year extension of a previously approved 1-lot,  $0.9\pm$  acre subdivision. The subdivision is located at the Southwest corner of Girby Road and Arrington Drive.