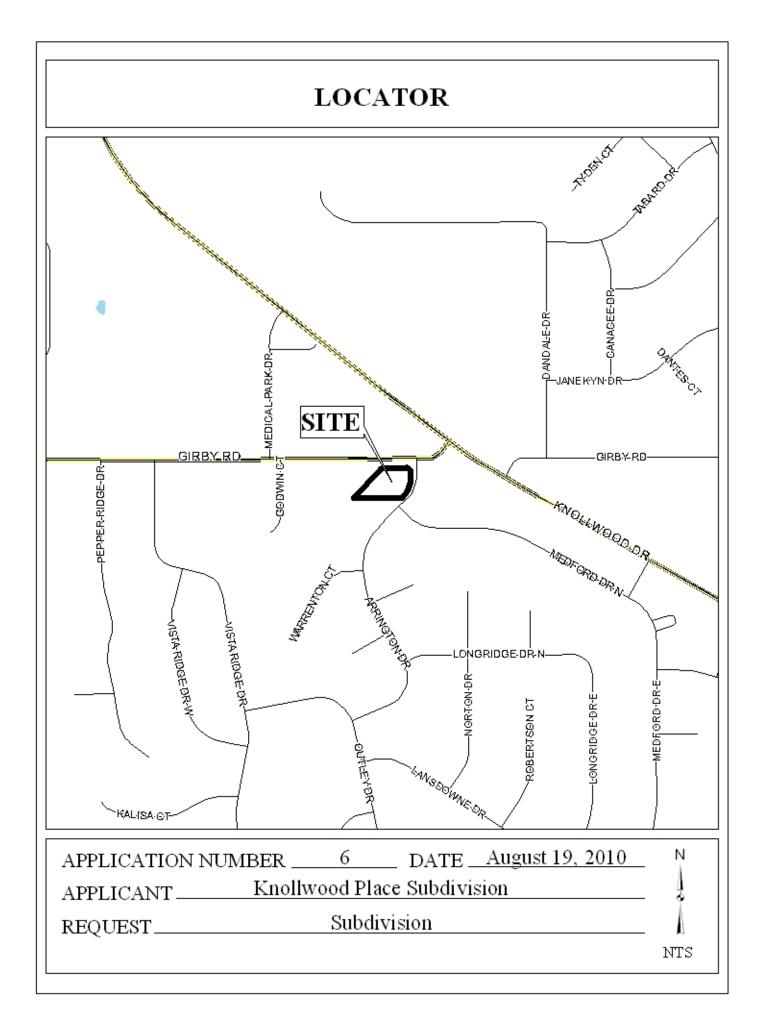

## KNOLLWOOD PLACE SUBDIVISION

This is a request for a one-year extension of a previously approved 1-lot,  $0.9\pm$  acre subdivision. The subdivision is located at the Southwest corner of Girby Road and Arrington Drive.