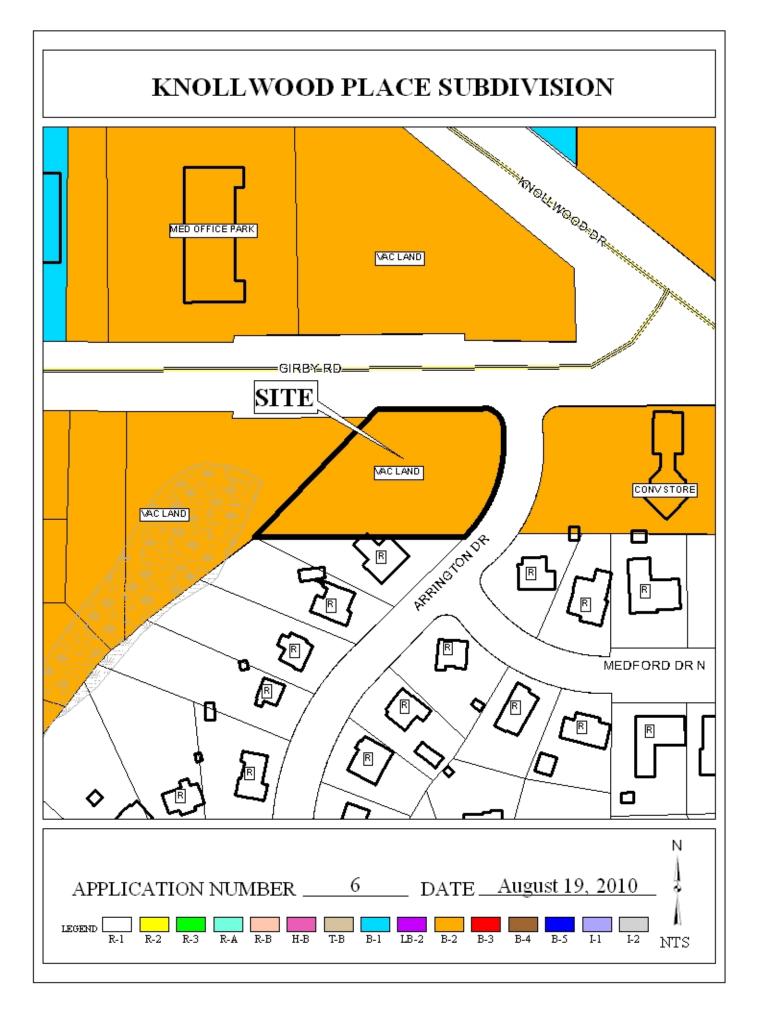

## KNOLLWOOD PLACE SUBDIVISION

This is a request for a one-year extension of a previously approved 1-lot,  $0.9\pm$  acre subdivision. The subdivision is located at the Southwest corner of Girby Road and Arrington Drive.