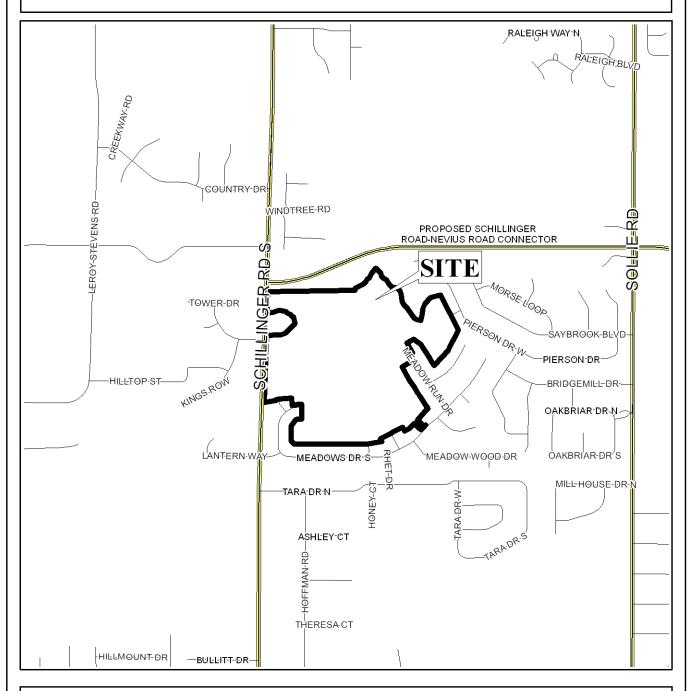

#### LIBERTY SUBDIVISION

This is a request for a one-year extension of a previously approved  $262\text{-lot}/120.2\pm$  acre subdivision. The subdivision is located on the East side of Schillinger Road,  $730'\pm$  North of Meadows Boulevard extending to the Northern termini of Meadow Drive North, Meadow Dale Drive, Meadow Run Drive, Meadow Height Drive and to the Western terminus of Augustine Drive and is located within the Planning Jurisdiction.

### **LOCATOR MAP**

| APPLICATION NUMBER 6 DATE January 3 | , 2013 N |
|-------------------------------------|----------|
| APPLICANT Liberty Subdivision       |          |
| REQUESTSubdivision                  |          |
|                                     | NTS      |