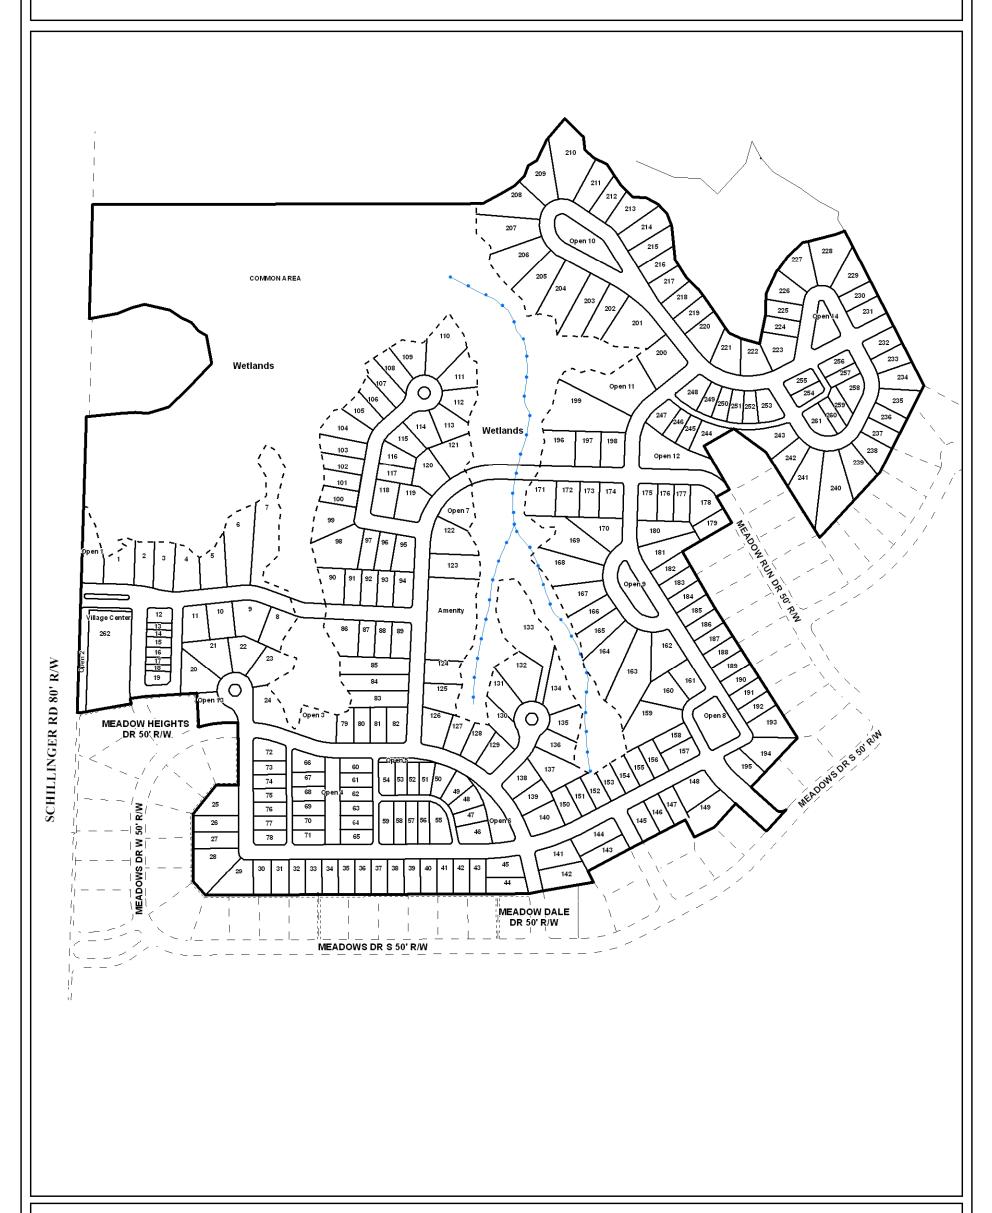

#### LIBERTY SUBDIVISION

This is a request for a one-year extension of a previously approved  $262\text{-lot}/120.2\pm$  acre subdivision. The subdivision is located on the East side of Schillinger Road,  $730'\pm$  North of Meadows Boulevard extending to the Northern termini of Meadow Drive North, Meadow Dale Drive, Meadow Run Drive, Meadow Height Drive and to the Western terminus of Augustine Drive and is located within the Planning Jurisdiction.

# **DETAIL SITE PLAN**

| APPLICATION NUMBER | 6         | DATE _      | January 3, 2013 | N   |
|--------------------|-----------|-------------|-----------------|-----|
| APPLICANT          | Liberty S | Subdivision |                 | \$  |
| REQUESTSubdivision |           |             |                 |     |
|                    |           |             |                 | NTS |