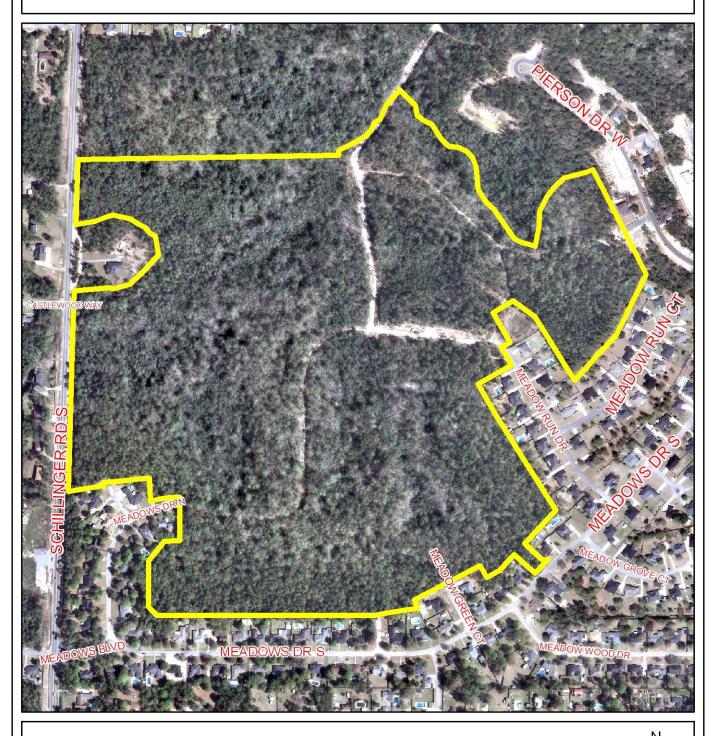

#### LIBERTY SUBDIVISION

This is a request for a one-year extension of a previously approved  $262\text{-lot}/120.2\pm$  acre subdivision. The subdivision is located on the East side of Schillinger Road,  $730'\pm$  North of Meadows Boulevard extending to the Northern termini of Meadow Drive North, Meadow Dale Drive, Meadow Run Drive, Meadow Height Drive and to the Western terminus of Augustine Drive and is located within the Planning Jurisdiction.

# **DETAIL SITE PLAN**

| APPLICATION NUMBER | 6         | DATE _      | January 3, 2013 | N   |
|--------------------|-----------|-------------|-----------------|-----|
| APPLICANT          | Liberty S | Subdivision |                 | \$  |
| REQUESTSubdivision |           |             |                 |     |
|                    |           |             |                 | NTS |