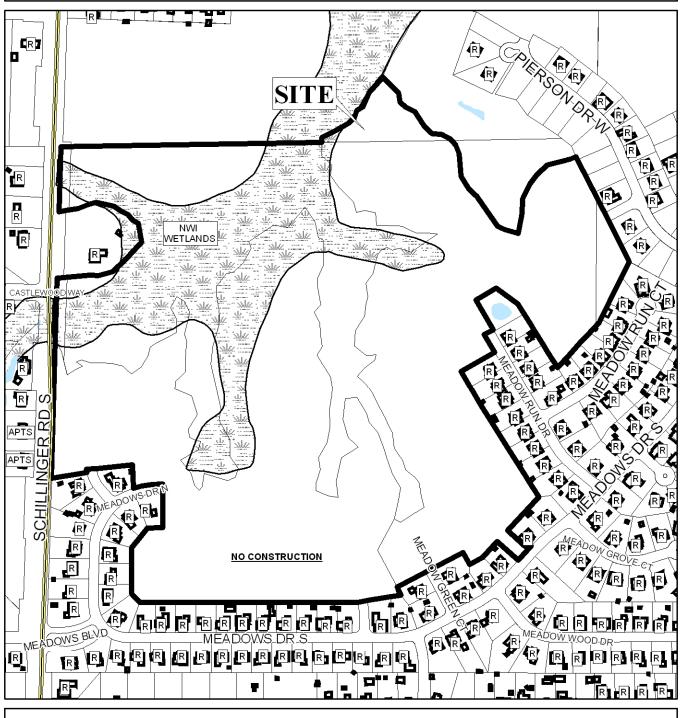

#### LIBERTY SUBDIVISION

This is a request for a one-year extension of a previously approved  $262\text{-lot}/120.2\pm$  acre subdivision. The subdivision is located on the East side of Schillinger Road,  $730'\pm$  North of Meadows Boulevard extending to the Northern termini of Meadow Drive North, Meadow Dale Drive, Meadow Run Drive, Meadow Height Drive and to the Western terminus of Augustine Drive and is located within the Planning Jurisdiction.

It should be noted that road construction is required prior to the recording of the subdivision.

Based on the preceding, it is recommended that this request for extension be approved and that the applicant be advised that future extensions may be unlik

# **DETAIL SITE PLAN**

| APPLICATION NUMBER | 6         | DATE _      | January 3, 2013 | N   |
|--------------------|-----------|-------------|-----------------|-----|
| APPLICANT          | Liberty S | Subdivision |                 | \$  |
| REQUESTSubdivision |           |             |                 |     |
|                    |           |             |                 | NTS |