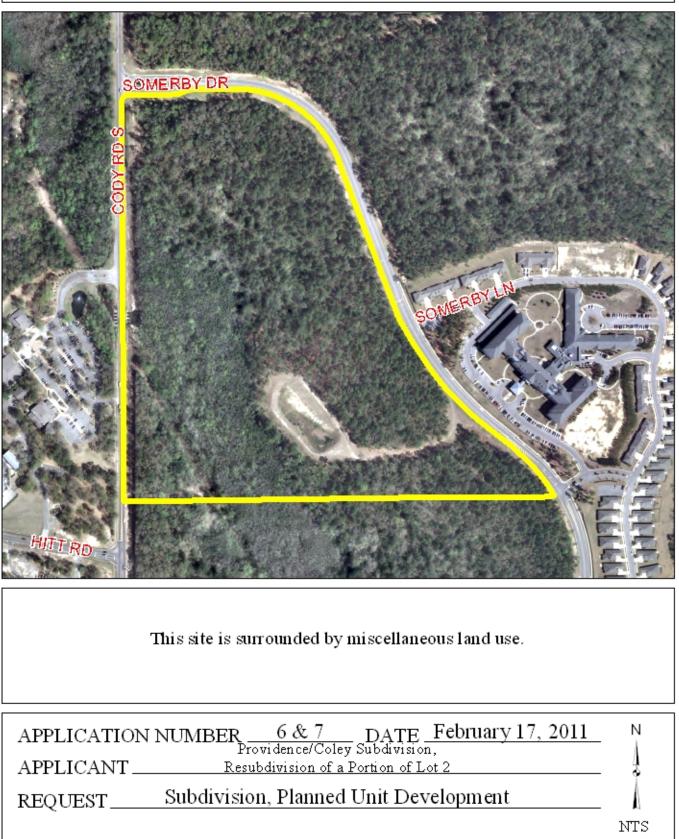

## <u>PLANNED UNIT DEVELOPMENT &</u> <u>SUBDIVISION STAFF REPORT</u>

**Date: February 17, 2011** 

| NAME             | Robert Brothers CPM                                               |
|------------------|-------------------------------------------------------------------|
| SUBDIVISION NAME | Providence/Coley Subdivision, Resubdivision of a portion of Lot 2 |
| LOCATION         | Southeast corner of Somerby Drive and Cody Road South             |