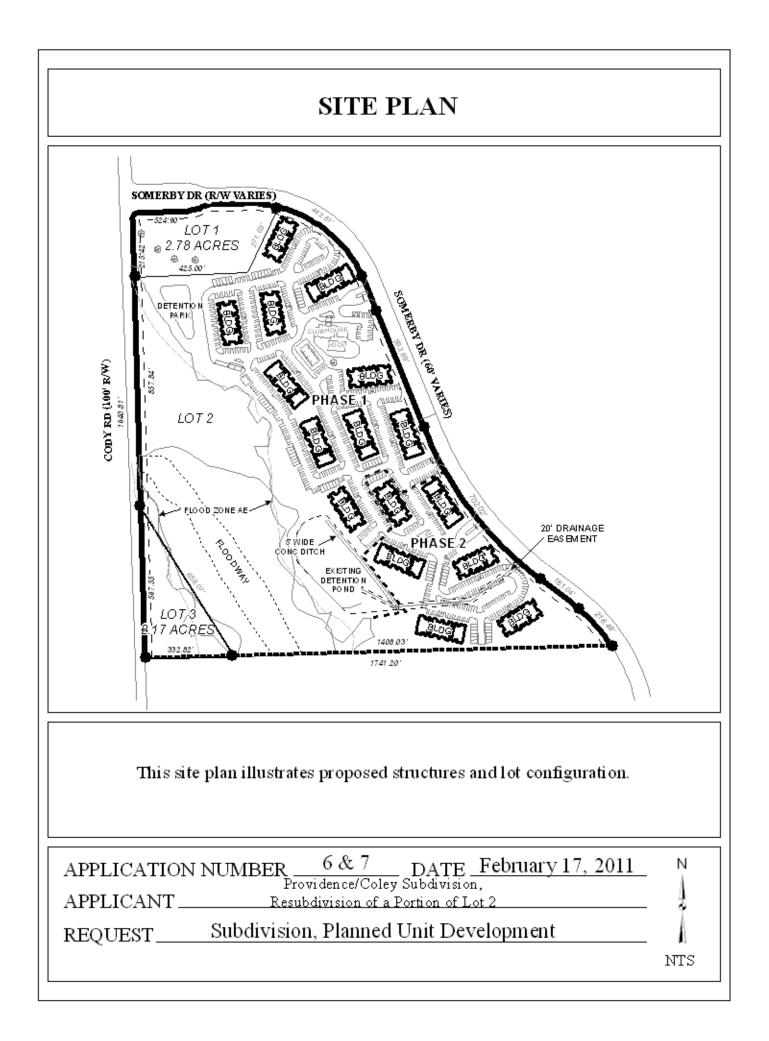

**<u>REMARKS</u>** The applicant is requesting one-year extensions of a previously approved Planned Unit Development Approval to allow sixteen apartment buildings and a clubhouse, twelve parking garages, and a maintenance building on a single building site, and Subdivision Approval to create three lots of record from a metes and bounds parcel.