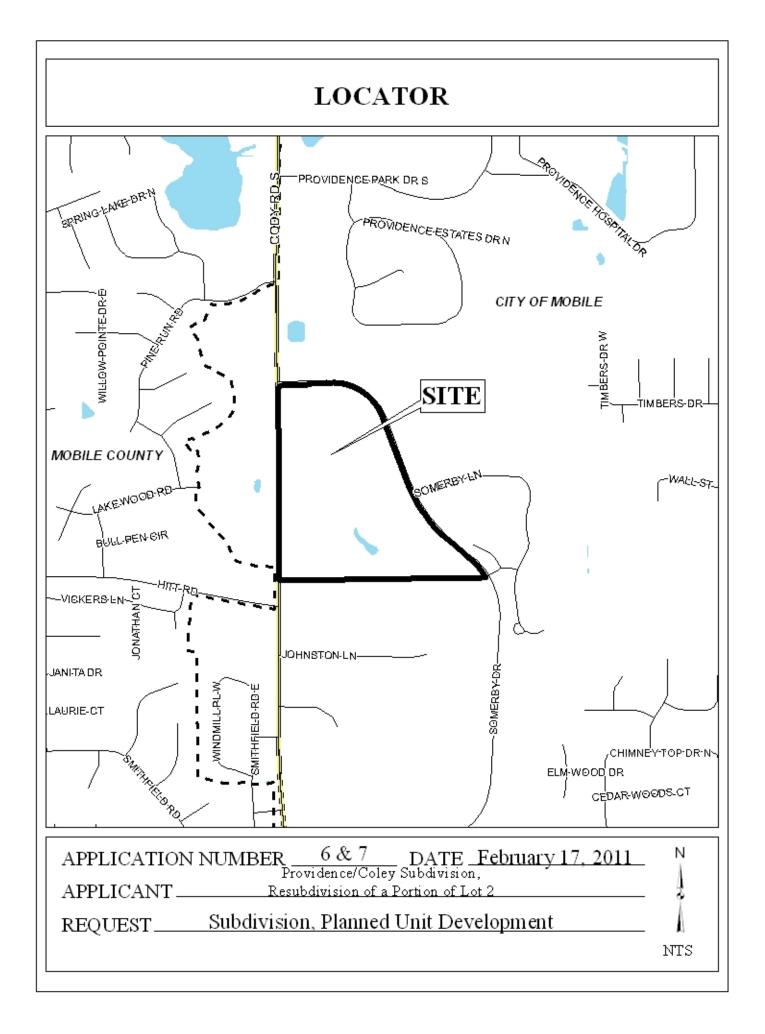

## <u>PLANNED UNIT DEVELOPMENT &</u> <u>SUBDIVISION STAFF REPORT</u>

**Date: February 17, 2011** 

| NAME             | Robert Brothers CPM                                               |
|------------------|-------------------------------------------------------------------|
| SUBDIVISION NAME | Providence/Coley Subdivision, Resubdivision of a portion of Lot 2 |
| LOCATION         | Southeast corner of Somerby Drive and Cody Road South             |