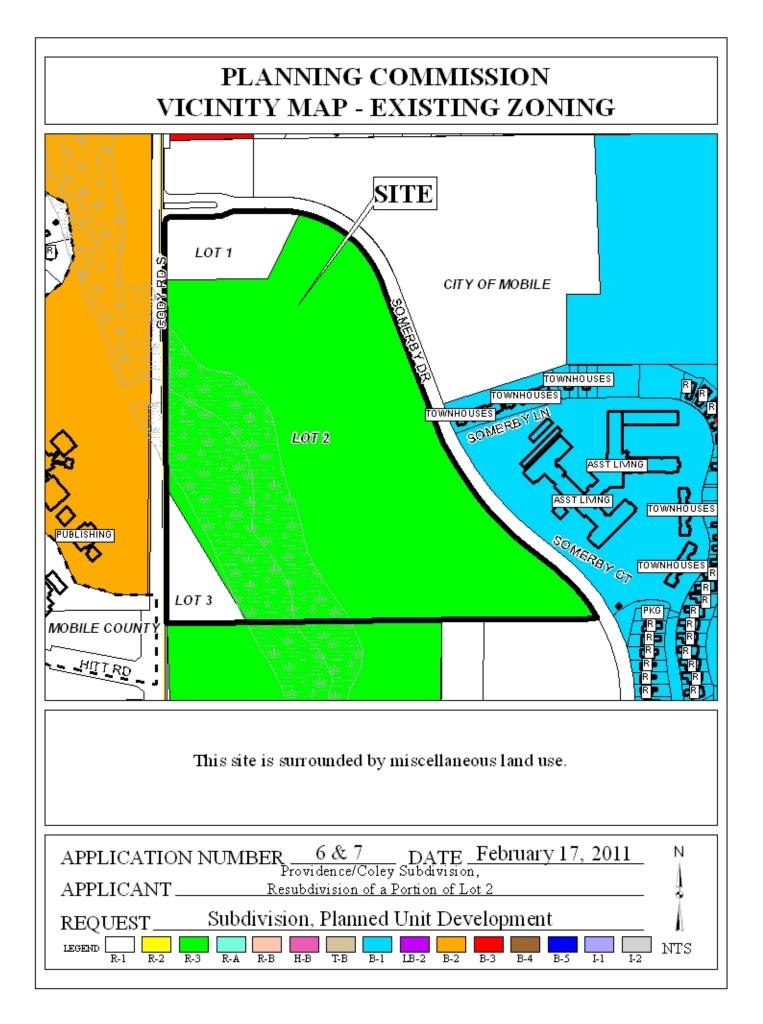

create three lots of record from a metes and bounds parcel.

Both PUD and subdivision applications were approved in February 2009 and extended in February 2010. There has been no change in the conditions within the surrounding area that would affect the proposed developments as previously approved; nor have there been changes to the Zoning Ordinance that would affect the previous approvals; however, the applicant should be advised that future extensions are unlikely.

**<u>RECOMMENDATION</u>** Subdivision: Based on the preceding, it is recommended that this application for extension be approved; however, another extension would be unlikely.

**PUD:** Based on the preceding, it is recommended that this application for extension be approved; however, another extension would be unlikely.





## PLANNING COMMISSION VICINITY MAP - EXISTING ZONING