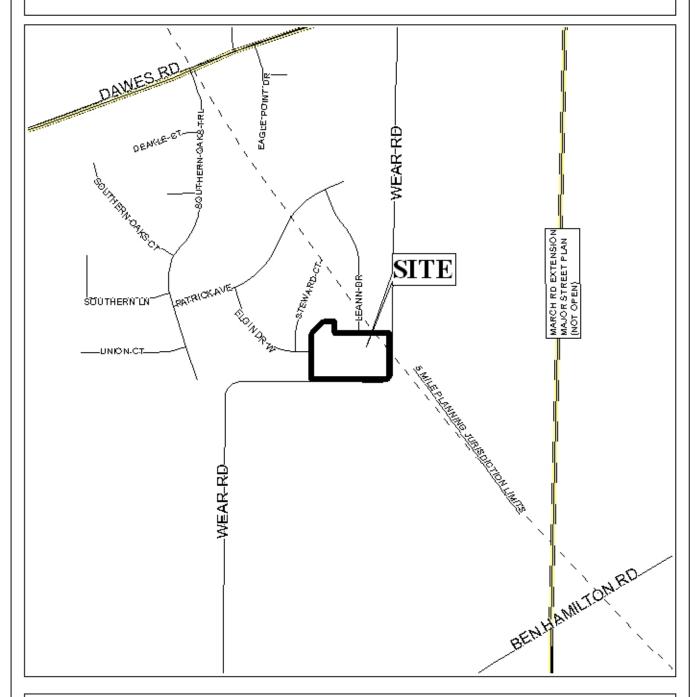

## **SOUTHERN OAKS SUBDIVISION**

This is a request for a one-year extension of a previously approved 11-lot subdivision. The subdivision is located on the Northwest side of Wear Road, ½ mile± South of Dawes Road.

## LOCATOR MAP

| APPLICATION        | NUMBER_  | 5    | DATE _      | June 5, 2008     | _ N  |
|--------------------|----------|------|-------------|------------------|------|
| APPLICANT _        | Southern | Oaks | Subdivision | , Unit 6, Part B | _ \$ |
| REQUESTSubdivision |          |      |             |                  |      |
|                    |          |      |             |                  | NTS  |