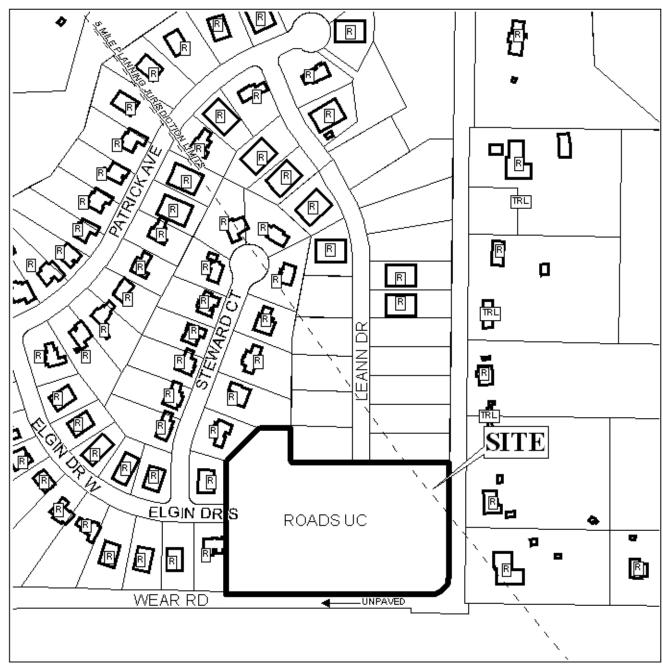

ve been recorded. There have been no changes in the condition of the surrounding area(s) that would affect the subdivision as previously approved, nor have there been any changes to the regulations that would affect the previous approval.

Based on the preceding, it is recommended that this request for extension be approved.

## LOCATOR MAP



| APPLICATION        | NUMBER_  | 5    | DATE _      | June 5, 2008     | _ N  |
|--------------------|----------|------|-------------|------------------|------|
| APPLICANT _        | Southern | Oaks | Subdivision | , Unit 6, Part B | _ \$ |
| REQUESTSubdivision |          |      |             |                  |      |
|                    |          |      |             |                  | NTS  |

## SOUTHERN OAKS SUBDIVISION, UNIT SIX, PART B





## DETAIL SITE PLAN



| APPLICATION APPLICANT _ |  | DATE<br>division, Un | June 5, 2008<br>nit Six, Part B | - N |
|-------------------------|--|----------------------|---------------------------------|-----|
| REQUEST                 |  | Subdivision          | 1                               | _   |
|                         |  |                      |                                 | NTS |