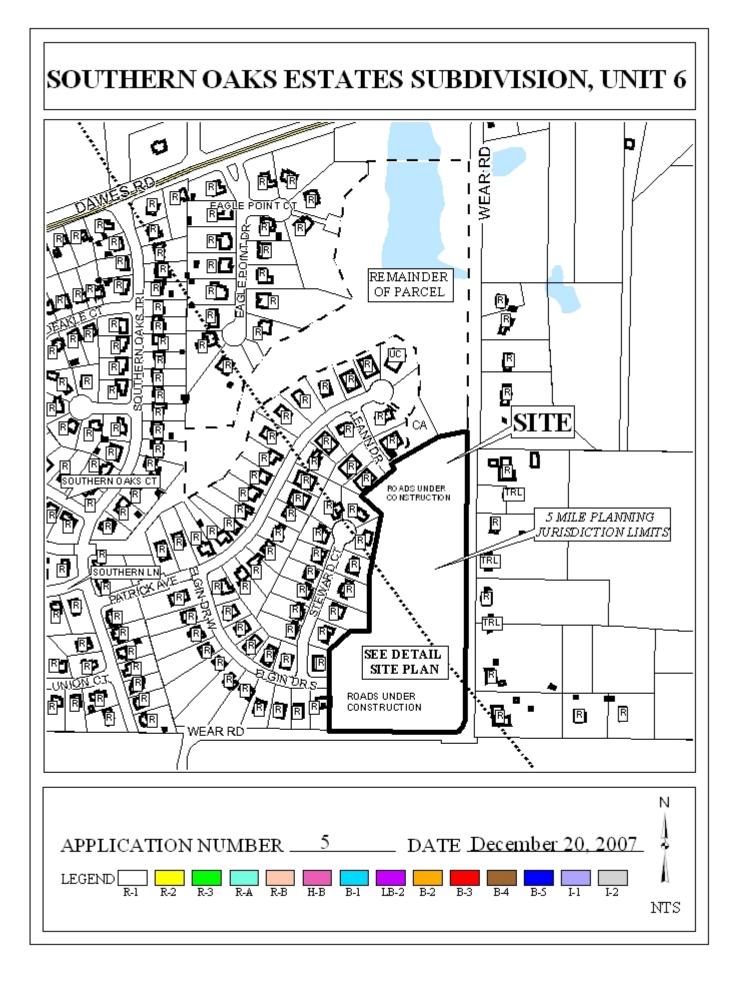

## **SOUTHERN OAKS ESTATES SUBDIVISION, UNIT 6**

This is a request for a one-year extension of a previously approved 29-lot subdivision. The subdivision is located on the Northwest corner of Wear Road (paved) and Wear Road (unpaved).

There have been no changes in conditions in the surrounding area that would affect the subdivision as previously approved; nor have there been any changes in the Regulations that would affect the previous approval. Roads are currently under construction in preparation to record this unit.