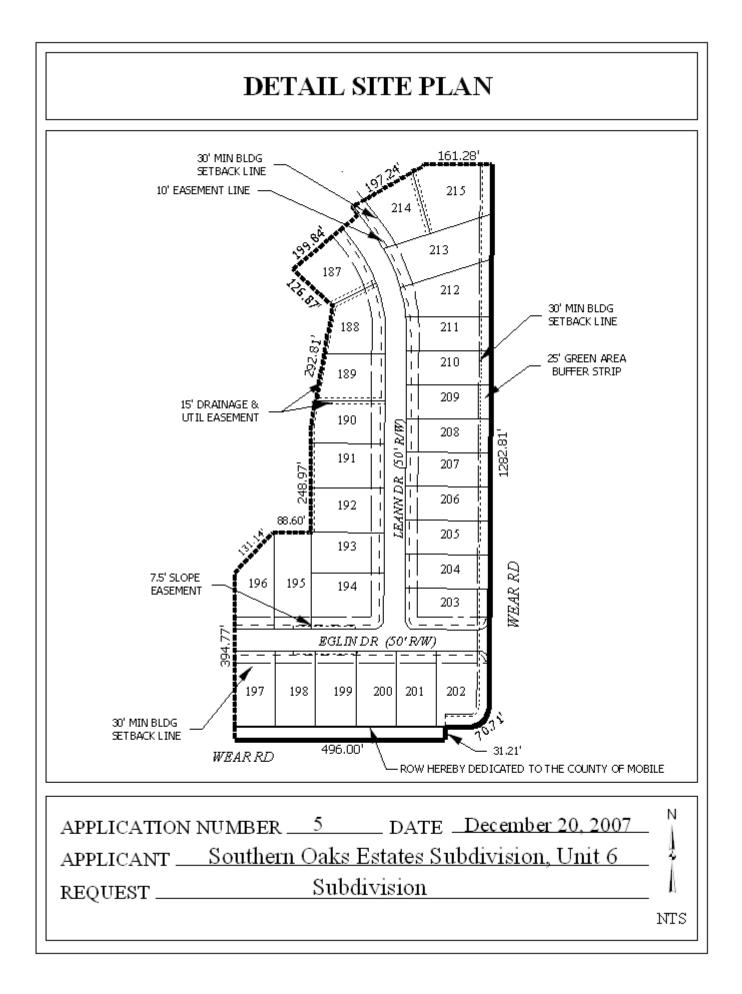

## **SOUTHERN OAKS ESTATES SUBDIVISION, UNIT 6**

This is a request for a one-year extension of a previously approved 29-lot subdivision. The subdivision is located on the Northwest corner of Wear Road (paved) and Wear Road (unpaved).