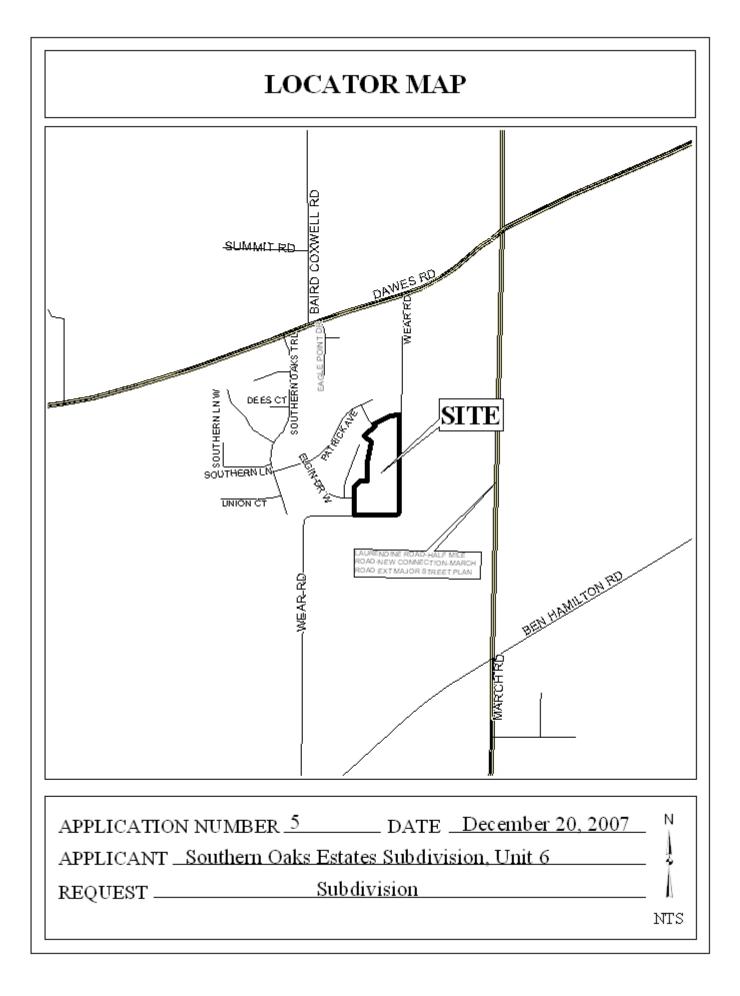

## **SOUTHERN OAKS ESTATES SUBDIVISION, UNIT 6**

This is a request for a one-year extension of a previously approved 29-lot subdivision. The subdivision is located on the Northwest corner of Wear Road (paved) and Wear Road (unpaved).