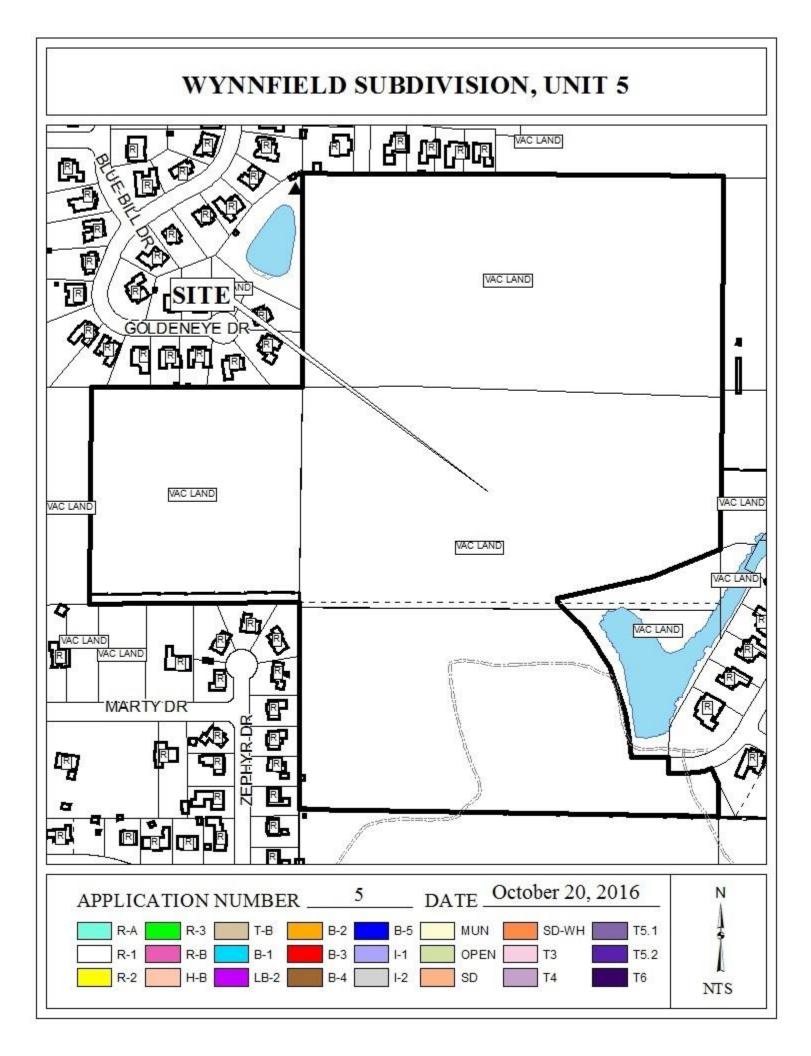

## WYNNFIELD SUBDIVISION, UNIT 5

This is a request for a one-year extension of a previously approved 25-lot,  $15.2\pm$  acre subdivision. The subdivision is located at the West terminus of Wynnridge Drive extending to the South terminus of Widgeon Drive. The site is in Council District 6.