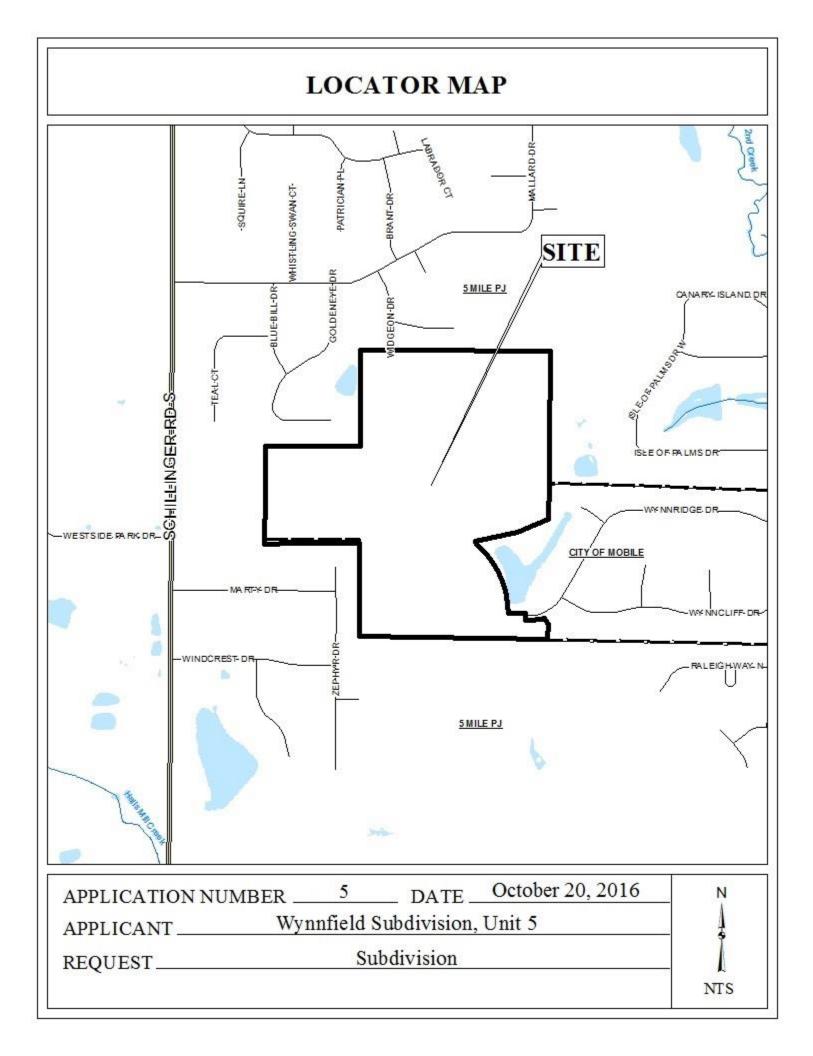

## WYNNFIELD SUBDIVISION, UNIT 5

This is a request for a one-year extension of a previously approved 25-lot,  $15.2\pm$  acre subdivision. The subdivision is located at the West terminus of Wynnridge Drive extending to the South terminus of Widgeon Drive. The site is in Council District 6.