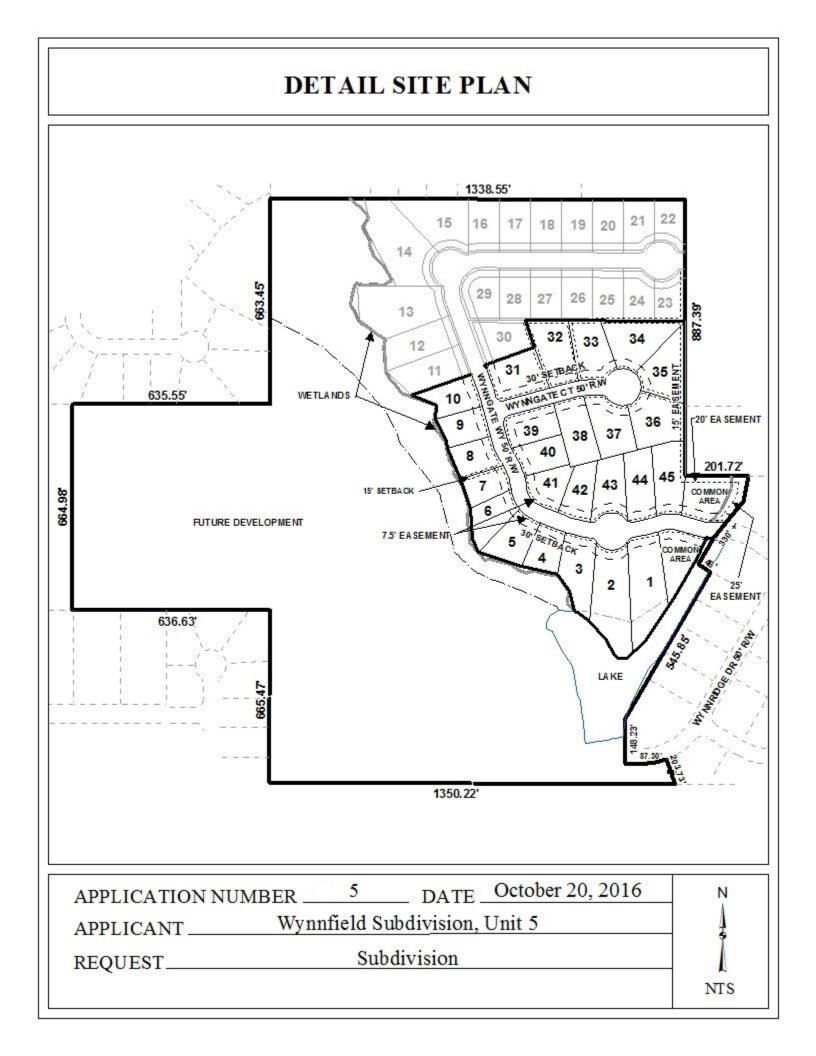

## WYNNFIELD SUBDIVISION, UNIT 5

This is a request for a one-year extension of a previously approved 25-lot,  $15.2\pm$  acre subdivision. The subdivision is located at the West terminus of Wynnridge Drive extending to the South terminus of Widgeon Drive. The site is in Council District 6.