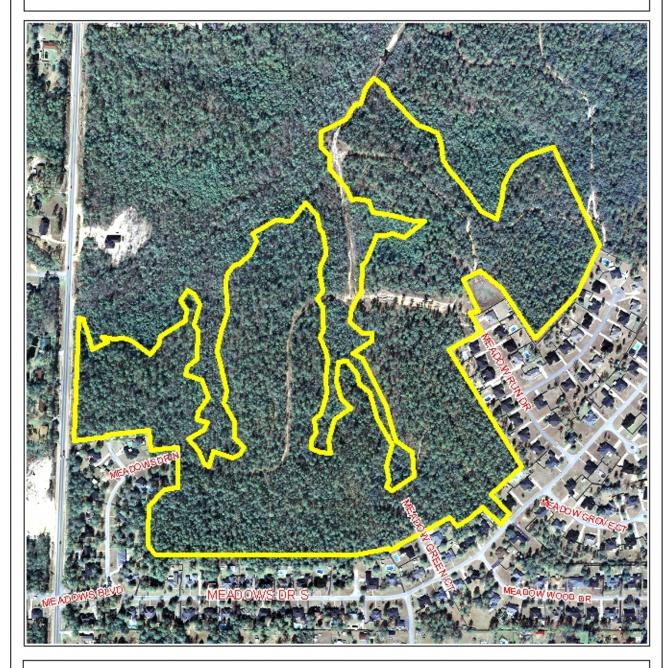

## WOODLAND GLEN SUBDIVISION

This is a request for a one-year extension of a previously approved 198-lot subdivision. The subdivision is located on the East side of Schillinger Road South, 815'± North of Meadows Boulevard, extending to the North termini of Meadow Heights Drive, Meadow Drive North, Meadow Dale Drive, Meadow Green Drive, and Meadow Run Drive.

This would be the second extension request since the subdivision was approved in January, 2007. There have been no changes in the condition of the surrounding area(s), nor have there been any changes to the regulations, that would affect the previous approval.

Based on the preceding, it is recommended that this request for extension be approved.

| APPLICATION NUMBER 5 DATE January 8, 2009 | _ N |
|-------------------------------------------|-----|
| APPLICANT Woodland Glen Subdivision       | _ } |
| REQUEST Subdivision                       | \   |
|                                           | NTS |