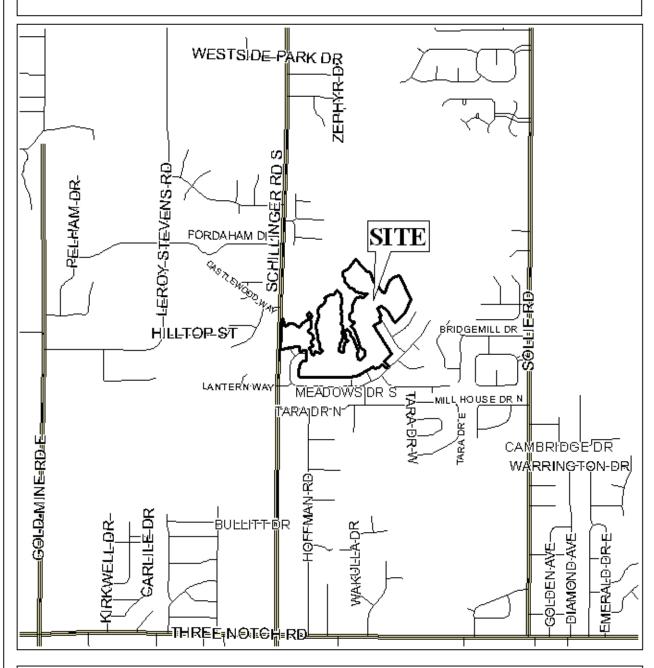

## WOODLAND GLEN SUBDIVISION

This is a request for a one-year extension of a previously approved 198-lot subdivision. The subdivision is located on the East side of Schillinger Road South, 815'± North of Meadows Boulevard, extending to the North termini of Meadow Heights Drive, Meadow Drive North, Meadow Dale Drive, Meadow Green Drive, and Meadow Run Drive.