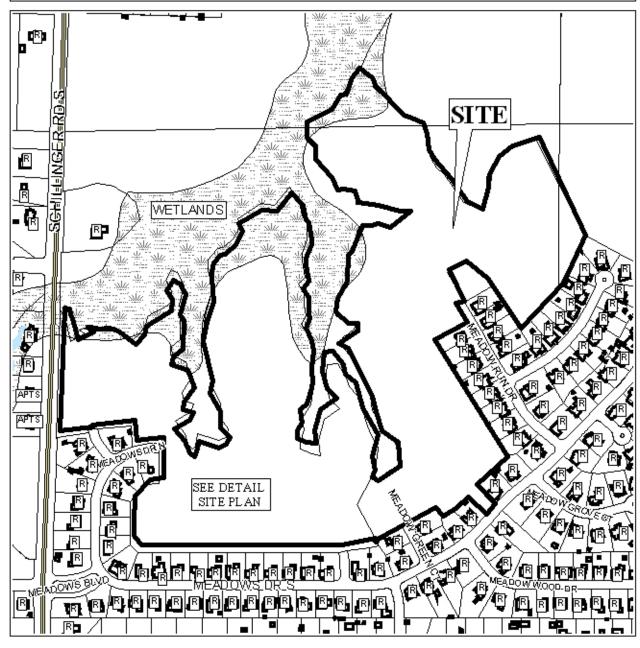

## WOODLAND GLEN SUBDIVISION

This is a request for a one-year extension of a previously approved 198-lot subdivision. The subdivision is located on the East side of Schillinger Road South, 815'± North of Meadows Boulevard, extending to the North termini of Meadow Heights Drive, Meadow Drive North, Meadow Dale Drive, Meadow Green Drive, and Meadow Run Drive.