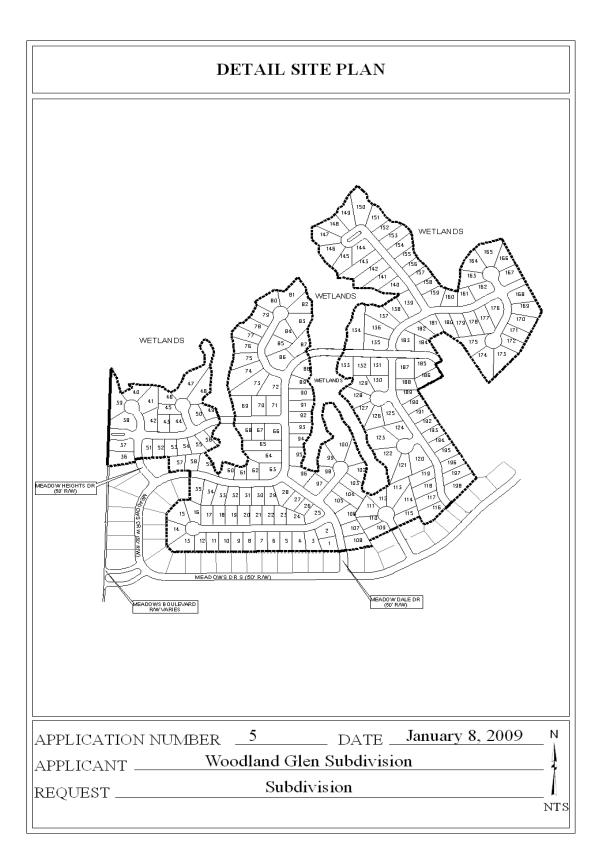

## WOODLAND GLEN SUBDIVISION

This is a request for a one-year extension of a previously approved 198-lot subdivision. The subdivision is located on the East side of Schillinger Road South, 815'± North of Meadows Boulevard, extending to the North termini of Meadow Heights Drive, Meadow Drive North, Meadow Dale Drive, Meadow Green Drive, and Meadow Run Drive.

## WOODLAND GLEN SUBDIVISION

APPLICATION NUMBER 10 DATE January 8, 2009

NTS