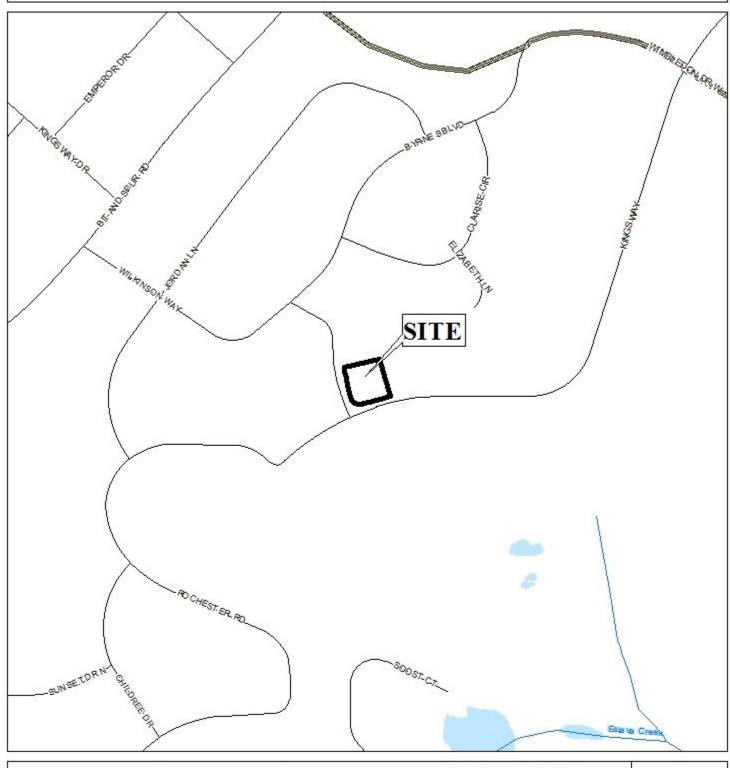

## **WILKINSON-KINGSWAY SUBDIVISION**

This is a request for a one-year extension of a previously approved 2-lot subdivision. The subdivision is located on the Northeast corner of Kingsway and Wilkinson Way, and is in Council District 5.

## WILKINSON-KINGSWAY SUBDIVISION

APPLICATION NUMBER 5 DATE October 1, 2015