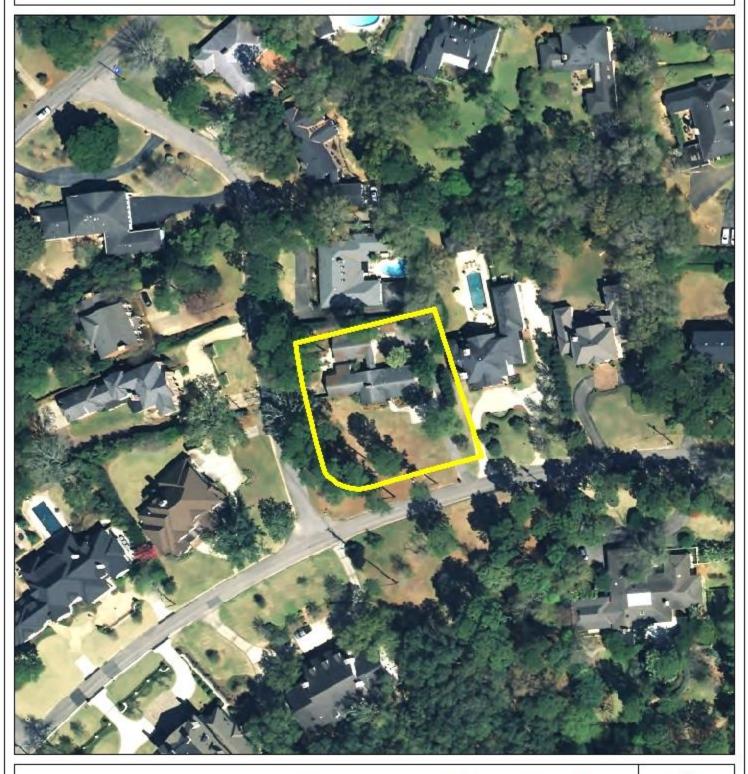

## **WILKINSON-KINGSWAY SUBDIVISION**

This is a request for a one-year extension of a previously approved 2-lot subdivision. The subdivision is located on the Northeast corner of Kingsway and Wilkinson Way, and is in Council District 5.