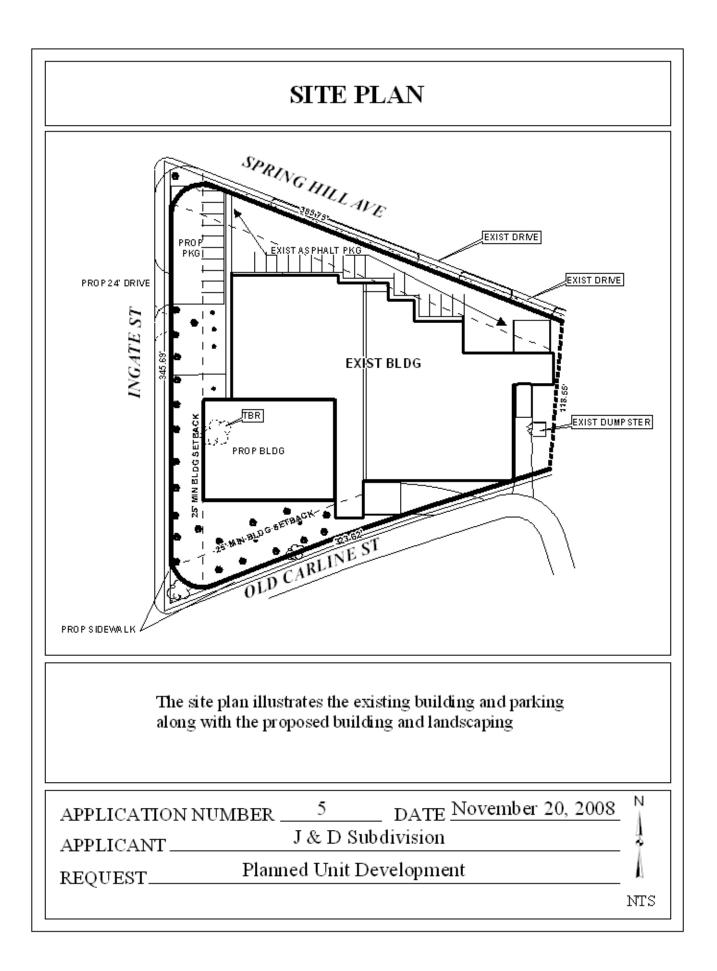

## <u>TIME SCHEDULE</u> FOR DEVELOPMENT

Immediate

**<u>REMARKS</u>** The applicant is requesting a one year extension of a previously approved PUD. The application was originally approved in 2007 in conjunction with a Subdivision application to create one lot (approved and plat signed), rezoning to eliminate split zoning in a commercial subdivision (adopted by Council in January 2008), and Planning Approval to allow warehousing in excess of 40,000 square feet in a B-3 district. The applicant was also granted a Parking Ratio Variance to allow 32 parking spaces for an 18,084 square-foot retail showroom and 6-employee warehouse. The variance expired in July 2008, but was reapplied for and re-granted at the November Board of Zoning Adjustment meeting. No permits for construction have been applied for, thus the need for this extension request. A revised site plan has been submitted as per a condition of the original PUD approval. No other conditions or regulations have changed which would affect the application.