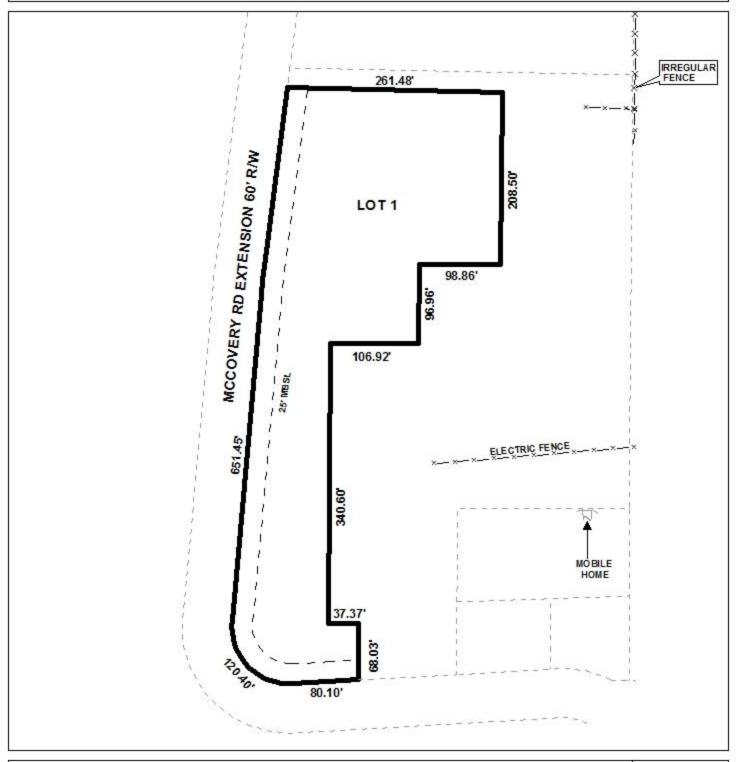

previously approved; nor have the changes to the Regulations affected the previous approval. The applicant states that the reason for the extension request is because, "On behalf of our client, we are asking for an extension of the above referenced subdivision application which was approved June 20, 2014. The family is still working on getting the Estate of Curtis Travis settled before the subdivision plat can be signed."

It should be noted that no road construction is required for the recording of the subdivision.

**RECOMMENDATION** Based on the preceding, it is recommended that this request for extension be approved and that the applicant be advised that future extensions will be unlikely.





## **CURTIS SUBDIVISION**



APPLICATION NUMBER 5 DATE July 9, 2015



## DETAIL SITE PLAN