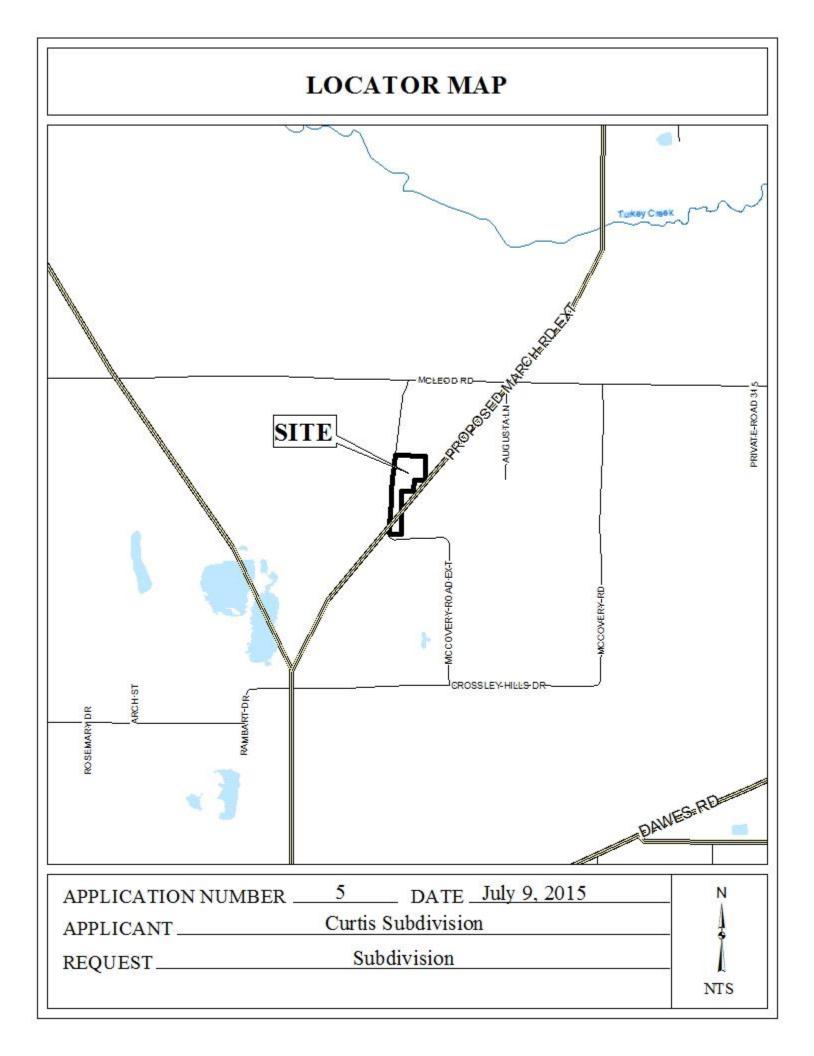

## **CURTIS SUBDIVISION**

This is a request for a one-year extension of a previously approved 1-lot subdivision. The subdivision is located on the North and East side of McCovery Road, 590'± South of McLeod Road.