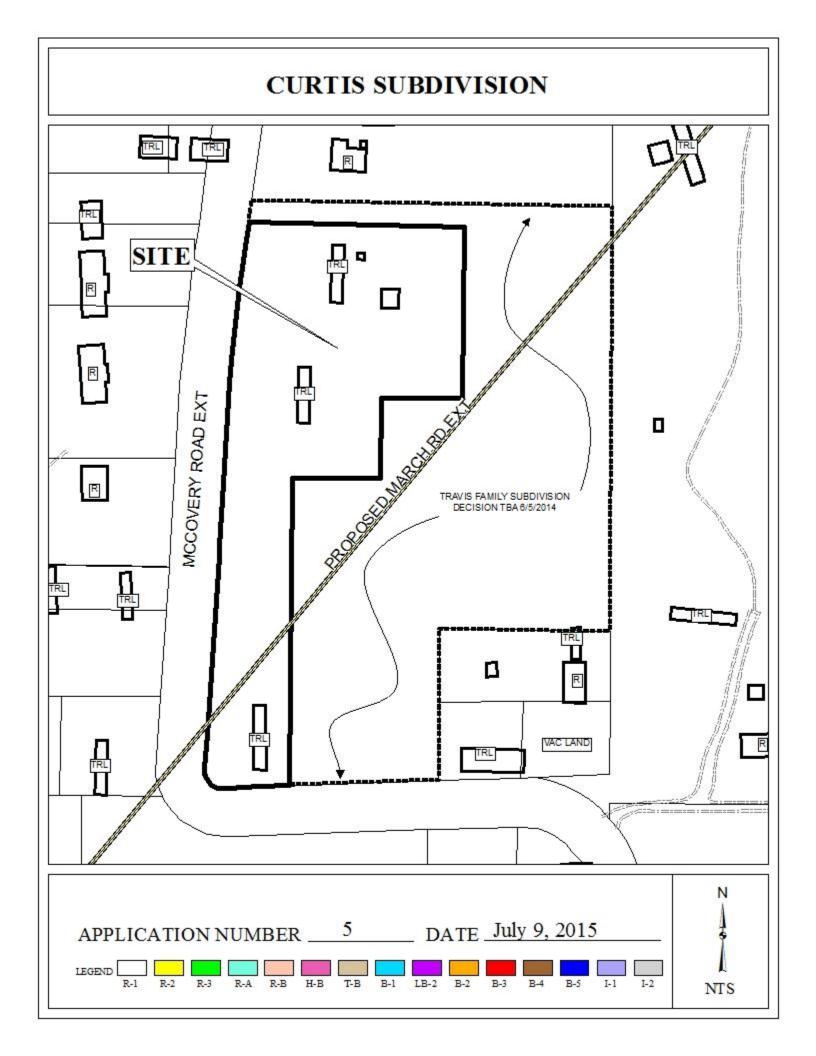

## **CURTIS SUBDIVISION**

This is a request for a one-year extension of a previously approved 1-lot subdivision. The subdivision is located on the North and East side of McCovery Road, 590'± South of McLeod Road.

It should be noted that no road construction is required for the recording of the subdivision.

**RECOMMENDATION** Based on the preceding, it is recommended that this request for extension be approved and that the applicant be advised that future extensions will be unlikely.