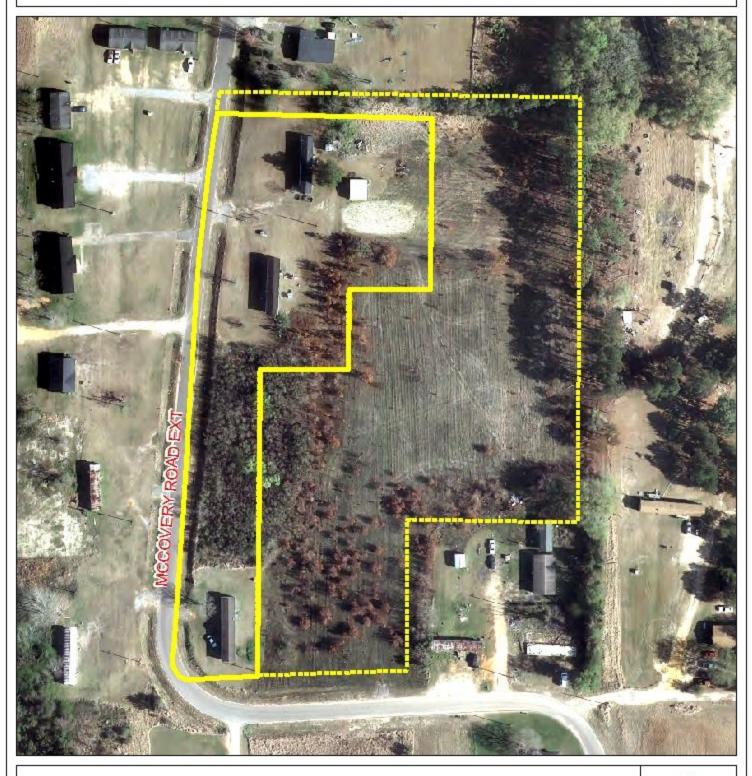

## **CURTIS SUBDIVISION**

This is a request for a one-year extension of a previously approved 1-lot subdivision. The subdivision is located on the North and East side of McCovery Road, 590'± South of McLeod Road.