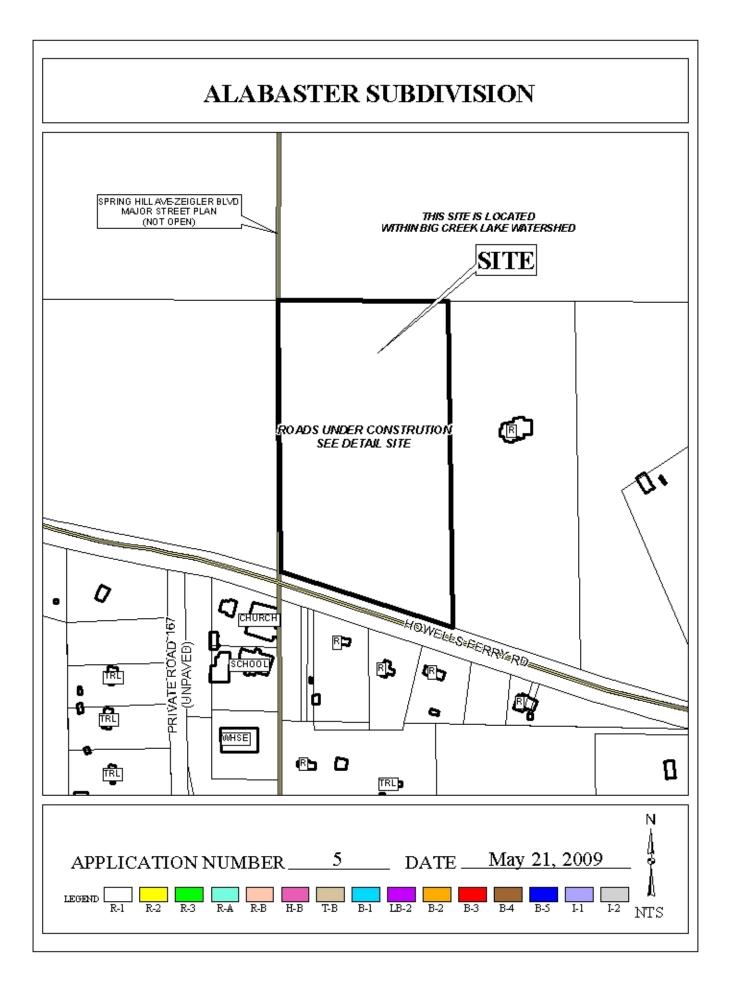

## **ALABASTER SUBDIVISION**

This is a request for a one-year extension of a previously approved 9-lot /  $11.5\pm$  acre subdivision. The subdivision is located on the North side of Howells Ferry Road, <sup>1</sup>/<sub>4</sub> mile $\pm$  East of the North terminus of Havens Road.