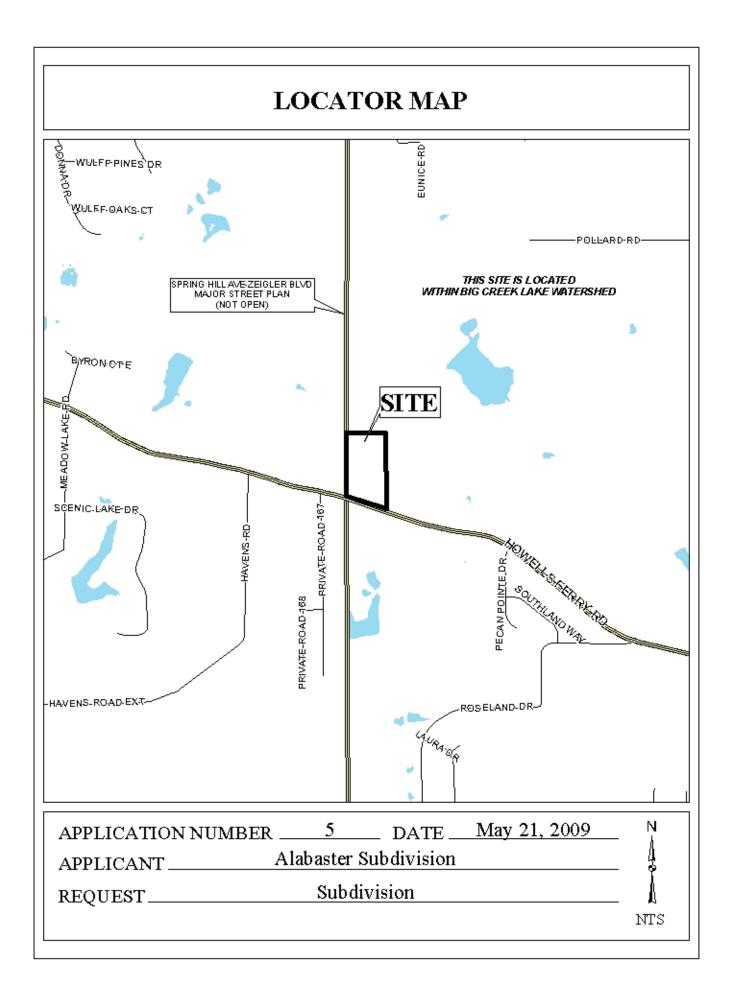

## **ALABASTER SUBDIVISION**

This is a request for a one-year extension of a previously approved 9-lot /  $11.5\pm$  acre subdivision. The subdivision is located on the North side of Howells Ferry Road, <sup>1</sup>/<sub>4</sub> mile $\pm$  East of the North terminus of Havens Road.