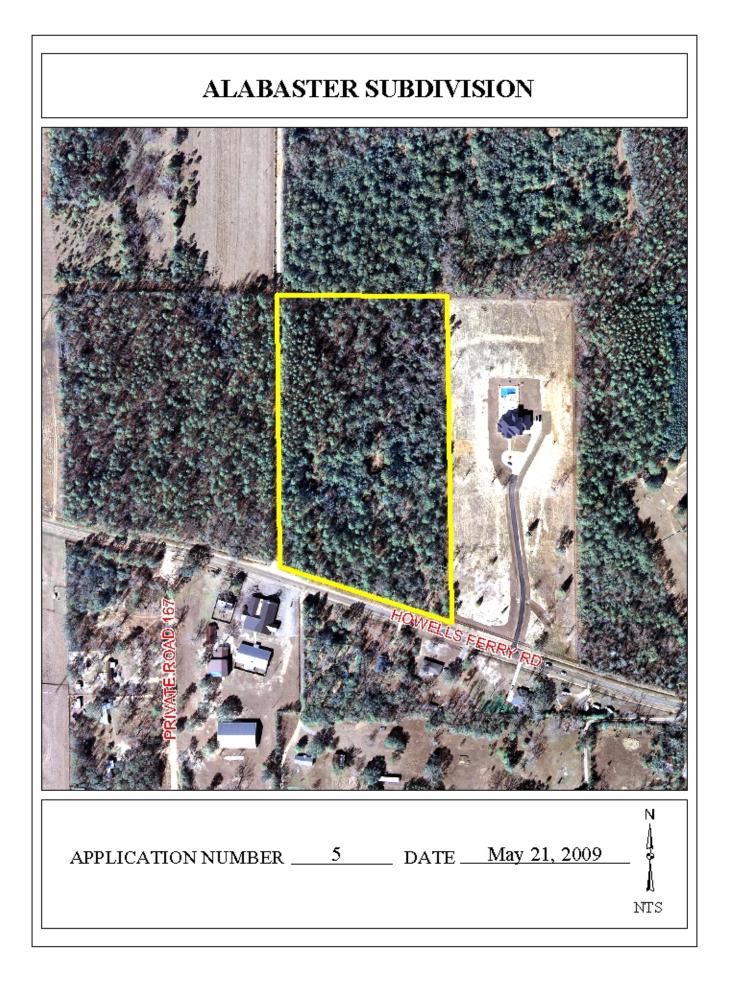

## **ALABASTER SUBDIVISION**

This is a request for a one-year extension of a previously approved 9-lot /  $11.5\pm$  acre subdivision. The subdivision is located on the North side of Howells Ferry Road, <sup>1</sup>/<sub>4</sub> mile $\pm$  East of the North terminus of Havens Road.