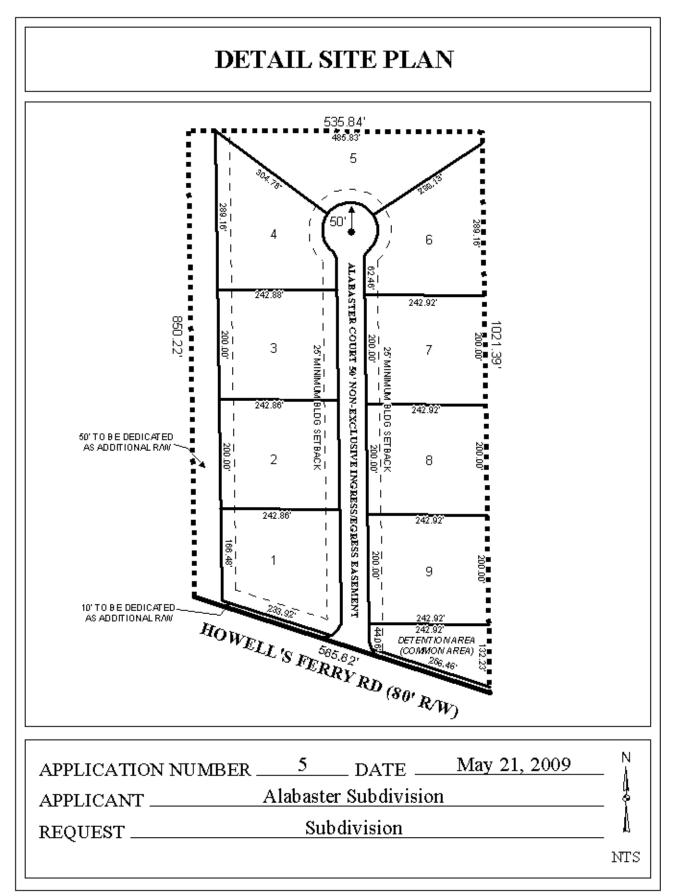

## **ALABASTER SUBDIVISION**

This is a request for a one-year extension of a previously approved 9-lot /  $11.5\pm$  acre subdivision. The subdivision is located on the North side of Howells Ferry Road, <sup>1</sup>/<sub>4</sub> mile $\pm$  East of the North terminus of Havens Road.

This is the first extension request since the subdivision was approved in March, 2008. There have not been changes in conditions in the surrounding area that would affect the subdivision as previously approved. Streets within the proposed subdivision are under construction.