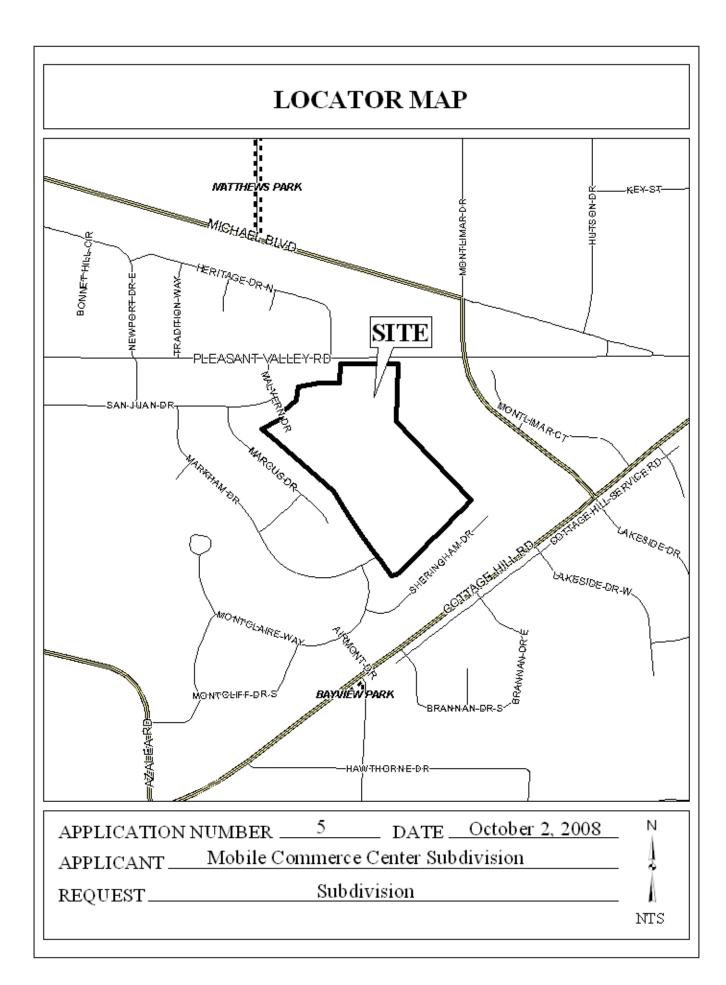

## **COMMERCE CENTER SUBDIVISION**

This is a request for a one-year extension of a previously approved 14-lot subdivision. The subdivision is located on the South side of Pleasant Valley Road, 550'± West of Montlimar Drive, extending South to the East terminus of Markham Drive.

## MOBILE COMMERCE CENTER SUBDIVISION WONTENARTR RETAIL PLEASANT VALLEY RD MWI WETLANDS BODYSHOP SEE DETAIL SITE PLAN 8 APPLICATION NUMBER \_\_\_\_\_5 DATE October 2, 2008 NTS