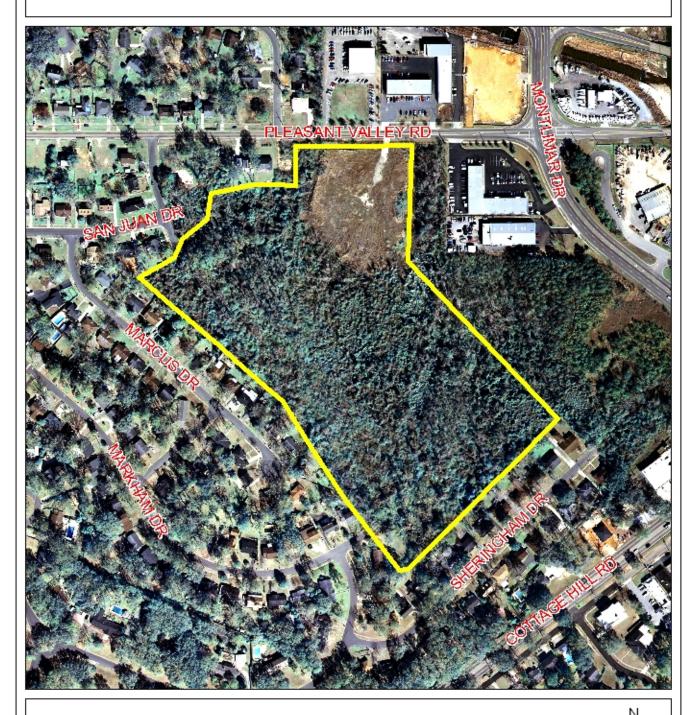

## **COMMERCE CENTER SUBDIVISION**

This is a request for a one-year extension of a previously approved 14-lot subdivision. The subdivision is located on the South side of Pleasant Valley Road, 550'± West of Montlimar Drive, extending South to the East terminus of Markham Drive.

## MOBILE COMMERCE CENTER SUBDIVISION

APPLICATION NUMBER \_\_\_\_\_5 DATE \_\_October 2, 2008 NTS