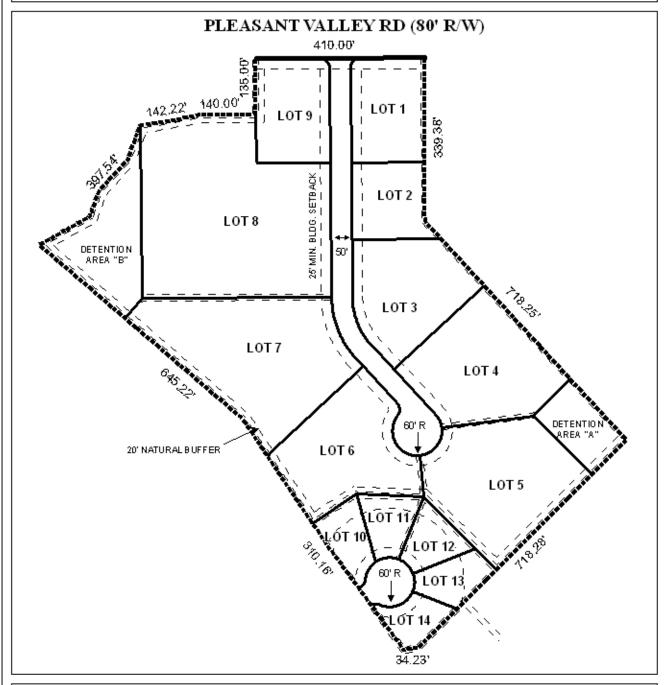

## **COMMERCE CENTER SUBDIVISION**

This is a request for a one-year extension of a previously approved 14-lot subdivision. The subdivision is located on the South side of Pleasant Valley Road, 550'± West of Montlimar Drive, extending South to the East terminus of Markham Drive.

## **DETAIL SITE PLAN**