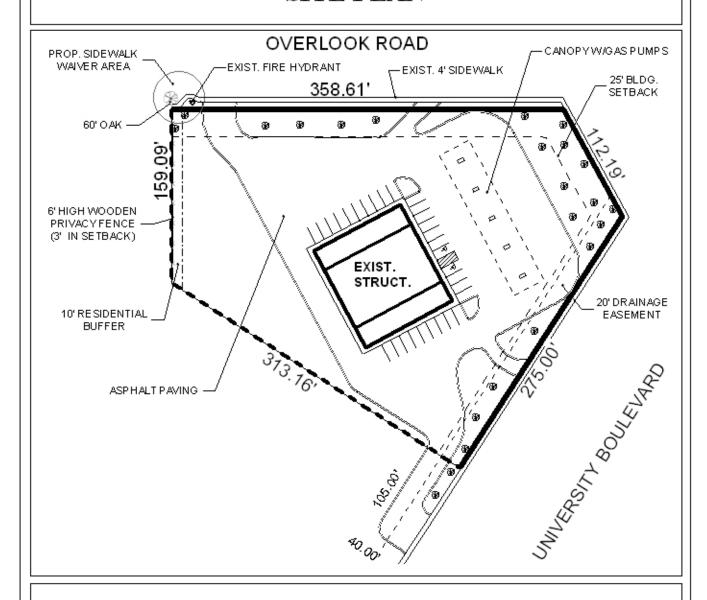

Installation of a sidewalk near the base of the Live Oak Tree will negatively impact the roots of the tree.

**REMARKS** The applicant is requesting a waiver of the sidewalk construction requirements for a small portion of the sidewalk along the northwest corner of the property on Overlook Road. The applicant states that the area required is insufficient to allow the construction of the sidewalk, due to the location of a 40-inch Live Oak Tree.

## SITE PLAN

The site is located at the Southwest corner of North University Boulevard and Overlook Road. The plan illustrates the development and waiver area.

| APPLICATIO | N NUMBER13      | DATE | May 18, 2006 | _ N |
|------------|-----------------|------|--------------|-----|
| APPLICANT  | Paul Pham       |      |              | _ } |
| REQUEST    | Sidewalk Waiver |      |              | _ \ |
|            |                 |      |              | NTS |