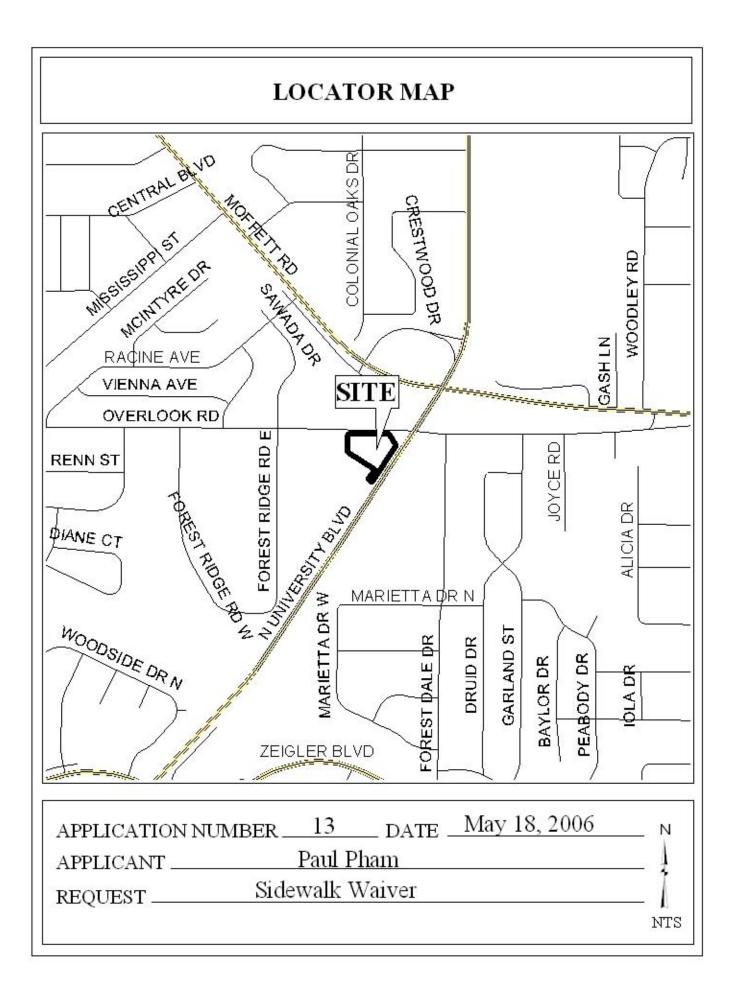

## SIDEWALK WAIVER REQUEST STAFF REPORT Date: May 18, 2006

**NAME** Paul Pham

**LOCATION** 1395 North University Boulevard

(Southwest corner of North University Boulevard and

Overlook Road)

**PRESENT ZONING** B-2, Neighborhood Business

## PLANNING COMMISSION VICINITY MAP - EXISTING ZONING DRUG STORE UNIVERSITY BOULEVARD MAJOR ROAD PLAN MISCRETAIL MED, OFFICE SALON R MED OFFICE AUTO PARTS OVERLOOK RD WUNNERSITY 81 LD SITE CONVISTORE EDR R 0 CHURCH FOREST DAL Ē r®] ď R Ø P The site is located in an area of mixed land use. DATE May 18, 2006 13 APPLICATION NUMBER Paul Pham APPLICANT \_\_\_ Sidewalk Waiver REQUEST. LEGEND R-3 R-A R-B H-B B-1 LB-2 B-2 B-3 B-4 B-5