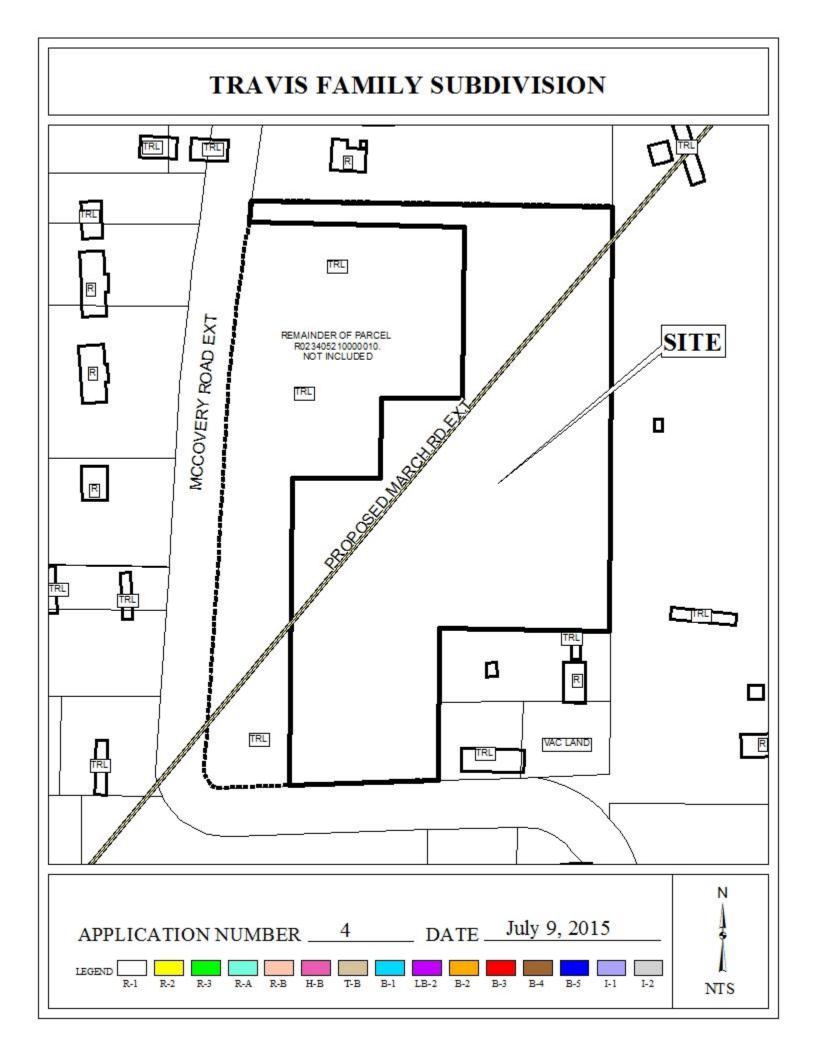

## TRAVIS FAMILY SUBDIVISION

This is a request for a one-year extension of a previously approved 4-lot subdivision. The subdivision is located on the North and East side of McCovery Road Extension, 590' South of McLeod Road.