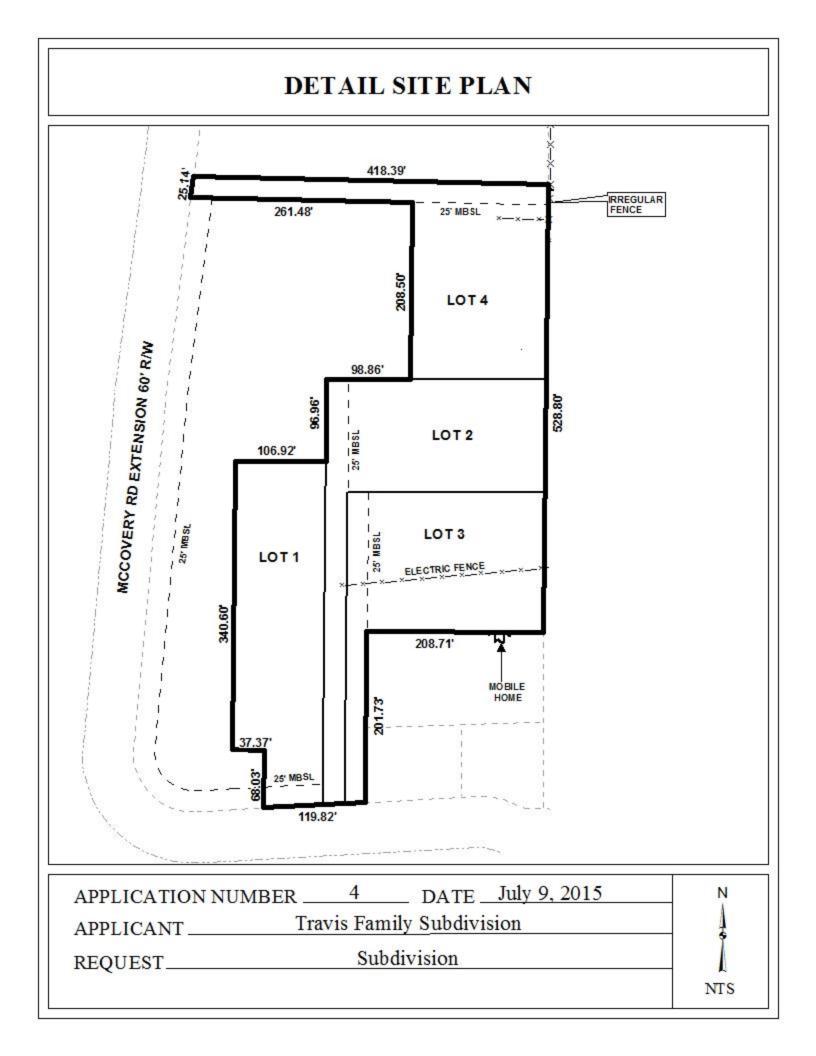

## TRAVIS FAMILY SUBDIVISION

This is a request for a one-year extension of a previously approved 4-lot subdivision. The subdivision is located on the North and East side of McCovery Road Extension, 590' South of McLeod Road.

It should be noted that no road construction is required for the recording of the subdivision.

**RECOMMENDATION** Based on the preceding, it is recommended that this request for extension be approved and that the applicant be advised that future extensions will be unlikely.