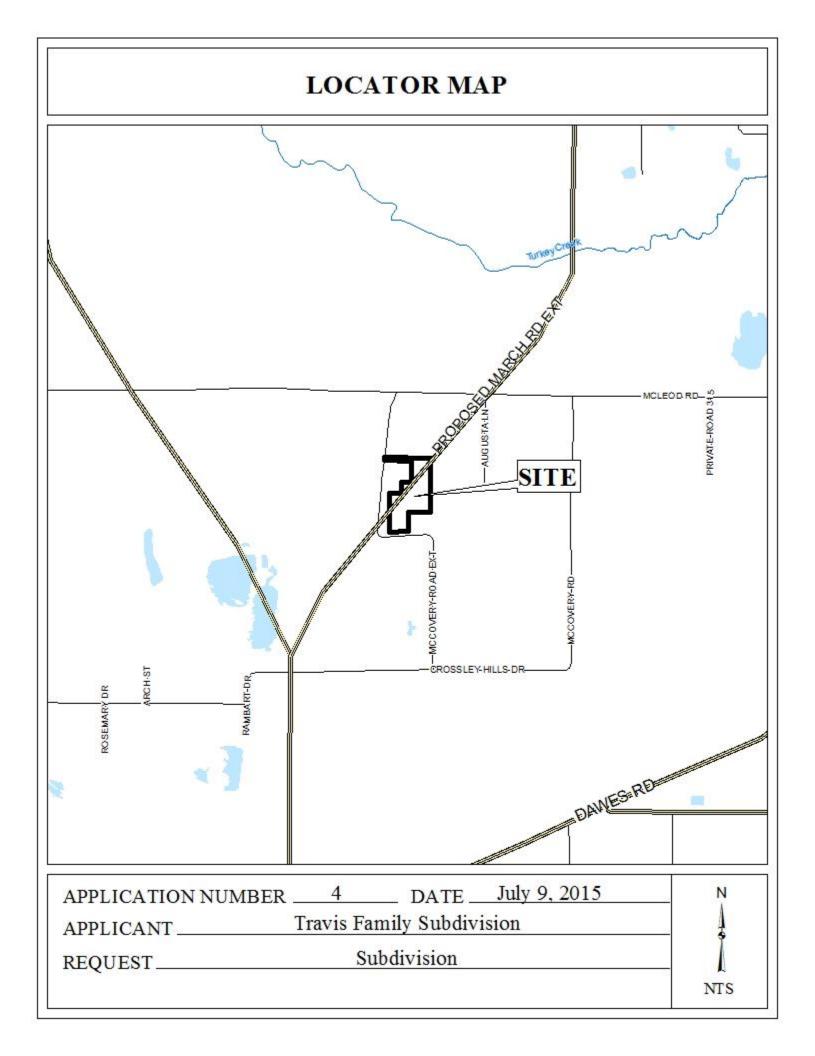

## TRAVIS FAMILY SUBDIVISION

This is a request for a one-year extension of a previously approved 4-lot subdivision. The subdivision is located on the North and East side of McCovery Road Extension, 590' South of McLeod Road.