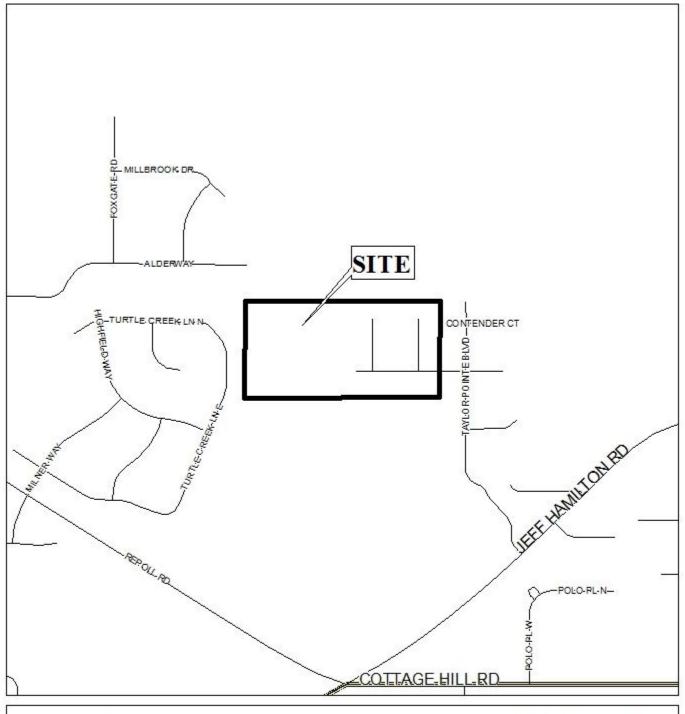

## LOCATOR MAP

| APPLICATION N | IUMBER4                             | _ DATE | February 5, 2015 | N   |  |
|---------------|-------------------------------------|--------|------------------|-----|--|
| APPLICANT     | Taylor Pointe Subdivision, Unit Two |        |                  |     |  |
| REQUEST       | Subdivision                         |        |                  | . 1 |  |
|               |                                     |        |                  | NTS |  |

#### TAYLOR POINTE SUBDIVISION, UNIT TWO

This is a request for a one-year extension of a previously approved 51-lot subdivision. The subdivision is located on the West terminus of Taylor Pointe Drive, in the county.