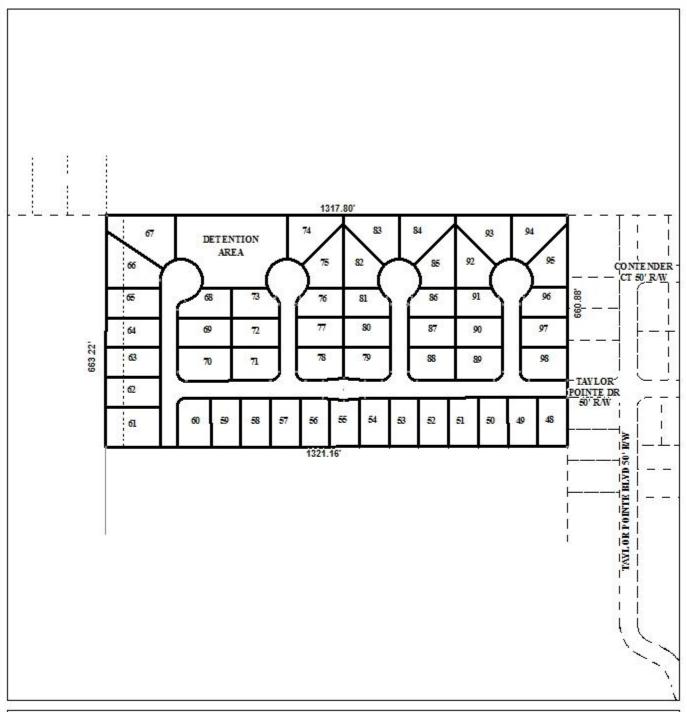

### DETAIL SITE PLAN

| APPLICATION N | IUMBER <u>4</u>                         | DATE | February 5, 2015 | N   |  |
|---------------|-----------------------------------------|------|------------------|-----|--|
| APPLICANT     | ANT Taylor Pointe Subdivision, Unit Two |      |                  |     |  |
| REQUEST       | Subdivision                             |      |                  | L   |  |
|               |                                         |      |                  | NTS |  |

#### TAYLOR POINTE SUBDIVISION, UNIT TWO

This is a request for a one-year extension of a previously approved 51-lot subdivision. The subdivision is located on the West terminus of Taylor Pointe Drive, in the county.