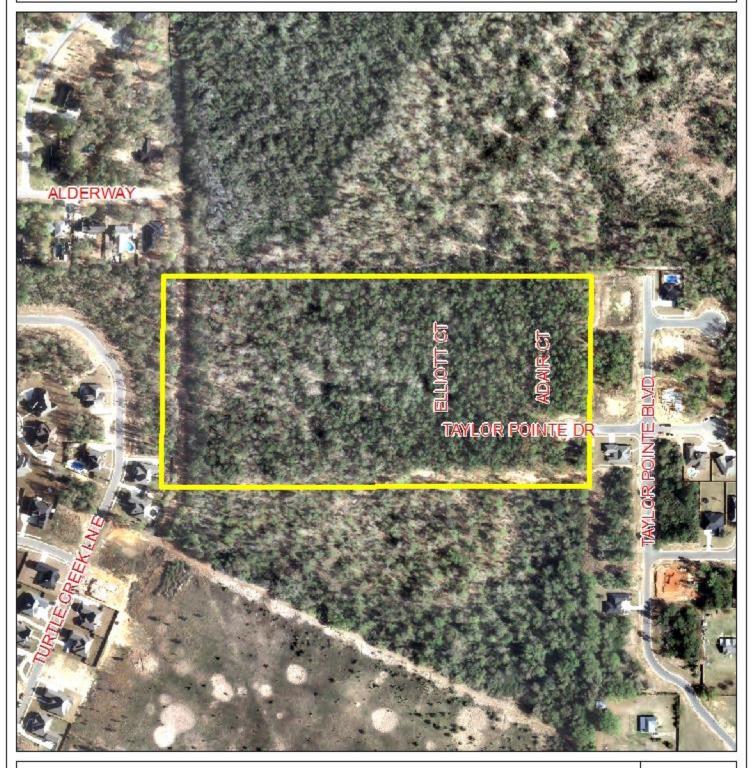

#### TAYLOR POINTE SUBDIVISION, UNIT TWO ZONE: AE ZONE: X SITE NWI WETLANDS ADA R TAYLOR POINTE DR R R R R R R DATE February 5, 2015 4 APPLICATION NUMBER R-3 T-B B-2 B-5 MUN SD-WH T5.1 R-1 B-3 T5.2 R-B OPEN T3 R-2 H-B 1-2 LB-2 B-4 SD **T4** NTS