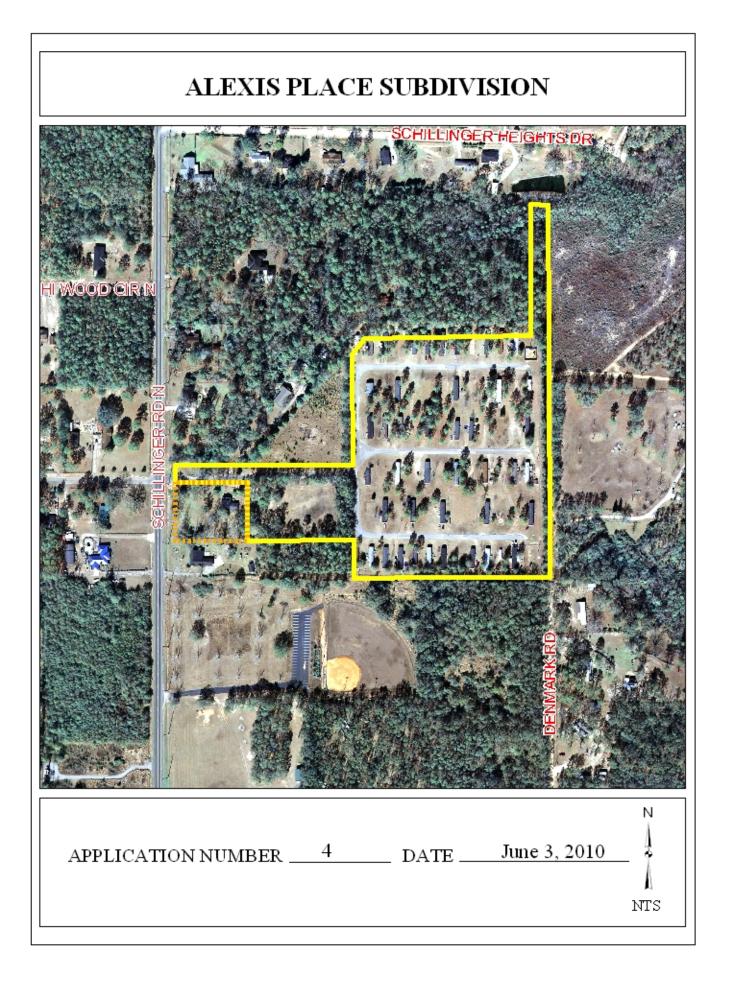

## **ALEXIS PLACE SUBDIVISION**

This is a request for a one-year extension of a previously approved 66-lot subdivision. The subdivision is located on the East side of Schillinger Road North at the East terminus of Hi Wood Circle South.