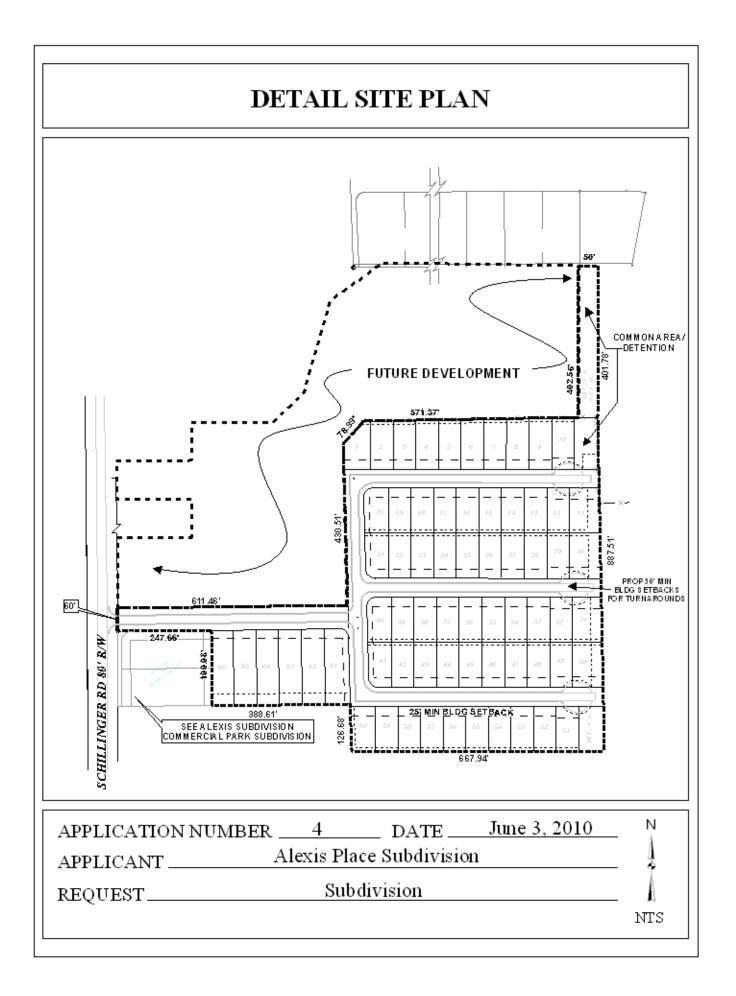

## **ALEXIS PLACE SUBDIVISION**

This is a request for a one-year extension of a previously approved 66-lot subdivision. The subdivision is located on the East side of Schillinger Road North at the East terminus of Hi Wood Circle South.