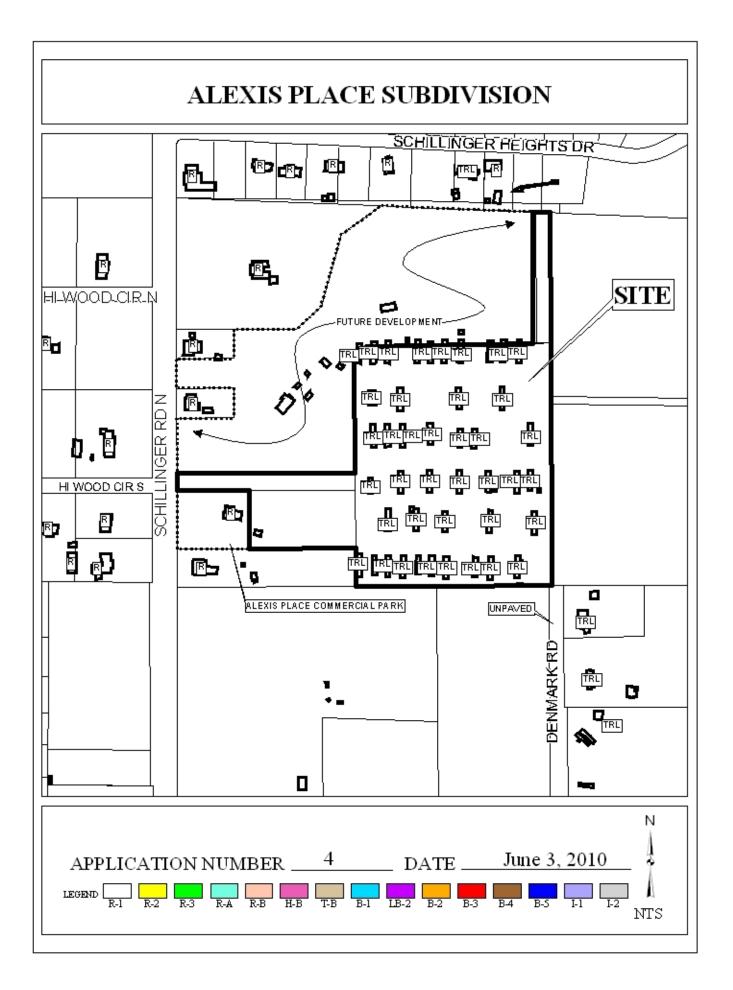

## **ALEXIS PLACE SUBDIVISION**

This is a request for a one-year extension of a previously approved 66-lot subdivision. The subdivision is located on the East side of Schillinger Road North at the East terminus of Hi Wood Circle South.