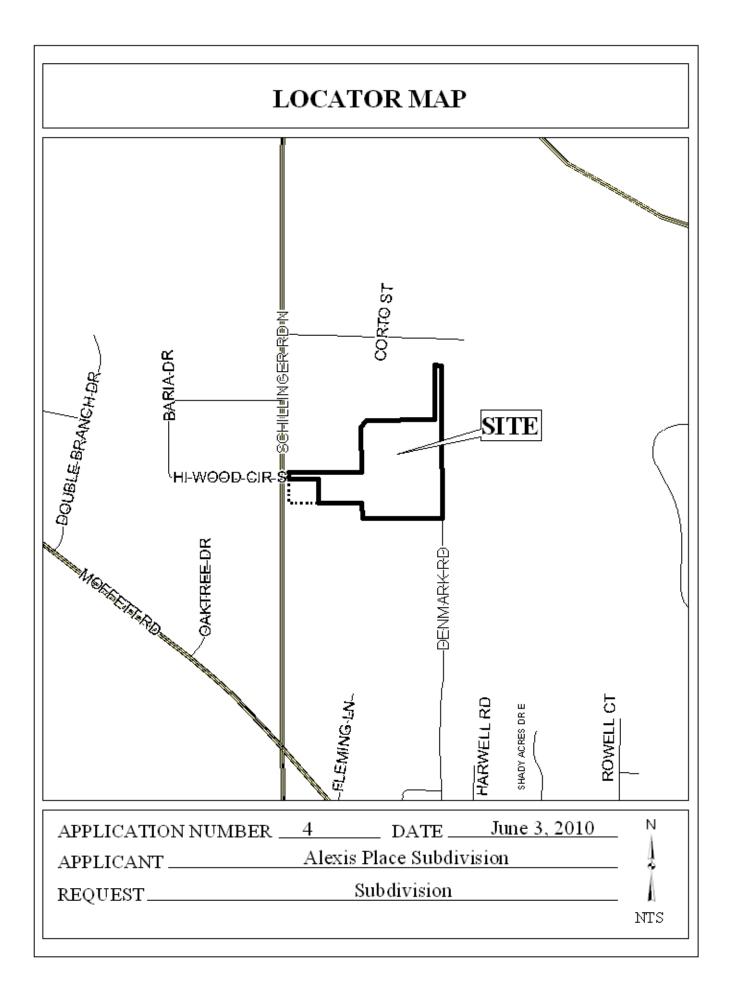

## **ALEXIS PLACE SUBDIVISION**

This is a request for a one-year extension of a previously approved 66-lot subdivision. The subdivision is located on the East side of Schillinger Road North at the East terminus of Hi Wood Circle South.